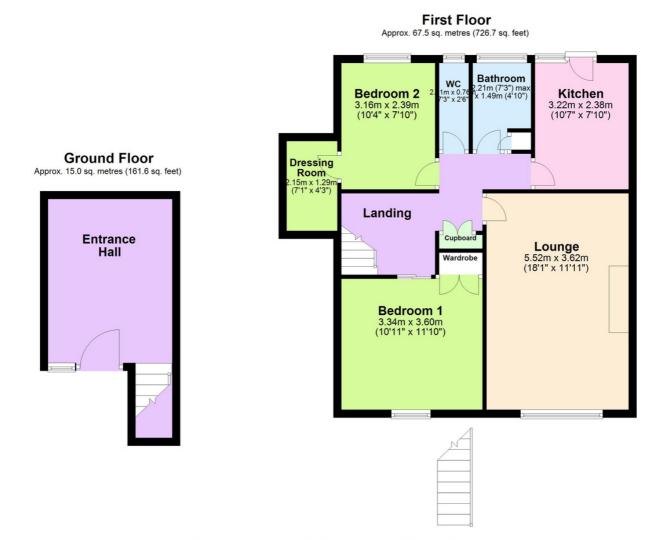

We strongly recommend an internal viewing of this 2 bedroom purpose built first floor flat, which is located in a highly sought after residential area. Internally the accommodation briefly comprises of its own private entrance hall with a staircase leading to the first floor hallway. There is a spacious lounge with a large window overlooking the front of the property and a feature fireplace fitted with a new living flame gas fire, a kitchen with a door leading onto the rear patio, 2 bedrooms, the 2nd bedroom giving access to a handy store room/workshop or indeed would work well as a dressing room. There is also a bathroom and a separate WC. The property also benefits from newly installed gas central heating, uPVC double glazed windows, a private enclosed paved rear patio garden and a garage which is located in a block at the rear of the property.

What3Words UPRN: https://w3w.co/trophy.waddled. slime

agents notes: Leasehold - 963 years remaining No maintenance charges Everybody looks after their own section Council tax band - B EPC - TBC

Total area: approx. 82.5 sq. metres (888.3 sq. feet)