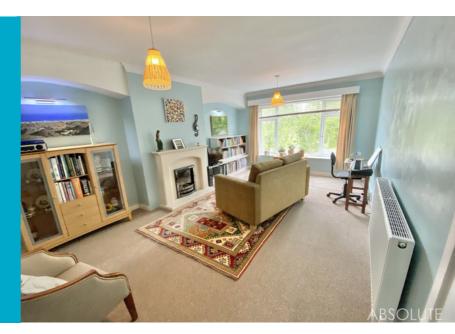

We strongly recommend an internal viewing of this 2 bedroom purpose built first floor flat, which is located in a highly sought after residential area. Internally the accommodation briefly comprises of its own private entrance hall with a staircase leading to the first floor hallway. There is a spacious lounge with a large window overlooking the front of the property and a feature fireplace fitted with a new living flame gas fire, a kitchen with a door leading onto the rear patio, 2 bedrooms, the 2nd bedroom giving access to a handy store room/workshop or indeed would work well as a dressing room. There is also a bathroom and a separate WC. The property also benefits from newly installed gas central heating, uPVC double glazed windows, a private enclosed paved rear patio garden and a garage which is located in a block at the rear of the property.