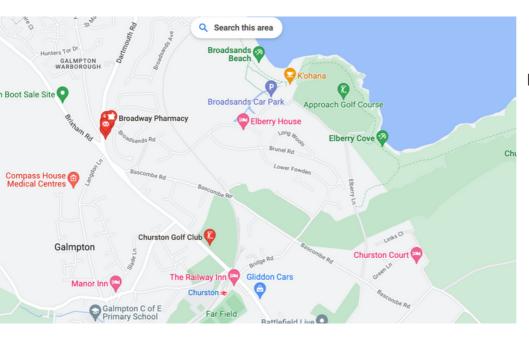

Situated above the popular Churston Broadway shops is this deceptively spacious 2 bedroom first floor flat, benefitting from its own entrance, a private paved patio garden and a garage.

Situated on the doorstep of the popular Churston Broadway shops, this property gives excellent access to someone who is looking for amenities close by. There are regular bus services and the popular Broadsands beach is a picturesque walk away, which in turn gives access to the wonderful coastal path linking, Brixham, Paignton & Torquay. Both the town centres of Paignton and Brixham with all their amenities are about a 10 minute drive away.