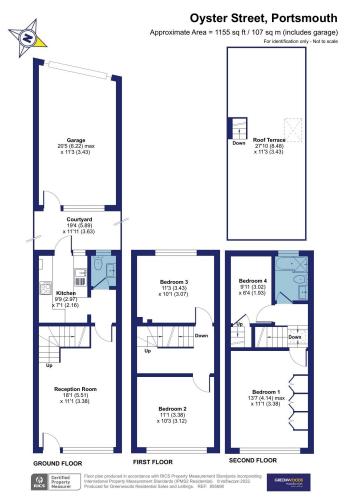

Set over three floors, this is a wonderful and rarely available town house with stunning views of the Cathedral to the front, the harbour entrance at the rear and the Spinnaker Tower. On entering the property there is a good-sized living and dining room, at the rear is a ground floor WC and galley kitchen with patio door leading to the rear paved garden. There is a full-size garage with space for a large 4x4 or estate car and to comfortably move around. There are open tread wooden stairs up to the first floor which has 2 large rooms, the one facing the Cathedral was originally the living room but we put a temporary stud wall there 4 years ago to make a 4th bedroom, however this can be removed and then it will become open plan again. There is a double bedroom to the rear and open tread stairs up to the 2nd floor. The master bedroom is at the front of the house with a view of the Cathedral and its beautifully manicured grounds, at the rear is a modern newly fitted bathroom with shower over bath and combined sink and WC unit in grey. Finally, there is a 4th single bedroom or study with stairs leading up to the amazing roof terrace.

## **FEATURES**

- Stunning 4 bedroom town house located in the heart of Old Portsmouth with exceptional views
- Set over three floors this is a wonderful and rarely available town house with stunning views of the Cathedral and the Solent
- 3 Double Bedrooms and one Single Bedroom or study
- Open plan living and dining room, Open tread stairs
- Stunning roof terrace with artificial grass and amazing views of the Solent,
   Spinnaker Tower and the Cathedral
- New Bathroom with shower over bath
- Immaculate condition throughout
- Oversized garage and paved patio rear garden
- Really must be seen very rarely available, no chain