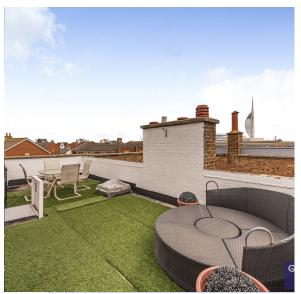

Set over three floors, this is a wonderful and rarely available town house with stunning views of the Cathedral to the front, the harbour entrance at the rear and the Spinnaker Tower. On entering the property there is a good-sized living and dining room, at the rear is a ground floor WC and galley kitchen with patio door leading to the rear paved garden. There is a full-size garage with space for a large 4x4 or estate car and to comfortably move around. There are open tread wooden stairs up to the first floor which has 2 large rooms, the one facing the Cathedral was originally the living room but we put a temporary stud wall there 4 years ago to make a 4th bedroom, however this can be removed and then it will become open plan again. There is a double bedroom to the rear and open tread stairs up to the 2nd floor. The master bedroom is at the front of the house with a view of the Cathedral and its beautifully manicured grounds, at the rear is a modern newly fitted bathroom with shower over bath and combined sink and WC unit in grey. Finally, there is a 4th single bedroom or study with stairs leading up to the amazing roof terrace.

## **FEATURES**

- Stunning 4 bedroom town house located in the heart of Old Portsmouth with exceptional views
- Set over three floors this is a wonderful and rarely available town house with stunning views of the Cathedral and the Solent
- 3 Double Bedrooms and one Single Bedroom or study
- Open plan living and dining room, Open tread stairs
- Stunning roof terrace with artificial grass and amazing views of the Solent,
   Spinnaker Tower and the Cathedral
- New Bathroom with shower over bath
- Immaculate condition throughout
- Oversized garage and paved patio rear garden
- Really must be seen very rarely available, no chain