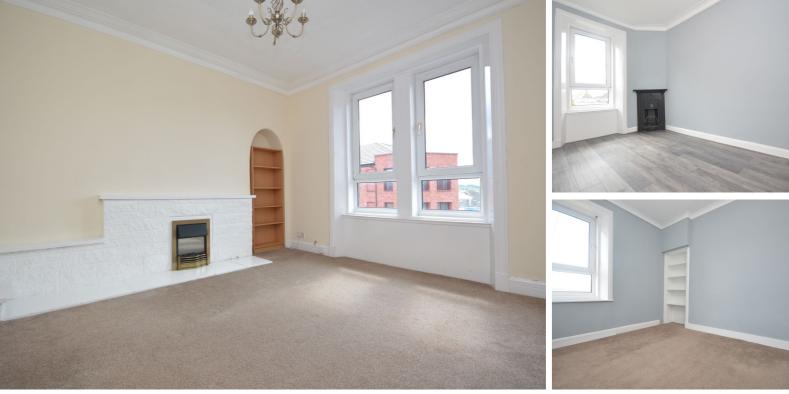

The property is within a traditional red sandstone building with double glazed windows throughout whilst warmth provided by gas fired central heating.

The property consists, reception hallway, lounge with centre piece fireplace, modern fitted kitchen with generous floor standing and wall mounted units, integrated hob and oven with space and plumbing for appliances. Bathroom comprising low flush w/c, pedestal wash hand basin and bath with over bath shower and two bedrooms. Bedroom one with large walk in cupboards.

The property is decorated in mostly neutral shades complimented by carpeting.

The property further benefits from shared communal gardens to the rear.

EPC: Band | Property Ref: DD1848

F.K.