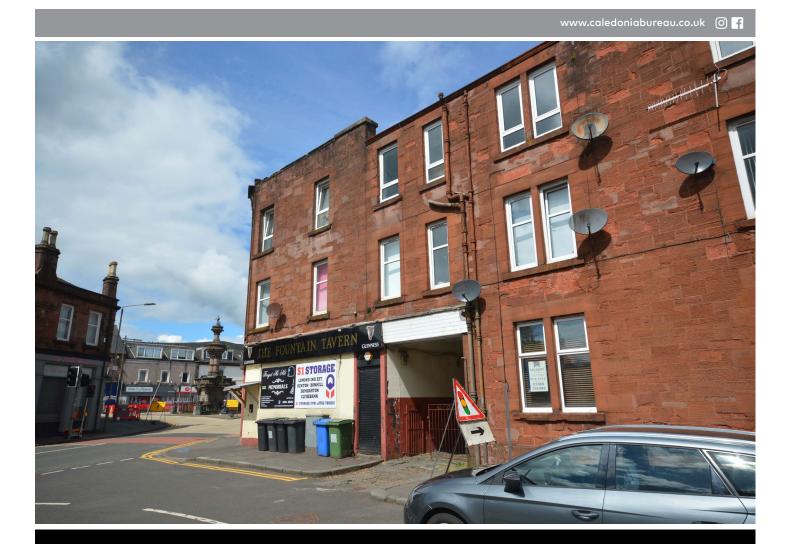

## 2/1 STEVENSON BUILDING, SUSANNAH STREET, ALEXANDRIA

Spacious traditional second floor flat in central Alexandria address. The property is close to the town centre and only walking distance to the train station.

The property is within a traditional red sandstone building with double glazed windows throughout whilst warmth provided by gas fired central heating.

The property consists, reception hallway, lounge with centre piece fireplace, modern fitted kitchen with generous floor standing and wall mounted units, integrated hob and oven with space and plumbing for appliances. Bathroom comprising low flush w/c, pedestal wash hand basin and bath with over bath shower and two bedrooms. Bedroom one with large walk in cupboards.