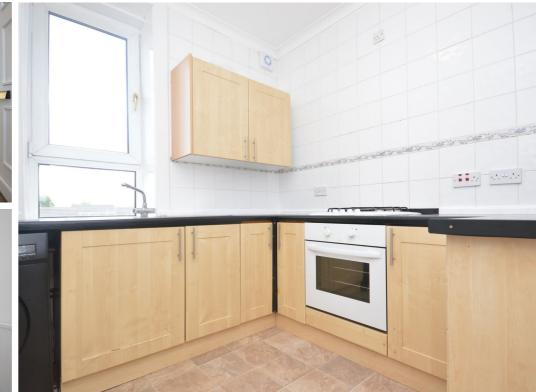

The property is within a traditional red sandstone building with double glazed windows throughout whilst warmth provided by gas fired central heating.

The property consists, reception hallway, lounge with centre piece fireplace, modern fitted kitchen with generous floor standing and wall mounted units, integrated hob and oven with space and plumbing for appliances. Bathroom comprising low flush w/c, pedestal wash hand basin and bath with over bath shower and two bedrooms. Bedroom one with large walk in cupboards.