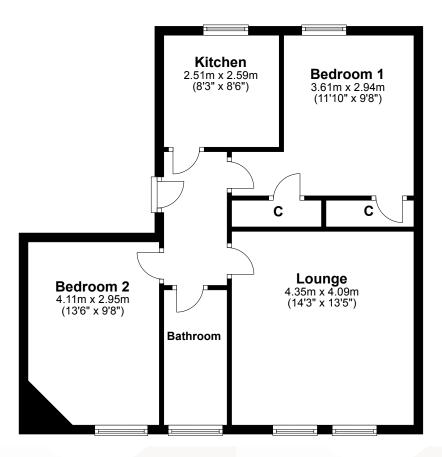

The property is within a traditional red sandstone building with double glazed windows throughout whilst warmth provided by gas fired central heating.

The property consists, reception hallway, lounge with centre piece fireplace, modern fitted kitchen with generous floor standing and wall mounted units, integrated hob and oven with space and plumbing for appliances. Bathroom comprising low flush w/c, pedestal wash hand basin and bath with over bath shower and two bedrooms. Bedroom one with large walk in cupboards.