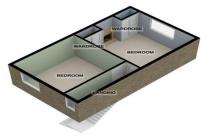

# STAIRS TO THE FIRST FLOOR

BEDROOM 1 13' 2" x 11' 2" (4.01m x 3.4m)

BEDROOM 2 11' 2" x 10' 1" (3.4m x 3.07m)

**REAR GARDEN** 