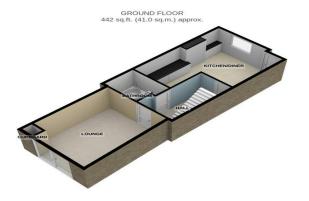

## ENTRANCE

**KITCHEN/DINER** 14' 9 max" x 12' 8" (4.5m x 3.86m)

### BATHROOM

LOUNGE 14' 6" x 11' 6" (4.42m x 3.51m)

### **OFF ROAD PARKING**

IMP ORTANT NOTE: Paul Graham have not tested any services, heating system, appliances, fixtures or fittings. References to the tenure of a property a re based on information supplied by the seller as Paul Graham have not had sight of the title documents. Neither has Paul Graham checked any existing or necessary planning consents, building regulations or rights of way. Prospective purchasers are advised to obtain verification from their solicitor or surveyor. PLEASE NOTE: All measurements are approximate and represent the maximum dimensions of any room (into bays and alcoves) and a margin of error should be allowed.