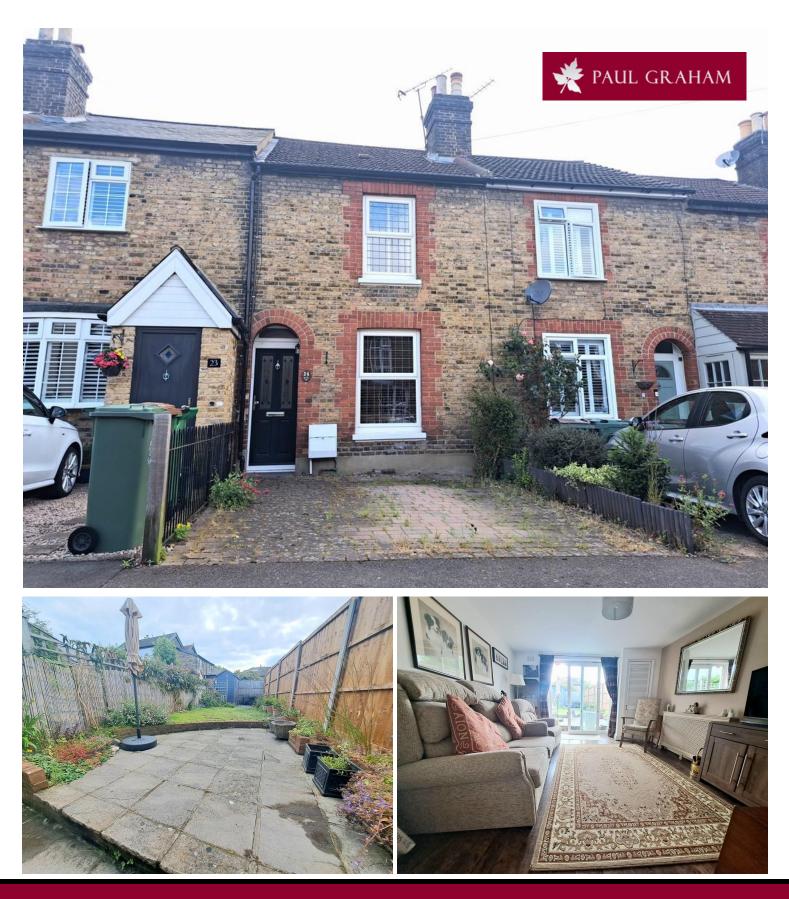

# 24 Francis Road, Wallington, Surrey, SM6 9AS | Guide Price £450,000 Freehold

This pretty period house is situated within easy reach of Wallington town centre and station which provides links into London. The property boasts a 14'9 kitchen/diner, modern bathroom and good size lounge which boasts doors leading out to the garden. Upstairs there are two double bedrooms. Other benefits including off street parking, a westerly aspect garden and gas central heating.

## ENTRANCE

**KITCHEN/DINER** 14' 9 max" x 12' 8" (4.5m x 3.86m)

### BATHROOM

LOUNGE 14' 6" x 11' 6" (4.42m x 3.51m)

# STAIRS TO THE FIRST FLOOR

BEDROOM 1 13' 2" x 11' 2" (4.01m x 3.4m)

BEDROOM 2 11' 2" x 10' 1" (3.4m x 3.07m)

**REAR GARDEN** 

### **OFF ROAD PARKING**

IMP ORTANT NOTE: Paul Graham have not tested any services, heating system, appliances, fixtures or fittings. References to the tenure of a property a re based on information supplied by the seller as Paul Graham have not had sight of the title documents. Neither has Paul Graham checked any existing or necessary planning consents, building regulations or rights of way. Prospective purchasers are advised to obtain verification from their solicitor or surveyor. PLEASE NOTE: All measurements are approximate and represent the maximum dimensions of any room (into bays and alcoves) and a margin of error should be allowed.