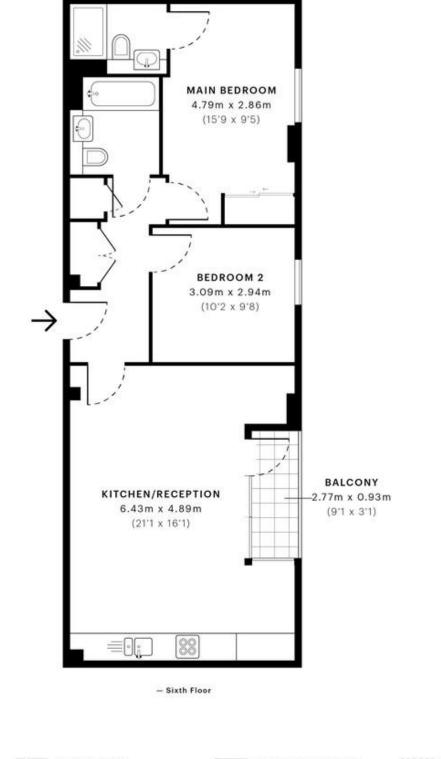

- MODERN
- TWO DOUBLE BEDROOMS
- TWO BATHROOMS (ONE EN- SUITE)
- £255 pm service charge
- ESW1 due in JULY

- COMMUNAL GARDENS
- Balcony
- LOCAL TO TRANSPORT
- Close to Local Amenities
- MUST BE SEEN

66.69 sqm / 717.85 sqft

IPMS 38 RESIDENTIAL 69.39 sqm / 746.91 sqft

 OROSS INTERNAL AREA (OIA)
 NET INTERNAL AREA (OIA)

 The footprint of the property
 NET INTERNAL AREA (OIA)

 66.69 sqm / 717.85 sqft
 NET INTERNAL AREA (OIA)

NET INTERNAL AREA (OIA)
Excludes walk and external features
Includes walk and external features
ONO sqm / 688.35 sqft
Display the second sec