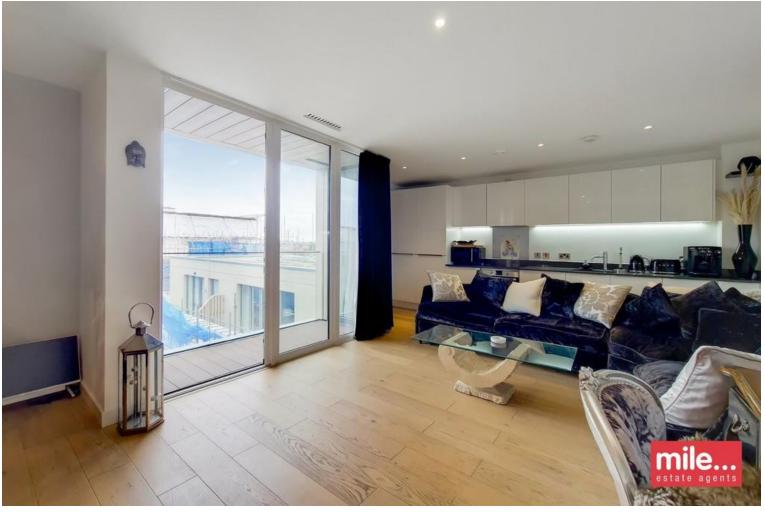

## Capitol Way, London £430,000 Freehold

CASH PURCHASE UNTIL JULY !!!! - ESW1 CERTIFICATE EXPECTED IN JULY !!!

Mile are pleased to offer this stunning two bedroom flat for sale. The property consists of two double bedrooms, two bathrooms (One being En-suite), a large reception room with a open plan fully fitted kitchen and balcony. The apartment further benefits from a large communal roof terrace and an allocated underground parking space. The property is located in the highly sought after development TNQ right opposite ASDA and MORRISONS. On the top floor with fantastic views and sunsets! Approx 10 min walk to Colindale Station. 119 Years left on the lease. The property has been kept to immaculate standards and must be seen to avoid disappointment.

- MODERN
- TWO DOUBLE BEDROOMS
- TWO BATHROOMS (ONE EN- SUITE)
- £255 pm service charge
- ESW1 due in JULY

- COMMUNAL GARDENS
- Balcony
- LOCAL TO TRANSPORT
- Close to Local Amenities
- MUST BE SEEN

66.69 sqm / 717.85 sqft