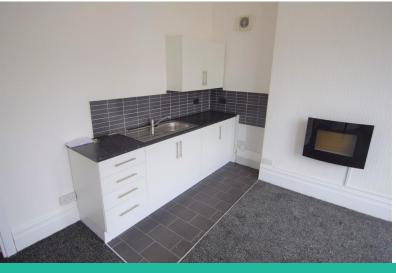

#### LOUNGE/KITCHEN

16' 9" x 16' 1" (5.11m x 4.9m)(at widest point) Double glazed bay window to the front. Wall mounted electric fire. Open to kitchen with fitted wall and base units with complementary work surfaces. Tiled splash backs. Stainless steel sink unit.