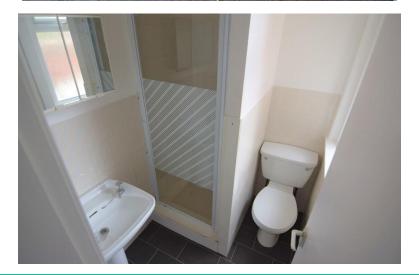

#### SHOWER ROOM

 $5'\ 8''\ x\ 4'\ 2''\ (1.73m\ x\ 1.27m)$  Three piece suite comprising shower cubicle, low flush wc and pedestal wash hand basin.