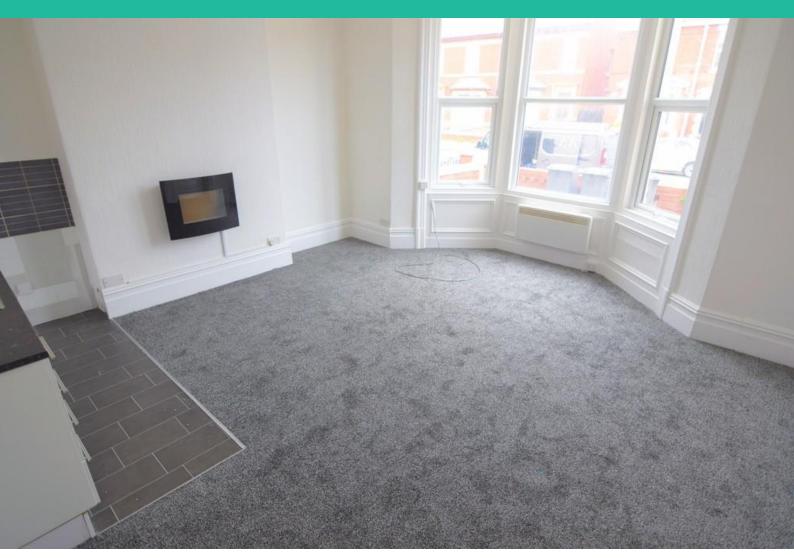

#### LOUNGE/KITCHEN

16' 9" x 16' 1" (5.11m x 4.9m)(at widest point) Double glazed bay window to the front. Wall mounted electric fire. Open to kitchen with fitted wall and base units with complementary work surfaces. Tiled splash backs. Stainless steel sink unit.