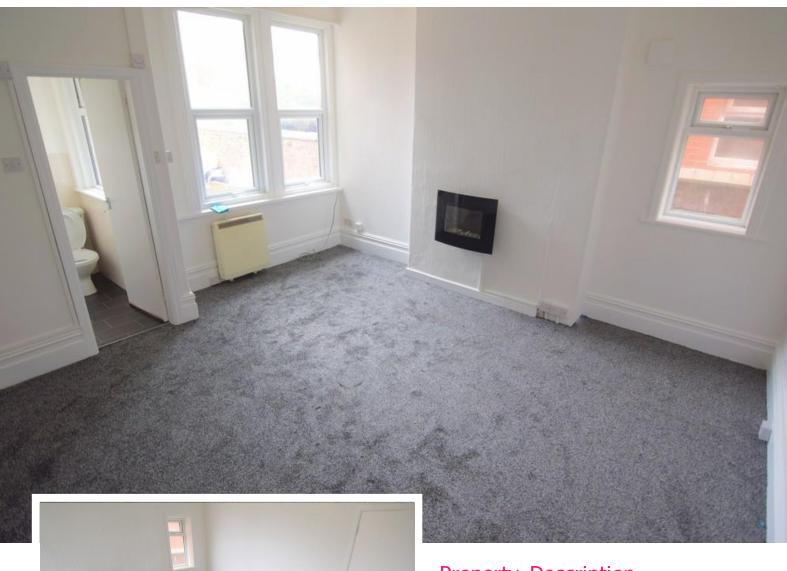

#### **BEDROOM**

14' 6" x 13' 4" (4.42m x 4.06m) Double glazed windows to the side and rear. Wall mounted electric fire