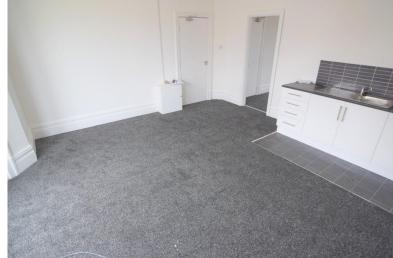

#### LOUNGE/KITCHEN

16' 9" x 16' 1" (5.11m x 4.9m)(at widest point) Double glazed bay window to the front. Wall mounted electric fire. Open to kitchen with fitted wall and base units with complementary work surfaces. Tiled splash backs. Stainless steel sink unit.