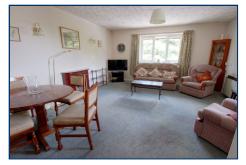

#### LOUNGE/DINING ROOM - 6.58m x 4.57m (21' 7" x 15')

Double aspect with double glazed windows, slim line dimplex heater, telephone point, TV point, textured ceiling, large built in storage cupboard with hot and cold water tanks, open to -