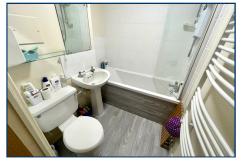

### BATHROOM/WC

Modern fitted bathroom comprising bath with shower unit, hand rail, part tiled walls, pedestal hand wash basing. low level WC,

shaver point, extractor, emergency pull cord, textured ceiling, ladder electric heater.