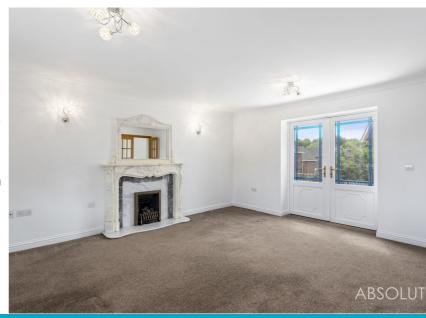

A well proportioned detached family home. The ground floor offers lounge opening onto south facing balcony and adjoining dining room. There are also two bedrooms on this level plus shower room. The kitchen is fitted to a contemporary style with quartz work surfaces and integrated appliances including ovens, induction hob, fridge/freezer and dishwasher. The main bedroom has en-suite shower room and large walk in wardrobe. There is ample off road parking to the front and south facing rear garden with patio and lawned area. Presented with neutral decor throughout and offered chain free.