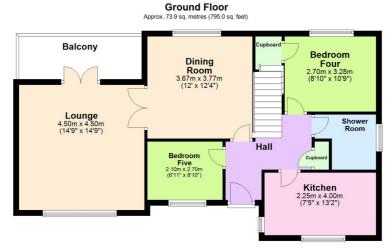

Two storey accommodation offering main bedroom with en-suite facilities and walk in wardrobe, four further bedrooms arranged over ground and garden levels. Lounge with separate dining room and contemporary fitted kitchen with integrated appliances. Ample off road parking and south facing garden.

A well proportioned detached family home. The ground floor offers lounge opening onto south facing balcony and adjoining dining room. There are also two bedrooms on this level plus shower room. The kitchen is fitted to a contemporary style with quartz work surfaces and integrated appliances including ovens, induction hob, fridge/freezer and dishwasher. The main bedroom has en-suite shower room and large walk in wardrobe. There is ample off road parking to the front and south facing rear garden with patio and lawned area. Presented with neutral decor throughout and offered chain free.

Please do not hesitate to contact the team at Absolute Sales & Lettings on 01803 214214 for more information or to arrange an accompanied viewing on this property

Total area: approx. 155.5 sq. metres (1673.9 sq. feet)