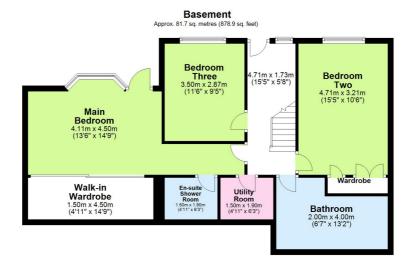

Two storey accommodation offering main bedroom with en-suite facilities and walk in wardrobe, four further bedrooms arranged over ground and garden levels. Lounge with separate dining room and contemporary fitted kitchen with integrated appliances. Ample off road parking and south facing garden.

A well proportioned detached family home. The ground floor offers lounge opening onto south facing balcony and adjoining dining room. There are also two bedrooms on this level plus shower room. The kitchen is fitted to a contemporary style with quartz work surfaces and integrated appliances including ovens, induction hob, fridge/freezer and dishwasher. The main bedroom has en-suite shower room and large walk in wardrobe. There is ample off road parking to the front and south facing rear garden with patio and lawned area. Presented with neutral decor throughout and offered chain free.

Please do not hesitate to contact the team at Absolute Sales & Lettings on 01803 214214 for more information or to arrange an accompanied viewing on this property

Total area: approx. 155.5 sq. metres (1673.9 sq. feet)