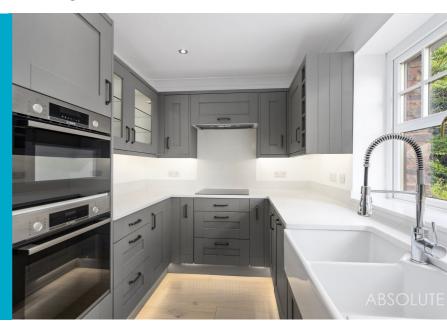

A well proportioned detached family home. The ground floor offers lounge opening onto south facing balcony and adjoining dining room. There are also two bedrooms on this level plus shower room. The kitchen is fitted to a contemporary style with quartz work surfaces and integrated appliances including ovens, induction hob, fridge/freezer and dishwasher. The main bedroom has en-suite shower room and large walk in wardrobe. There is ample off road parking to the front and south facing rear garden with patio and lawned area. Presented with neutral decor throughout and offered chain free.