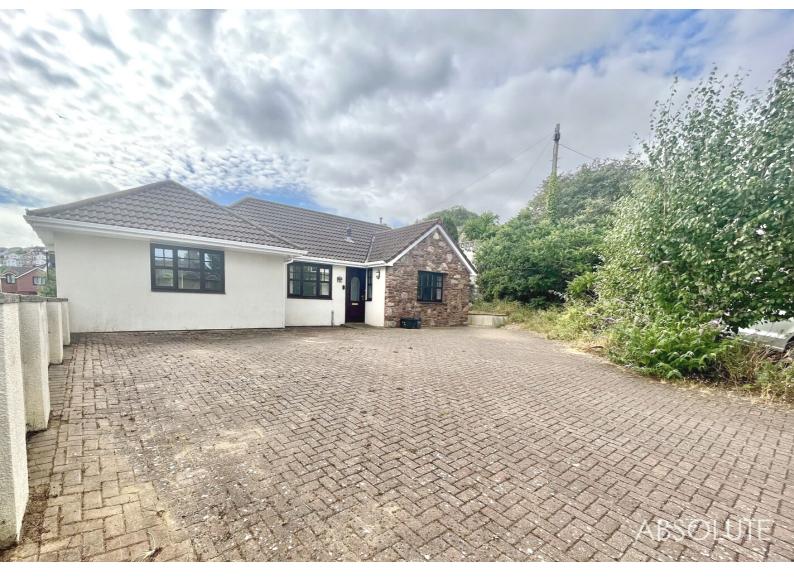

## Maple Court, Grange Road, Paignton, TQ4 7JN

Detached family home with five bedrooms situated within the heart of Goodrington

- Reserve level detached family home with five bedrooms
- Lounge with balcony and separate dining room
- Comtemporary fitted kitchen with integrated appliances
- En-suite facilities and walk in wardrobe to main bedroom
- Ample off road parking for several vehicles
- South facing gardens to rear with patio and lawned area
- Family bathroom to garden level and ground floor shower room
- Lovely location in the heart of Goodrington with beaches and amenities nearby
- Chain free sale
- EPC TBC. Council tax band E

Two storey accommodation offering main bedroom with en-suite facilities and walk in wardrobe, four further bedrooms arranged over ground and garden levels. Lounge with separate dining room and contemporary fitted kitchen with integrated appliances. Ample off road parking and south facing garden.

A well proportioned detached family home. The ground floor offers lounge opening onto south facing balcony and adjoining dining room. There are also two bedrooms on this level plus shower room. The kitchen is fitted to a contemporary style with quartz work surfaces and integrated appliances including ovens, induction hob, fridge/freezer and dishwasher. The main bedroom has en-suite shower room and large walk in wardrobe. There is ample off road parking to the front and south facing rear garden with patio and lawned area. Presented with neutral decor throughout and offered chain free.