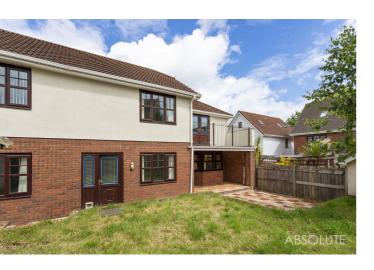

A well proportioned detached family home. The ground floor offers lounge opening onto south facing balcony and adjoining dining room. There are also two bedrooms on this level plus shower room. The kitchen is fitted to a contemporary style with quartz work surfaces and integrated appliances including ovens, induction hob, fridge/freezer and dishwasher. The main bedroom has en-suite shower room and large walk in wardrobe. There is ample off road parking to the front and south facing rear garden with patio and lawned area. Presented with neutral decor throughout and offered chain free.