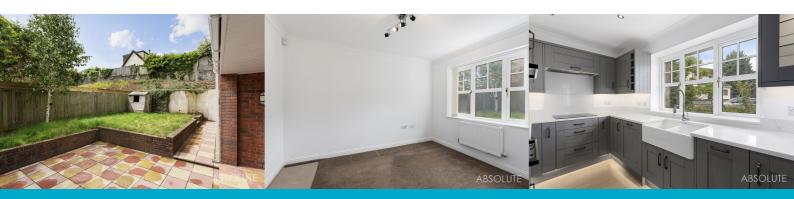

A well proportioned detached family home. The ground floor offers lounge opening onto south facing balcony and adjoining dining room. There are also two bedrooms on this level plus shower room. The kitchen is fitted to a contemporary style with quartz work surfaces and integrated appliances including ovens, induction hob, fridge/freezer and dishwasher. The main bedroom has en-suite shower room and large walk in wardrobe. There is ample off road parking to the front and south facing rear garden with patio and lawned area. Presented with neutral decor throughout and offered chain free.