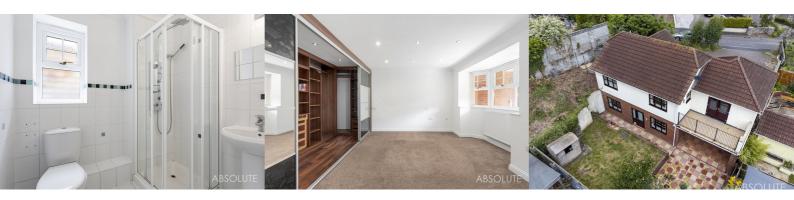

A well proportioned detached family home. The ground floor offers lounge opening onto south facing balcony and adjoining dining room. There are also two bedrooms on this level plus shower room. The kitchen is fitted to a contemporary style with quartz work surfaces and integrated appliances including ovens, induction hob, fridge/freezer and dishwasher. The main bedroom has en-suite shower room and large walk in wardrobe. There is ample off road parking to the front and south facing rear garden with patio and lawned area. Presented with neutral decor throughout and offered chain free.