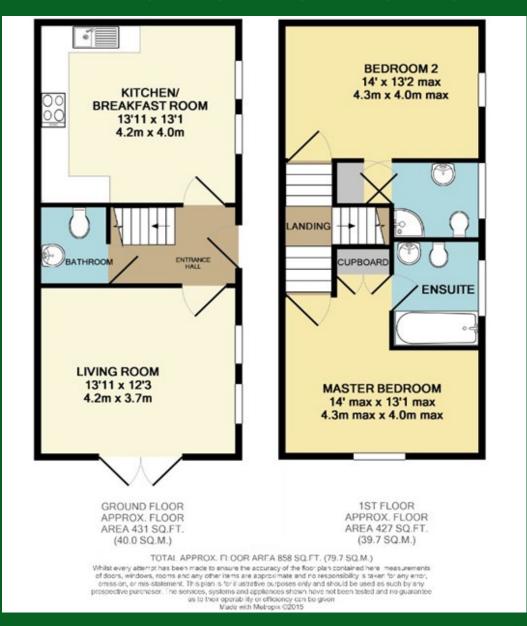

## £1,750 PCM

Located in the heart of Wraysbury Village is this two bedroom detached property. The property comprises: lounge, large kitchen/breakfast room with appliances, cloakroom, two double bedrooms both with private bathrooms and built in wardrobes. The main bedroom has beautiful views of the lake. The property is accessed by a private lane with off street parking for two cars and a low maintenance garden. This property is truly unique and is a must see! Energy rating 'B' Unfurnished. Available early August 2024.