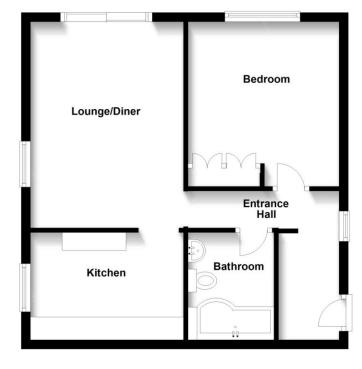

Entrance Hallway Bedroom 11'9 x 10'9 Lounge/Diner 14'9 11'0 Bathroom 7'8 x 6'2 Kitchen 10'9 x 7'8

Lease Remaining Approx. 84 years Service Charge Approx. £114 pcm Ground Rent Approx. £150 p/a

**EPC TO FOLLOW** 

First Floor

Approx. 46.6 sq. metres (501.4 sq. feet)

Total area: approx. 46.6 sq. metres (501.4 sq. feet)

IMPORTANT: we would like to inform prospective purchasers that these sales particulars have been prepared as a general guide only. A detailed survey has not been carried out, nor the services, appliances and fittings tested. Room sizes should not be relied upon for furnishing purposes and are approximate. If floor plans are included, they are for guidance only and illustration purposes only and may not be to scale. If there are any important matters likely to affect your decision to buy, please contact us before viewing the property.