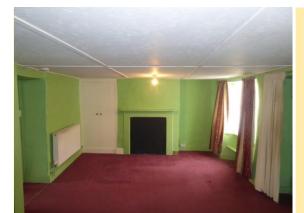

## LIVING ROOM

11' 9" x 20' 8" (3.6m x 6.3m) Maximum measurements. Carpet flooring, wall papered walls, two south facing windows. Blocked up fireplaces at either end of the room with alcove storage and cupboards etc.