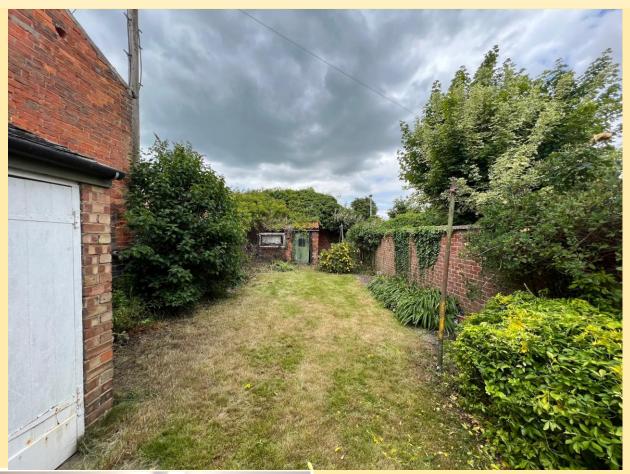

#### GARDEN

To the rear of the property is an endosed garden with lawn and mature shrubs and borders. Within the garden is a brick coal house and also a brick outhouse at the end of the garden.