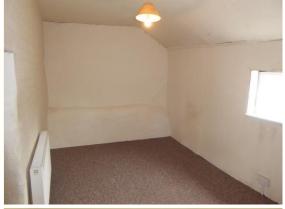

## **BEDROOM 1 (NORTH WEST)**

 $8^{\prime}$  6" x 15' 8" (2.6m x 4.8m) Carpeted with neutral decor and north facing UPVC double glazed window. Double panel radiator.

## **BEDROOM 2 (SOUTH WEST)**

11' 9" x 11' 5" (3.6m x 3.5m) Carpeted with neutral décor and south facing window. Double panel radiator.

## BEDROOM 3 (SOUTH EAST)

11' 9" x 7' 2" (3.6m x 2.2m) Carpeted with neutral décor, south facing window, double panel radiator and two built in cupboards.