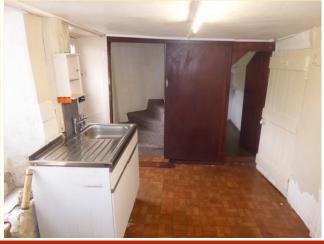

### KITCHEN

7' 11" x 13' 11" (2.43m x 4.26m) Tile effect vinyl flooring, painted walls with fluores cent strip light. Kitchen sink with north facing window adjacent, built in cupboard and single panel radiator. Rear door leads into conservatory:

#### CONSERVATORY

5' 2" x 20' 0" (1.6m x 6.1m) Corrugated Perspexsloping roof with north facing windows and door.

Stairs leading from kitchen to landing.