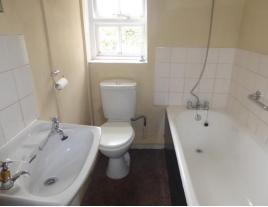

## BATHROOM

8' 6" x 4' 11" (2.6m x 1.5m) (maximum). Carpeted with neutral décor and north facing window. Suite includes bath with shower attachment off taps, WC and pedestal wash hand basin. Single panel radiator. Airing cupboard containing Glow Worm Betacom 3 30C boiler.