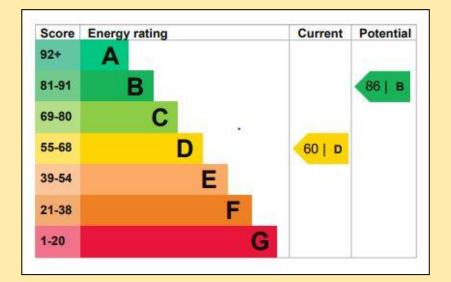

w Worm Betacom 3 30C boiler.

#### GARDEN

To the rear of the property is an endosed garden with lawn and mature shrubs and borders. Within the garden is a brick coal house and also a brick outhouse at the end of the garden.

## DESIGNATIONS

The property is listed and is situated within the Conservation Area.

#### SERVICES

The property is connected to mains water, foul drainage, electric and gas.

#### LOCATION

From the centre of Bourne, proceed along West Street and the property is located on the right hand (north) side of West Street, approximately 40m before the mini roundabout. The property is highlighted by a Longs taff For Sale Board.

Measurements: Please note that due to the irregular nature of the walls and the shape of the rooms, the measurements provided are approximate.





## TENURE

Freehold

COUNCIL TAX BAND Band C

## LOCAL AUTHORITIES

South Kesteven District Council 01476 406080 Anglian Water Services Ltd. 0800 919155 Lincolnshire County Council 01522 552222

## PARTICULARS CONTENT

We make every effort to produce accurate and reliable details but if there are any particular points you would like to discuss prior to making your inspection, please do not hesitate to contact our office. We suggest you contact our office in any case to check the availability of this property prior to travelling to the area.

## ROOM SIZE ACCURACY

Room sizes are quoted in metric to the nearest one tenth of a metre on a wall to wall basis. The imperial measurement is approximate and only intended as a guide for those not fully conversant with metric measurements.

## APPA