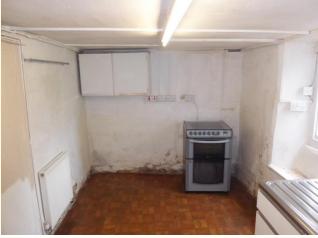

### KITCHEN

7' 11" x 13' 11" (2.43m x 4.26m) Tile effect vinyl flooring, painted walls with fluores cent strip light. Kitchen sink with north facing window adjacent, built in cupboard and single panel radiator. Rear door leads into conservatory: