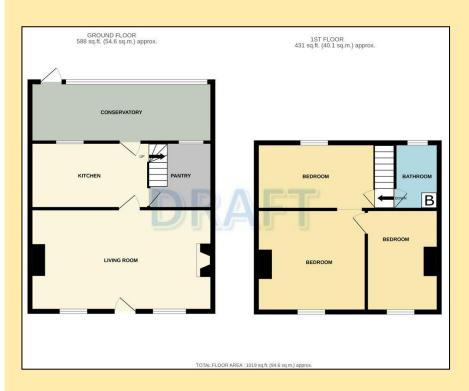

## LIVING ROOM

11' 9" x 20' 8" (3.6m x 6.3m) Maximum measurements. Carpet flooring, wall papered walls, two south facing windows. Blocked up fireplaces at either end of the room with alcove storage and cupboards etc.

### KITCHEN

7' 11" x 13' 11" (2.43m x 4.26m) Tile effect vinyl flooring, painted walls with fluores cent strip light. Kitchen sink with north facing window adjacent, built in cupboard and single panel radiator. Rear door leads into conservatory:

## PANTRY

7' 10" x 4' 7" (2.4m x 1.4m) Builtin shelving and north facing window.

#### CONSERVATORY

5' 2" x 20' 0" (1.6m x 6.1m) Corrugated Perspexsloping roof with north facing windows and door.

Stairs leading from kitchen to landing.

## **BEDROOM 1 (NORTH WEST)**

 $8^{\prime}$  6" x 15' 8" (2.6m x 4.8m) Carpeted with neutral decor and north facing UPVC double glazed window. Double panel radiator.

## **BEDROOM 2 (SOUTH WEST)**

11' 9" x 11' 5" (3.6m x 3.5m) Carpeted with neutral décor and south facing window. Double panel radiator.

## BEDROOM 3 (SOUTH EAST)

11' 9" x 7' 2" (3.6m x 2.2m) Carpeted with neutral décor, south facing window, double panel radiator and two built in cupboards.

## BATHROOM

8' 6" x 4' 11" (2.6m x 1.5m) (maximum). Carpeted with neutral décor and north facing window. Suite includes bath with shower attachment off taps, WC and pedestal wash hand basin. Single panel radiator. Airing cupboard containing Glow Worm Betacom 3 30C boiler.