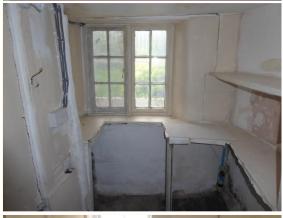

### KITCHEN

7' 11" x 13' 11" (2.43m x 4.26m) Tile effect vinyl flooring, painted walls with fluores cent strip light. Kitchen sink with north facing window adjacent, built in cupboard and single panel radiator. Rear door leads into conservatory:

## PANTRY

7' 10" x 4' 7" (2.4m x 1.4m) Builtin shelving and north facing window.

#### CONSERVATORY

5' 2" x 20' 0" (1.6m x 6.1m) Corrugated Perspexsloping roof with north facing windows and door.

Stairs leading from kitchen to landing.