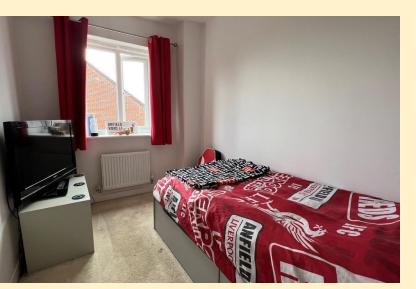

**BEDROOM FOUR**  $6'4" \times 11'3" (1.95m \times 3.45m)$  Having a double glazed window to the front aspect, radiator and carpet flooring.

**BATHROO M** 5' 6" x 6' 4" (1.69m x 1.95m) Comprising of a low flush WC, pedestal wash hand basin and a panelled bath. Obscure glazed window, part tiled walls, tiled floor and radiator.