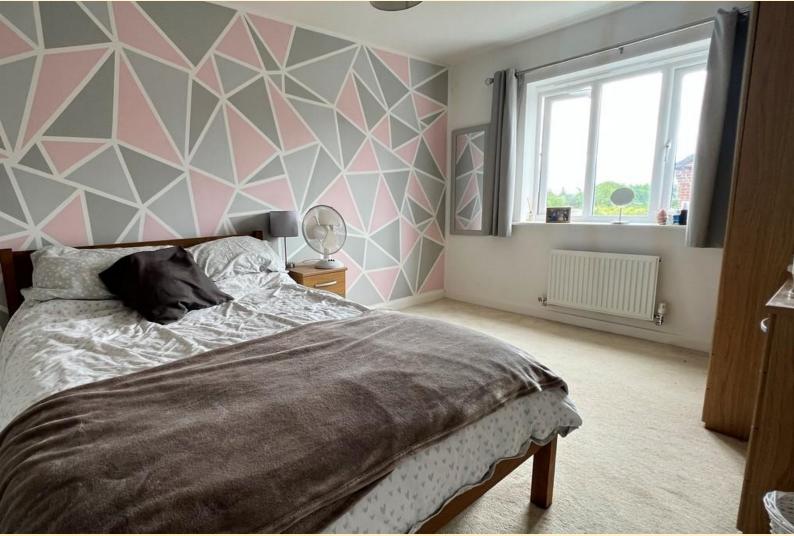

**BEDROOM TWO** 9' 4"  $\times$  14' 4" (2.85m  $\times$  4.37m) Having a double glazed window to the rear aspect, radiator and carpet flooring.

**BEDROOM THREE** 11' 10" x 9' 4" (3.61m x 2.87m) Having a double glazed window to the rear front, radiator and carpet flooring.