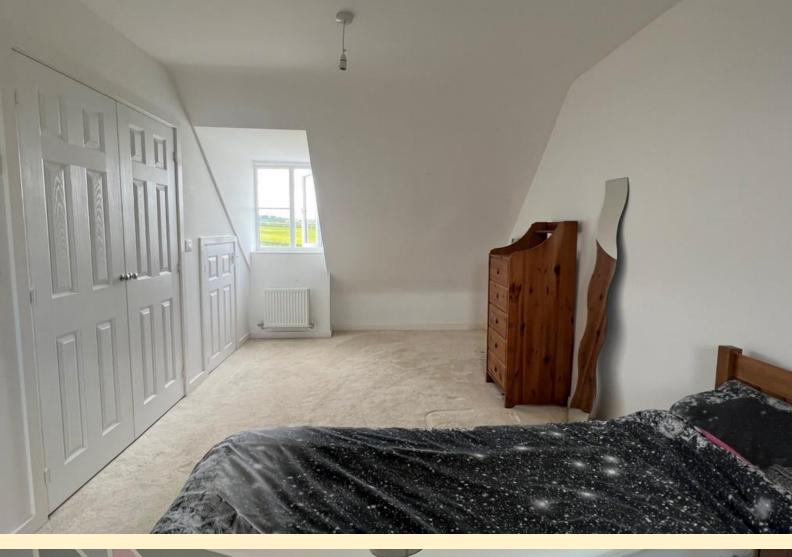

**SECOND LANDING** Taking the stairs from the first floor landing to the second landing.

MASTER BEDROOM 9' 5" x 20' 11" (2.88m x 6.4m) A generous master bedroom having dual aspect double-glazed dormer window to front and a Velux window to rear, two radiators, built in double wardrobe, built in base level cupboard, loft access hatch and carpet flooring.