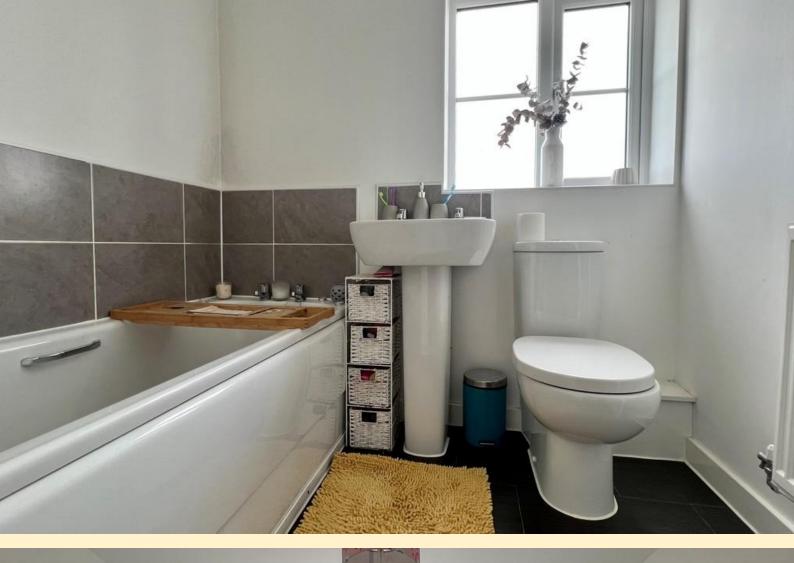

**BEDROOM FOUR**  $6'4" \times 11'3" (1.95m \times 3.45m)$  Having a double glazed window to the front aspect, radiator and carpet flooring.

**BATHROO M** 5' 6" x 6' 4" (1.69m x 1.95m) Comprising of a low flush WC, pedestal wash hand basin and a panelled bath. Obscure glazed window, part tiled walls, tiled floor and radiator.