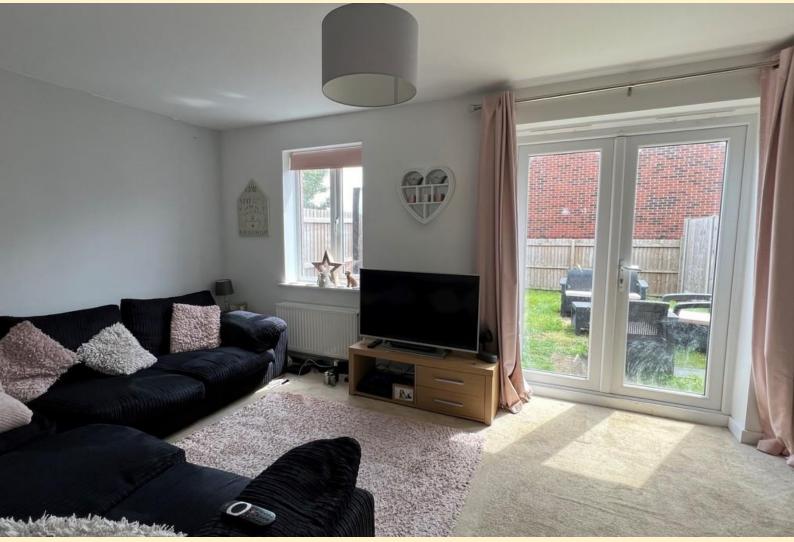

**ENTRANCE HALL** Part glazed front door into the entrance hall having stairs rising to the first floor landing, under stairs cupboard and doors off to:

**LOUNGE** 16' 0" x 10' 9" (4.88m x 3.29m) Nicely proportioned room which has a double glazed window and glazed french doors leading out to the rear garden, radiator and carpet flooring.