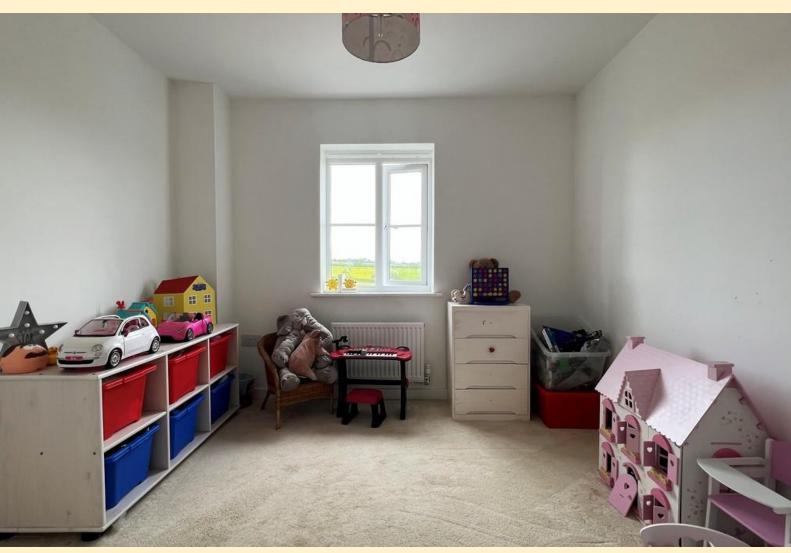

**BEDROOM TWO** 9' 4"  $\times$  14' 4" (2.85m  $\times$  4.37m) Having a double glazed window to the rear aspect, radiator and carpet flooring.

**BEDROOM THREE** 11' 10" x 9' 4" (3.61m x 2.87m) Having a double glazed window to the rear front, radiator and carpet flooring.

**BEDROOM FOUR**  $6'4" \times 11'3" (1.95m \times 3.45m)$  Having a double glazed window to the front aspect, radiator and carpet flooring.

**BATHROO M** 5' 6" x 6' 4" (1.69m x 1.95m) Comprising of a low flush WC, pedestal wash hand basin and a panelled bath. Obscure glazed window, part tiled walls, tiled floor and radiator.