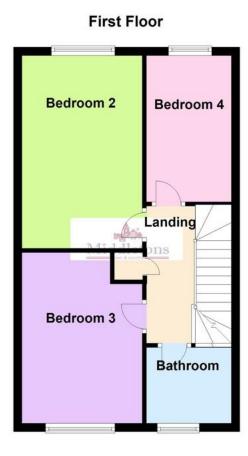

**CLOAKROOM** 2' 11" x 5' 7" (0.91m x 01.71m) Comprising of a low flush WC and a vanity unit wash hand basin with tiled splash backs, radiator and an obscure glazed window.

**LANDING** Taking the stairs from the entrance hall to the first floor landing with built in storage cupboard and doors off to;

**BEDROOM TWO** 9' 4"  $\times$  14' 4" (2.85m  $\times$  4.37m) Having a double glazed window to the rear aspect, radiator and carpet flooring.

**BEDROOM THREE** 11' 10" x 9' 4" (3.61m x 2.87m) Having a double glazed window to the rear front, radiator and carpet flooring.

**BEDROOM FOUR**  $6'4" \times 11'3" (1.95m \times 3.45m)$  Having a double glazed window to the front aspect, radiator and carpet flooring.

**BATHROO M** 5' 6" x 6' 4" (1.69m x 1.95m) Comprising of a low flush WC, pedestal wash hand basin and a panelled bath. Obscure glazed window, part tiled walls, tiled floor and radiator.