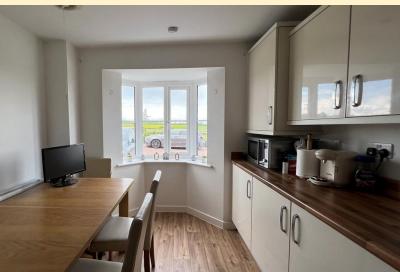

**KITCHEN/DINER** 9' 3" x 17' 8" (2.82m x 5.39m) Fitted with a modern range of wall, eye and base units, roll top work surfaces, ceramic one and a half bowl sink and drainer, tiled splash backs, integrated double oven, grill and gas hob with a stainless steel extractor fan hood, space and plumbing for both a dishwasher and washing machine. Walk-in double glazed window to the front aspect, radiator, space for a dining table, wall mounted concealed boiler and laminate wood flooring.