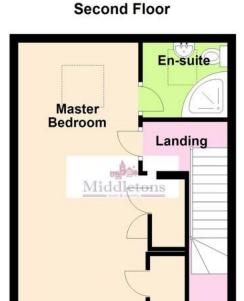

**SECOND LANDING** Taking the stairs from the first floor landing to the second landing.

MASTER BEDROOM 9' 5" x 20' 11" (2.88m x 6.4m) A generous master bedroom having dual aspect double-glazed dormer window to front and a Velux window to rear, two radiators, built in double wardrobe, built in base level cupboard, loft access hatch and carpet flooring.

**ENSUITE** 6' 2" x 6' 7" (1.89m x 2.03m) Comprising of a low flush WC, pedestal wash hand basin and shower cubicle with tiled splash backs, tiled flooring, radiator and a Velux window.

**FRONT DRIVE** Providing ample off road parking for several vehicles with gated access to the rear garden.