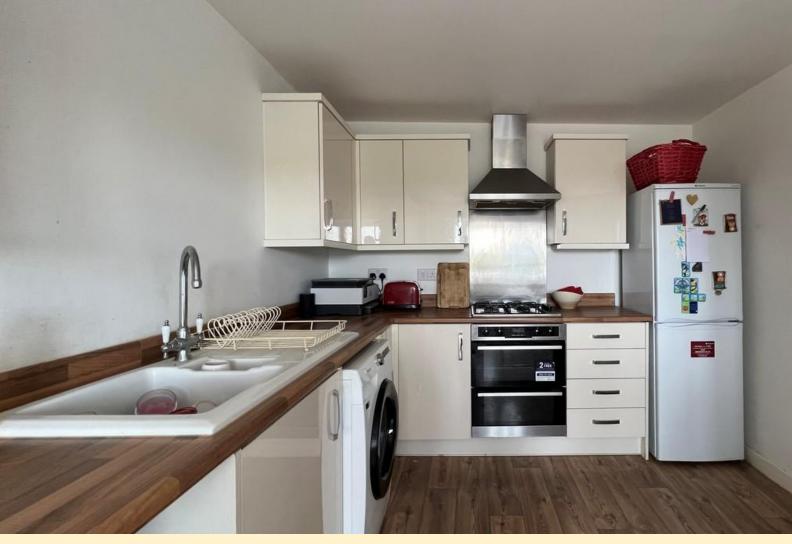

**KITCHEN/DINER** 9' 3" x 17' 8" (2.82m x 5.39m) Fitted with a modern range of wall, eye and base units, roll top work surfaces, ceramic one and a half bowl sink and drainer, tiled splash backs, integrated double oven, grill and gas hob with a stainless steel extractor fan hood, space and plumbing for both a dishwasher and washing machine. Walk-in double glazed window to the front aspect, radiator, space for a dining table, wall mounted concealed boiler and laminate wood flooring.