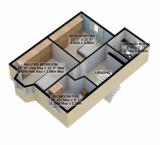

## FIRST FLOOR ACCOMMODATION

Master Bedroom 4.83m Into Bay x 3.88m Max (15.85ft Into Bay x 12.73ft Max)

**Bedroom Two** 4.02m x 3.86m (13.19ft x 12.66ft)

**Bedroom Five** 3.30m Max x 2.78m (10.83ft Max x 9.12ft)

**Shower Room** 2.75m x 2.32m (9.02ft x 7.61ft)