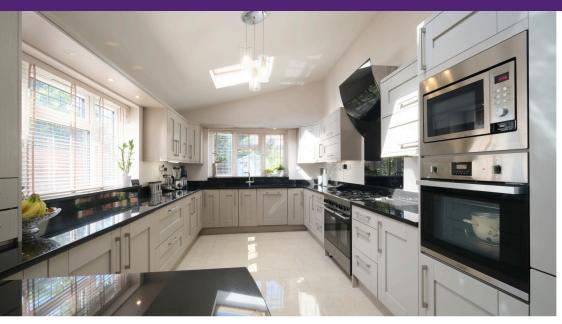

**Dining Kitchen** 9.46m x 3.13m Max (31.04ft x 10.27ft Max)

Conservatory

**Shower Room** 2.92m x 1.49m (9.58ft x 4.89ft)