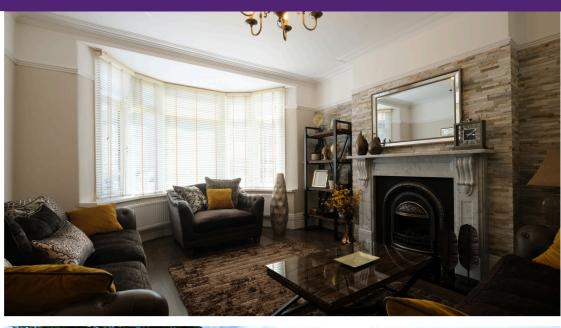

GROUND FLOOR ACCOMMODATION

**Entrance Porch** 2.26m x 0.67m (7.41ft x 2.20ft)

Hallway

Front Reception Room 4.85m Into Bay x 3.97m Max (15.91ft Into Bay x 13.02ft Max)

Rear Reception Room 6.97m x 3.22m Max (22.87ft x 10.56 Maxft)