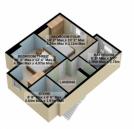

## SECOND FLOOR ACCOMMODATION

**Bedroom Three** 4.95m Max x 4.07m Max (16.24ft Max x 13.35ft Max)

**Bedroom Four** *4.34m Max x 3.11m Max (14.24ft Max x 10.20ft Max)* 

**Store/Bedroom Six** 2.64m x 1.49m (8.66ft x 4.89ft)

## Offers over £450,000 14 Phipson Road, Sparkhill, Birmingham B11 4JH

1ST FLOOR 605 sq.ft. (56.2 sq.m.) approx

2ND FLOOR 502 sq.ft. (46.6 sq.m.) approx.

PHIPSON ROAD, SPARKHILL B11 4JH - CLIVE TANNER WYATTS 0121 778 1318 TOTAL FLOOR AREA: 2196 sq.ft. (204.0 sq.m.) approx.