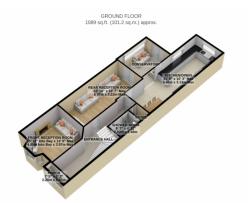

GROUND FLOOR ACCOMMODATION

**Entrance Porch** 2.26m x 0.67m (7.41ft x 2.20ft)

Hallway

Front Reception Room 4.85m Into Bay x 3.97m Max (15.91ft Into Bay x 13.02ft Max)

Rear Reception Room 6.97m x 3.22m Max (22.87ft x 10.56 Maxft)

**Dining Kitchen** 9.46m x 3.13m Max (31.04ft x 10.27ft Max)

Conservatory

**Shower Room** 2.92m x 1.49m (9.58ft x 4.89ft)