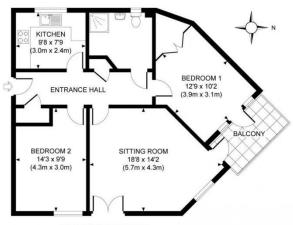

Triple Aspect Sitting Room/Dining Room 18' 8" x 14' 2" (5.69m x 4.32m) Two wall-mounted electric radiators, double glazed windows, twin double glazed casement doors with Juliet Balcony, door leading to:

#### Large Balcony

Kitchen 9' 8" x 7' 9" (2.95m x 2.36m) Extensive range of wall and base units with integrated 'Bosch' fan assisted electric oven, inset four ring hob with extractor over, stainless steel single drainer sink unit, wallmounted eye-level cupboards, washer/dryer, wall-mounted electric heater, double glazed windows.

Main Bedroom 12' 9" x 10' 2" (3.89m x 3.1m) Two wall-mounted electric heaters, built-in wardrobe cupboards, door connecting to balcony.

Bedroom Two 14' 3" x 9' 9" (4.34m x 2.97m) Wall-mounted electric heater, double glazed windows.

Wet Room Rail and curtain with fitted independent shower unit, pedestal wash hand basin, low level flush w.c., wall-mounted electric heater, part tiled walls, low level flush w.c., extractor fan.

The Property Ombudsman