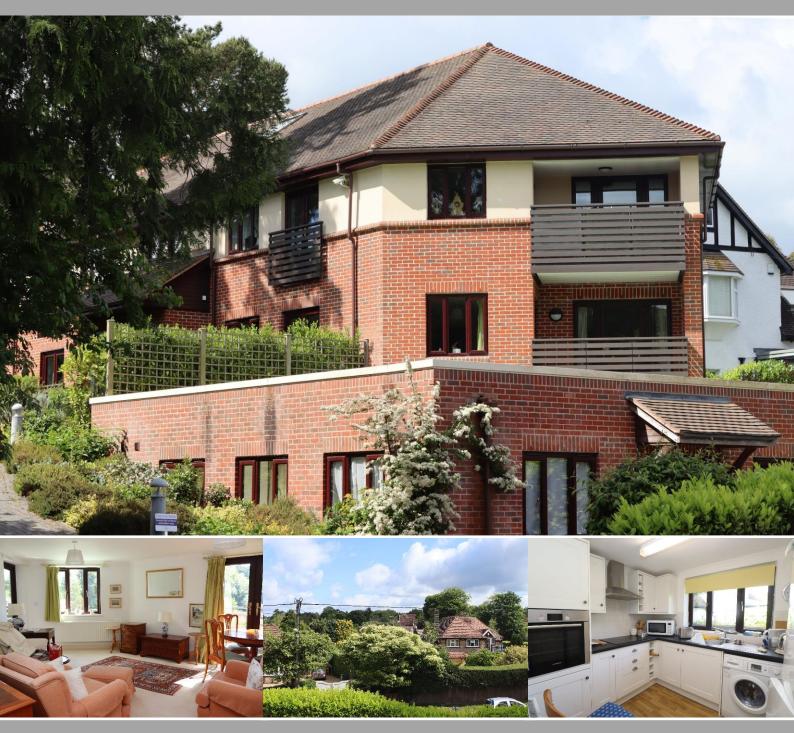

## 8 Strome Park Washington Road | Storrington | West Sussex | RH20 4FJ

A light and airy two double bedroom ground floor apartment, being within close proximity to the amenities of Storrington as well as near-by National Trust land. This particular apartment is situated on the ground floor and set in a low rise block of just four apartments, which can be entered via the intercom system. A private door then leads into the apartment, which boasts nearly 800 sq.ft of accommodation and comprises superb sized sitting room with Juliet balcony and access onto a large balcony with views and outlook across towards the National Trust land. The apartment also benefits from a kitchen and a wet room with shower. Outside, there are well kept landscaped communal gardens. No forward chain.

Triple Aspect Sitting Room/Dining Room 18' 8" x 14' 2" (5.69m x 4.32m) Two wall-mounted electric radiators, double glazed windows, twin double glazed casement doors with Juliet Balcony, door leading to:

#### Large Balcony

Kitchen 9' 8" x 7' 9" (2.95m x 2.36m) Extensive range of wall and base units with integrated 'Bosch' fan assisted electric oven, inset four ring hob with extractor over, stainless steel single drainer sink unit, wallmounted eye-level cupboards, washer/dryer, wall-mounted electric heater, double glazed windows.

Main Bedroom 12' 9" x 10' 2" (3.89m x 3.1m) Two wall-mounted electric heaters, built-in wardrobe cupboards, door connecting to balcony.

Bedroom Two 14' 3" x 9' 9" (4.34m x 2.97m) Wall-mounted electric heater, double glazed windows.

Wet Room Rail and curtain with fitted independent shower unit, pedestal wash hand basin, low level flush w.c., wall-mounted electric heater, part tiled walls, low level flush w.c., extractor fan.

The Property Ombudsman