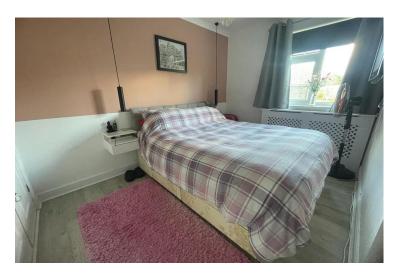

**BEDROOM ONE 11' 3" x 10' 11" (3.43m x 3.33m)** Double glazed window to front, fitted wardrobes.

**BEDROOM TWO 10' x 9' 10" (3.05m x 3m)**Double glazed window to rear, fitted wardrobes.