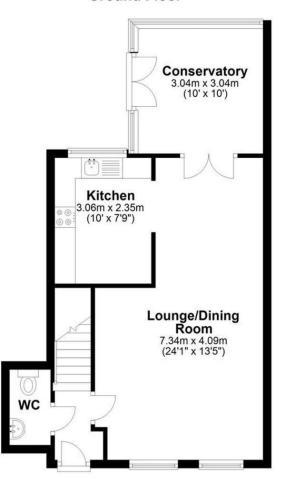

## Description

Approximate Room Sizes

**ENTRANCE HALL** Entrance door into entrance hall, doors off to WC, sitting/dining room and stairs ascending to first floor landing.

**SITTING/DINING ROOM 24' 1" x 13' 5" (7.34m x 4.09m)** Double glazed window to front aspect, opening into kitchen and doors into conservatory.

## KITCHEN 10' x 7' 9" (3.05m x 2.36m)

Double glazed window to rear, matching wall and base level units with work surfaces over, inset sink with drainer to side and mixer tap over, space for oven with extractor over, space for fridge/freezer, space and plumbing for dishwasher and washing machine.

# CONSERVATORY 10' x 10' (3.05m x 3.05m)

Double glazed conservatory enjoying views over the garden, with patio doors off to side aspect.

**WC** Low level wc, wash hand basin.

**LANDING** Doors off to bedrooms, bathroom and airing cupboard. Double glazed window to side aspect.