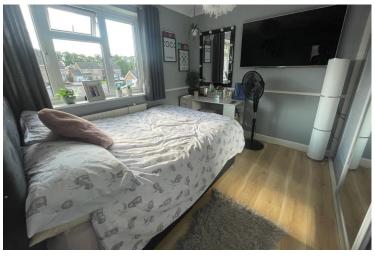

**BEDROOM ONE 11' 3" x 10' 11" (3.43m x 3.33m)** Double glazed window to front, fitted wardrobes.

**BEDROOM TWO 10' x 9' 10" (3.05m x 3m)**Double glazed window to rear, fitted wardrobes.