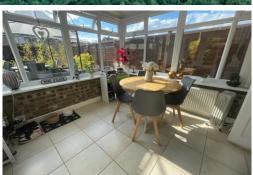

# CONSERVATORY 10' x 10' (3.05m x 3.05m)

Double glazed conservatory enjoying views over the garden, with patio doors off to side aspect.

**WC** Low level wc, wash hand basin.

**LANDING** Doors off to bedrooms, bathroom and airing cupboard. Double glazed window to side aspect.