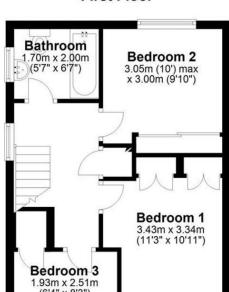

**BEDROOM ONE 11' 3" x 10' 11" (3.43m x 3.33m)** Double glazed window to front, fitted wardrobes.

**BEDROOM TWO 10' x 9' 10" (3.05m x 3m)**Double glazed window to rear, fitted wardrobes.

# BEDROOM THREE 8' 3" x 6' 4" (2.51m x 1.93m) Double glazed window to front, door to

over stair storage cupboard.

#### BATHROOM 6' 7" x 5' 7" (2.01m x 1.7m)

Double glazed window to side, panelled bath with shower attachment and shower screen over. Low level wc, wash hand basin and vanity unit.

**BEDROOM 4/OFFICE/GYM** The garage has been converted to a living space currently used as a fourth bedroom, the room is also ideal for home office working or a home gym.