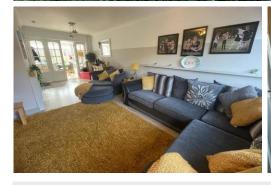

## Description

Approximate Room Sizes

**ENTRANCE HALL** Entrance door into entrance hall, doors off to WC, sitting/dining room and stairs ascending to first floor landing.

**SITTING/DINING ROOM 24' 1" x 13' 5" (7.34m x 4.09m)** Double glazed window to front aspect, opening into kitchen and doors into conservatory.