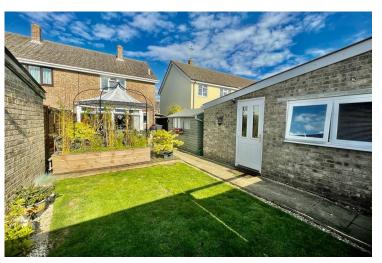

**OUTSIDE** The front of the property is approached via a quiet walkway, with a path leading to the front door. The remainder of the garden is laid to shingle with established plants and shrubs, side gate leads to the rear garden.

The rear garden commences with a paved patio area with a wooden decking area ideal for entertaining, there is a further lawned area to the rear. Side door provides access to the converted garage with gates providing access out to the rear of the property. Enclosed by wood panel fencing.