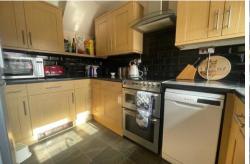

## KITCHEN 10' x 7' 9" (3.05m x 2.36m)

Double glazed window to rear, matching wall and base level units with work surfaces over, inset sink with drainer to side and mixer tap over, space for oven with extractor over, space for fridge/freezer, space and plumbing for dishwasher and washing machine.