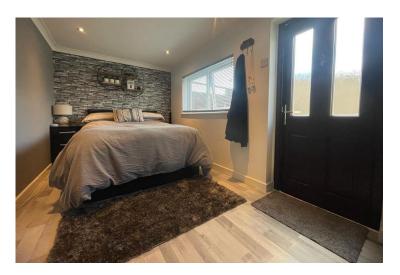

#### BATHROOM 6' 7" x 5' 7" (2.01m x 1.7m)

Double glazed window to side, panelled bath with shower attachment and shower screen over. Low level wc, wash hand basin and vanity unit.

**BEDROOM 4/OFFICE/GYM** The garage has been converted to a living space currently used as a fourth bedroom, the room is also ideal for home office working or a home gym.