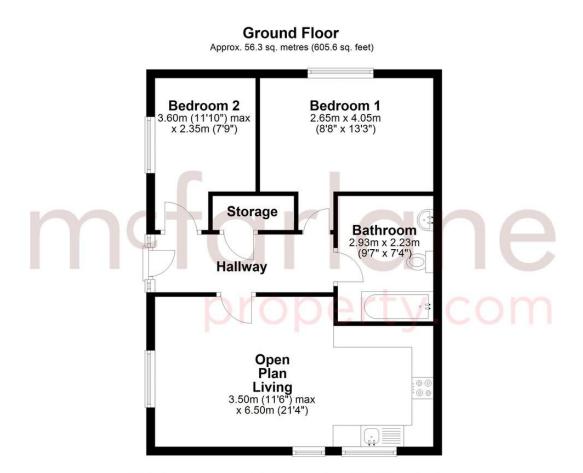

Service Charge - £1197.95 PA. Ground Rent - £175 PA. Coundi Tax Band C Coundi Tax Estimate £1,954

Total area: approx. 56.3 sq. metres (605.6 sq. feet)

Our team are friendly, experienced and are all local. They know it better than they do their own living rooms and can help you find what you're looking for because we love where we live.