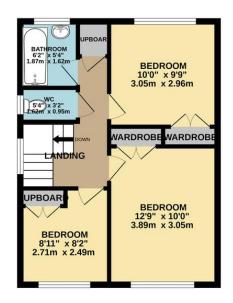

GROUND FLOOR 1ST FLOOR 597 sq.ft. (55.5 sq.m.) approx. 442 sq.ft. (41.1 sq.m.) approx.

TOTAL FLOOR AREA: 1039 sq.ft. (96.5 sq.m.) approx.

Whist every attempt has been made to ensure the accuracy of the Booplan contained here, measurements of doors, windows, rooms and any other letins are approximate and no responsibility is taken for any error, prospective purchaser. The services, systems and appliances shown have no been rested and no guarantee as to their operability or efficiency can be given.