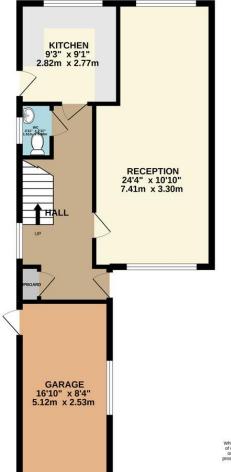

GROUND FLOOR 1ST FLOOR 597 sq.ft. (55.5 sq.m.) approx. 442 sq.ft. (41.1 sq.m.) approx.

TOTAL FLOOR AREA: 1039 sq.ft. (96.5 sq.m.) approx.

Whist every attempt has been made to ensure the accuracy of the Booplan contained here, measurements of doors, windows, rooms and any other letins are approximate and no responsibility is taken for any error, prospective purchaser. The services, systems and appliances shown have no been rested and no guarantee as to their operability or efficiency can be given.