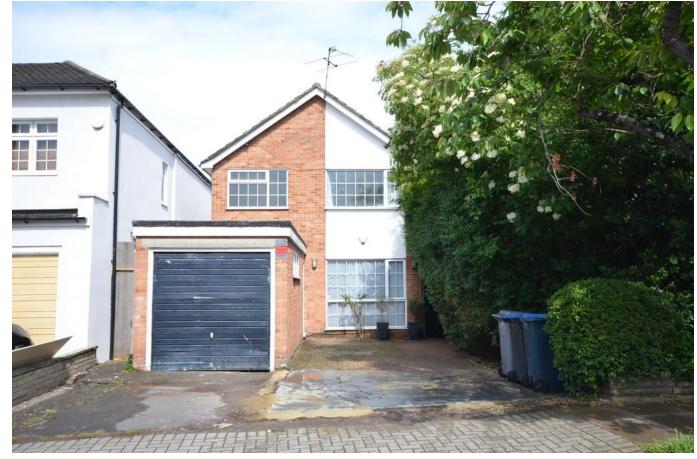

## Montpelier Rise

Wembley, HA9 8RQ

## £605,000

A chain free, detached, three good size bedroom freehold property with an 80' rear garden backing onto Preston Park. The property benefits from a ground floor wc, garage, own drive, through lounge/dining room and providing room for extensions (subject to planning permission). Ideally located close to local shops and South Kenton underground and overground station.