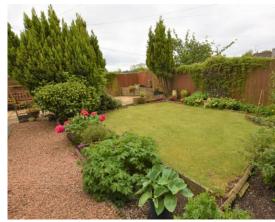

There is double glazing and gas central heating throughout.

Externally there is a private garden pertaining to the property, which is laid to lawn with planted borders, large paved patio area, timber shed and external store with power and light. There is also a communal drying area.