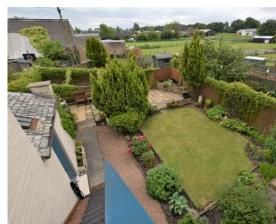

There is double glazing and gas central heating throughout.

Externally there is a private garden pertaining to the property, which is laid to lawn with planted borders, large paved patio area, timber shed and external store with power and light. There is also a communal drying area.