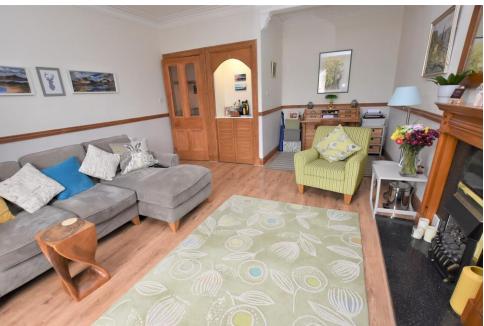

# Property Summary

We are delighted to bring to the market this bright and spacious THREE BEDROOM APARTMENT situated within a popular residential area in the town of Crieff.

The sizeable accommodation comprises wide and welcoming entrance hall with storage cupboard; bright lounge with front facing window; breakfasting kitchen with appliances and excellent additional storage; dining room with door to the rear garden; shower room with white suite; principal bedroom with walk in wardrobe and over stair cupboard; two further double bedrooms.

## Key property features

- **❤** Bright & Spacious apartment
- 3 Double bedrooms
- ✓ Breakfasting kitchen & dining room
- **✓** Large lounge
- ✓ Modern shower room.
- **У** Private garden
- **♥** Excellent storage
- **♥** Double Glazing
- ✓ Gas central heating
- **У** Secure entry door system