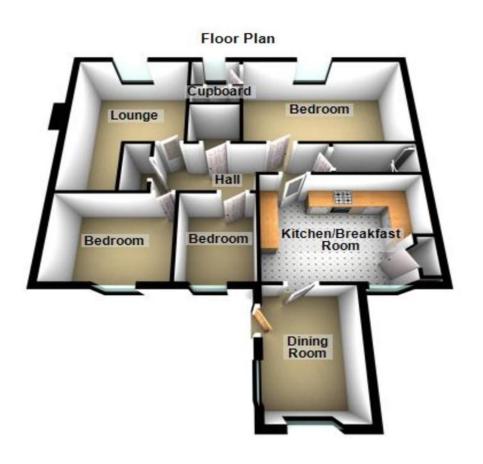

# Floorplans

### Property Room sizes

HALL

13' 9" x 7' 9" (4.19m x 2.36m)

LOUNGE/DINER

19' 2" x 14' 3" (5.84m x 4.34m)

**BREAKFASTING KITCHEN** 

10' 10" x 13' 3" (3.3m x 4.04m)

SHOWER ROOM

8' 2" x 4' 4" (2.49m x 1.32m)

**DINING ROOM** 

12'0" x 6' 3" (3.66m x 1.91m)

**BEDROOM** 

13'6" x 11' 11" (4.11m x 3.63m)

WALK IN WARDROBE

6'8" x 5'8" (2.03m x 1.73m)

BEDROOM

9' 11" x 9' 1" (3.02m x 2.77m)

BEDROOM

9' 11" x 7' 0" (3.02m x 2.13m)

PLEASE NOTE: These particulars whilst believed to be accurate are set out as a general outline only for guidance and do not constitute any part of an offer or contract intending, purchasers should not rely on them as statements or representations of fact, but must satisfy themselves by inspection or otherwise as to their accuracy. No person in this firm's employment has the authority to make or give representation or warranty in respect of the property. All roomsizes are approximate and for general guidance only. They cannot be relied upon for fitting carpets, fumiture etc.