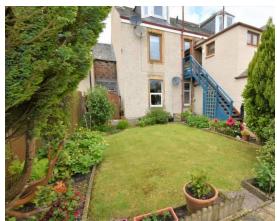

There is double glazing and gas central heating throughout.

Externally there is a private garden pertaining to the property, which is laid to lawn with planted borders, large paved patio area, timber shed and external store with power and light. There is also a communal drying area.