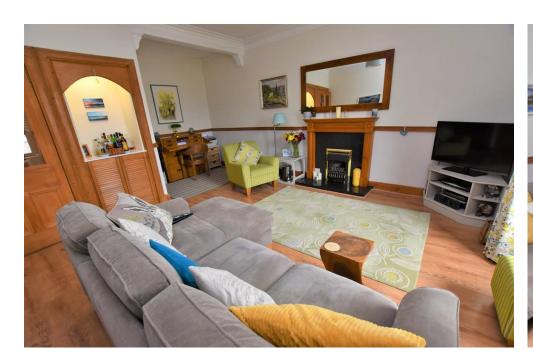

# Property Summary

We are delighted to bring to the market this bright and spacious THREE BEDROOM APARTMENT situated within a popular residential area in the town of Crieff.

The sizeable accommodation comprises wide and welcoming entrance hall with storage cupboard; bright lounge with front facing window; breakfasting kitchen with appliances and excellent additional storage; dining room with door to the rear garden; shower room with white suite; principal bedroom with walk in wardrobe and over stair cupboard; two further double bedrooms.

## Key property features

- **❤** Bright & Spacious apartment
- 3 Double bedrooms
- ✓ Breakfasting kitchen & dining room
- **✓** Large lounge
- ✓ Modern shower room.
- **У** Private garden
- **♥** Excellent storage
- **♥** Double Glazing
- ✓ Gas central heating
- **У** Secure entry door system