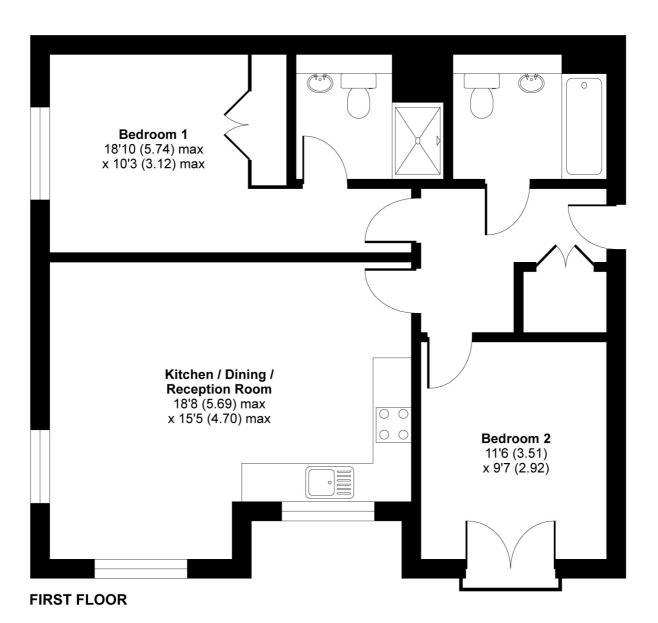

## Wick Road, Englefield Green, Egham, TW20

APPROX. GROSS INTERNAL FLOOR AREA 734 SQ FT 68.1 SQ METRES

Whilst every attempt has been made to ensure the accuracy of the floor plan contained here, measurements of doors, windows and rooms are approximate and no responsibility is taken for any error, omission or misstatement. These plans are for representation purposes only as defined by RICS Code of Measuring Practice and should be used as such by any prospective purchaser. Specifically no guarantee is given on the total square footage of the property if quoted on this plan. Any figure given is for initial guidance only and should not be relied on as a basis of valuation.