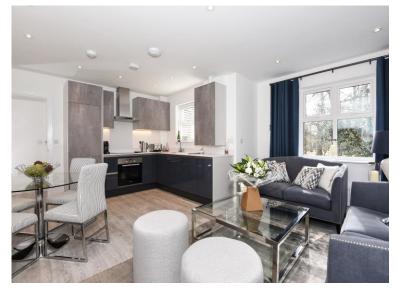

## Dorney House, Wick Road, TW20

A superb first floor two bedroom apartment offered furnished to the highest of standards. In an excellent location for stunning walks within Savill Gardens and perfect for Motorways and Heathrow Airport access.

Available - 07/09/2023

£2300 Per Calander Month

**Fully Furnished** 

- Furnished
- Two Double Bedrooms
- Two Bathrooms

- Open Plan Kitchen, Living Room, Dining Room
- Two Allocated Parking Spaces
- Excellent for Motorway and Airport links