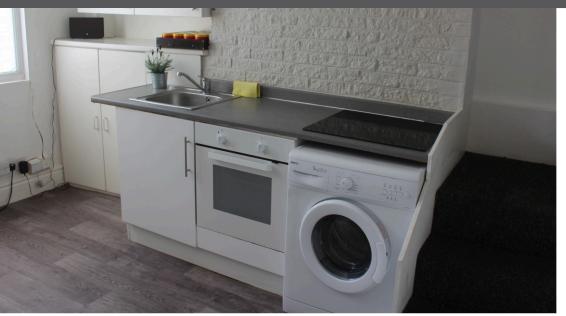

\*\*AVAILABLE NOW INCLUDING ALL BILLS\*\* A modern furnished studio apartment benefiting from electric heating throughout. Briefly comprising of bedroom, small private kitchen area with microwave and sink and ensuite with electric shower. To the ground floor is a shared kitchen with 2 other people with electric hob, oven, washing machine, fridge/freezer. Walking distance to Coventry University/City Centre and other local amenities.