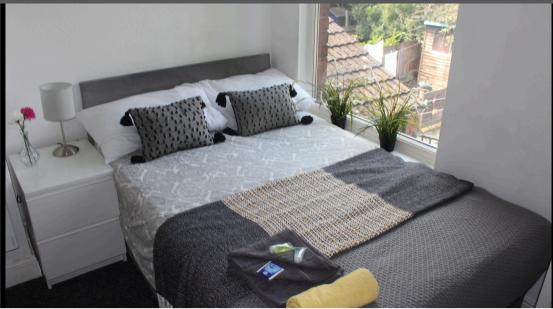

\*\*AVAILABLE NOW INCLUDING ALL BILLS\*\* A modern furnished studio apartment benefiting from electric heating throughout. Briefly comprising of bedroom, small private kitchen area with microwave and sink and ensuite with electric shower. To the ground floor is a shared kitchen with 2 other people with electric hob, oven, washing machine, fridge/freezer. Walking distance to Coventry University/City Centre and other local amenities.