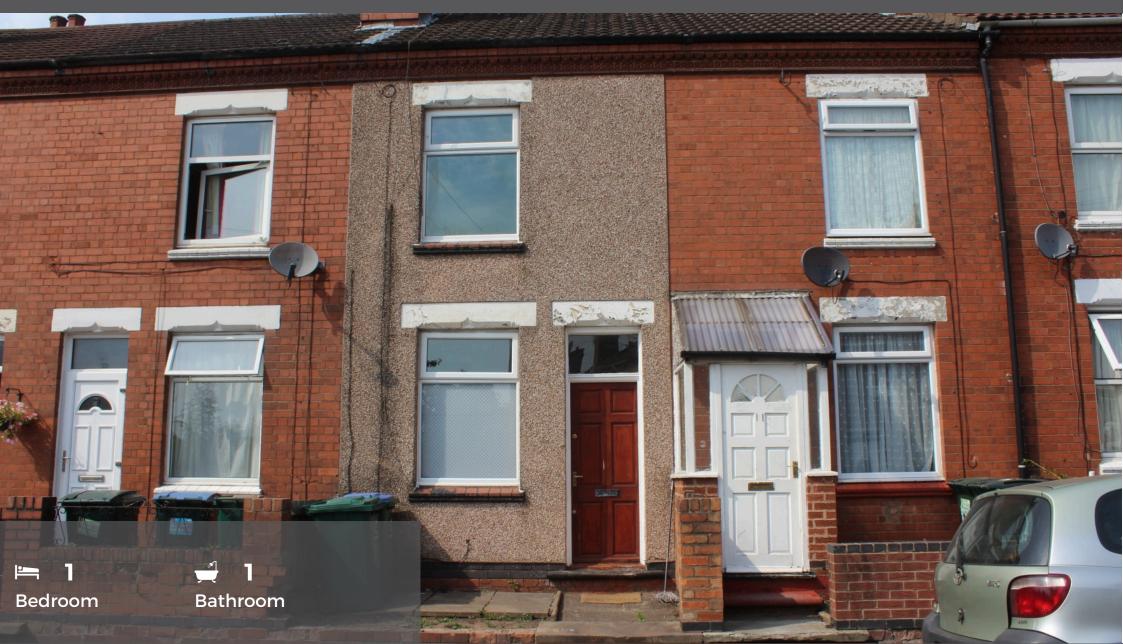

\*\*AVAILABLE NOW INCLUDING ALL BILLS\*\* A modern furnished studio apartment benefiting from electric heating throughout. Briefly comprising of bedroom, small private kitchen area with microwave and sink and ensuite with electric shower. To the ground floor is a shared kitchen with 2 other people with electric hob, oven, washing machine, fridge/freezer. Walking distance to Coventry University/City Centre and other local amenities.