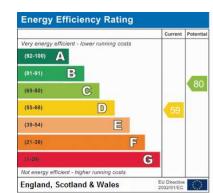

- -FULLY FURNISHED
- -ALL BILLS INCLUDED
- -SINGLE OCCUPANCY ONLY. KIDS NO. PETS NO
- -AVAILABLE NOW
- -ENERGY RATING D
- -COUNCIL TAX BANDING A
- -£455PCM AND £525 DEPOSIT

\*\*AVAILABLE NOW INCLUDING ALL BILLS\*\* A modern furnished studio apartment benefiting from electric heating throughout. Briefly comprising of bedroom, small private kitchen area with microwave and sink and ensuite with electric shower. To the ground floor is a shared kitchen with 2 other people with electric hob, oven, washing machine, fridge/freezer. Walking distance to Coventry University/City Centre and other local amenities.

- -FULLY FURNISHED
- -ALL BILLS INCLUDED
- -SINGLE OCCUPANCY ONLY. KIDS NO. PETS NO
- -AVAILABLE NOW
- -ENERGY RATING D
- -COUNCIL TAX BANDING A
- -£455PCM AND £525 DEPOSIT