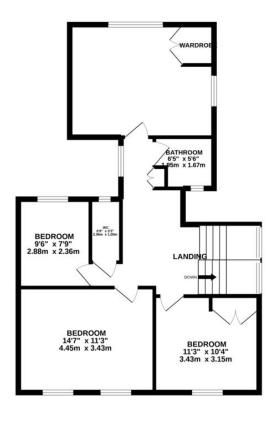

TOTAL FLOOR AREA: 1676 sq.ft. (155.7 sq.m.) approx

Whilst every attempt has been made to ensure the accuracy of the floorplan contained here, measurements of doors, windows, sooms and any other items are approximate and no responsibility is taken for any error, mission or mis-statement. This plan is for illustrative purposes only and should be used as such by any prospective purchaser. The services, systems and appliances shown have not been tested and no guarantee as to their operability or efficiency can be given.