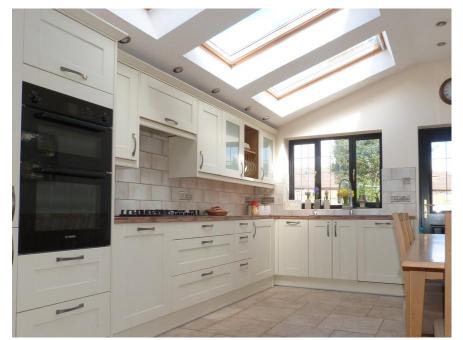

## Cheltenham Road, Gloucester

4 Bedrooms, 2 Bathroom

£1,850 pcm

Date available: Available Now

Deposit: £2,134 Unfurnished

Council Tax band: F

- Family Home
- Detached
- Four Bedrooms
- Bathroom & Shower Room
- Large Modern Kitchen
- Three Reception Rooms
- Enclosed Rear Garden