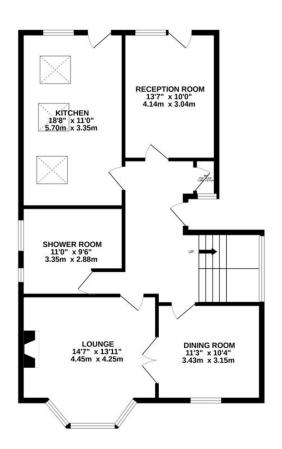

TOTAL FLOOR AREA: 1676 sq.ft. (155.7 sq.m.) approx

Whilst every attempt has been made to ensure the accuracy of the floorplan contained here, measurements of doors, windows, sooms and any other items are approximate and no responsibility is taken for any error, mission or mis-statement. This plan is for illustrative purposes only and should be used as such by any prospective purchaser. The services, systems and appliances shown have not been tested and no guarantee as to their operability or efficiency can be given.