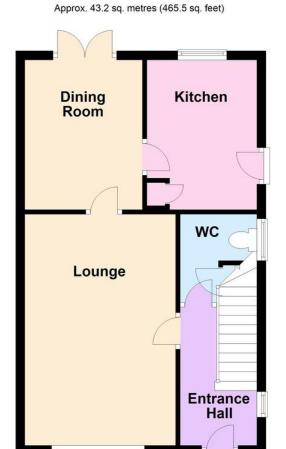

# Ground Floor

## First Floor

Approx. 43.2 sq. metres (465.5 sq. feet)

Total area: approx. 86.5 sq. metres (931.0 sq. feet)

## **ENTRANCE HALL**

## **LOUNGE**

16' 8" x 10' 10" (5.08m x 3.3m)

#### **DINING ROOM**

10' 9" x 8' 5" (3.28m x 2.57m)

## **KITCHEN**

10' 2" x 8' (3.1m x 2.44m)

## **GROUND FLOOR CLOAKROOM**