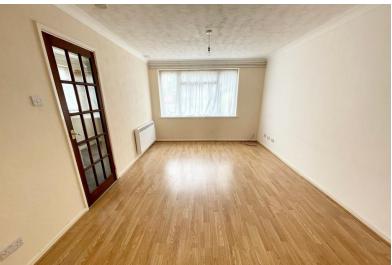

## **LOUNGE**

16' 8" x 10' 10" (5.08m x 3.3m)

#### **DINING ROOM**

10' 9" x 8' 5" (3.28m x 2.57m)