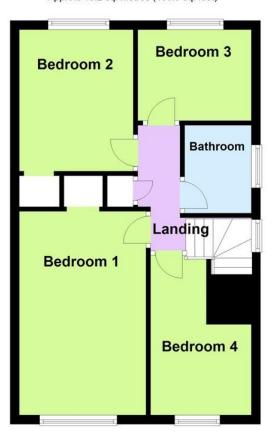

## First Floor

Approx. 43.2 sq. metres (465.5 sq. feet)

Total area: approx. 86.5 sq. metres (931.0 sq. feet)

#### **BEDROOM 1**

14' 8" x 9' 2" (4.47m x 2.79m)

## **BEDROOM 2**

10' 3" x 8' 2" (3.12m x 2.49m)

## **BEDROOM 3**

8' 6" x 6' 6" (2.59m x 1.98m)

### **BEDROOM 4**

11' 6 max" x 7' 9" (3.51m x 2.36m)

## BATHROOM/WC

LARGE PRIVATE DRIVE