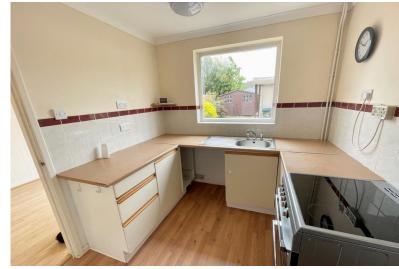

- Semi Detached House
- 4 Bedrooms
- Ground Floor Cloakroom

- Large "Garden Room"
- Available Immediately
- Electric Heating
- Large Private Drive
- Pet Premium £20pcm
- EPC Rating: 'E'

27 The Haven, Littlehampton BN17 6NU £1,500 pcm



# Ground Floor



## First Floor

Approx. 43.2 sq. metres (465.5 sq. feet)



Total area: approx. 86.5 sq. metres (931.0 sq. feet)

## \*AVAILABLE IMMEDIATELY\*

A 4 bedroom semi detached house with off road parking for several vehicles and a large feature "garden room". Pets considered and enquiries now being taken.

## **ENTRANCE HALL**

## **LOUNGE**

16' 8" x 10' 10" (5.08m x 3.3m)

#### **DINING ROOM**

10' 9" x 8' 5" (3.28m x 2.57m)

## **KITCHEN**

10' 2" x 8' (3.1m x 2.44m)

## **GROUND FLOOR CLOAKROOM**

#### **BEDROOM 1**

14' 8" x 9' 2" (4.47