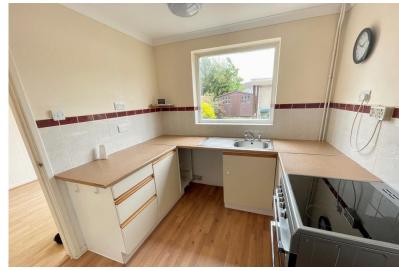

- Semi Detached House
- 4 Bedrooms
- Ground Floor Cloakroom

- Electric Heating
- Large Private Drive
- Available Mid February
  2025
- Pet Premium £20pcm
- Council Tax Band 'D'
- EPC Rating: 'E'

27 The Haven, Littlehampton BN17 6NU £1,550 pcm



#### Ground Floor Approx. 43.2 sq. metres (465.5 sq. feet)



#### First Floor

Approx. 43.2 sq. metres (465.5 sq. feet)



Total area: approx. 86.5 sq. metres (931.0 sq. feet)

A 4 bedroom semi detached house with off road parking for several vehicles and a large feature "garden room". Pets considered with a £20pcm pet premium. Available Mid February 2025.

## **ENTRANCE HALL**

## **LOUNGE**

16' 8" x 10' 10" (5.08m x 3.3m)

#### **DINING ROOM**

10' 9" x 8' 5" (3.28m x 2.57m)

#### **KITCHEN**

10' 2" x 8' (3.1m x 2.44m)

#### GROUND FLOOR C