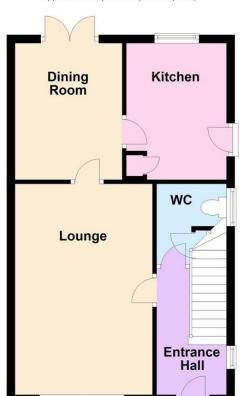

#### Ground Floor Approx. 43.2 sq. metres (465.5 sq. feet)

## **ENTRANCE HALL**

#### **DINING ROOM**

10' 9" x 8' 5" (3.28m x 2.57m)

#### **KITCHEN**

10' 2" x 8' (3.1m x 2.44m)

#### GROUND FLOOR CLOAKROOM