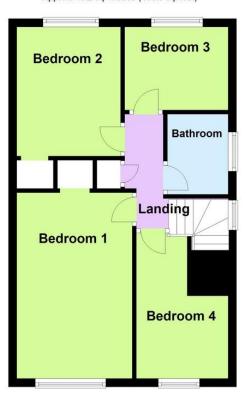

#### First Floor

Approx. 43.2 sq. metres (465.5 sq. feet)

Total area: approx. 86.5 sq. metres (931.0 sq. feet)

A 4 bedroom semi detached house with off road parking for several vehicles and a large feature "garden room". Pets considered with a £20pcm pet premium. Available Mid February 2025.

#### **BEDROOM 1**

14' 8" x 9' 2" (4.47m x 2.79m)

# **BEDROOM 2**

10' 3" x 8' 2" (3.12m x 2.49m)

## **BEDROOM 3**

8' 6" x 6' 6" (2.59m x 1.98m)

## **BEDROOM 4**

11' 6 max" x 7' 9" (3.51m x 2.36m)

# BATHROOM/WC

LARGE PRIVATE DRIVE