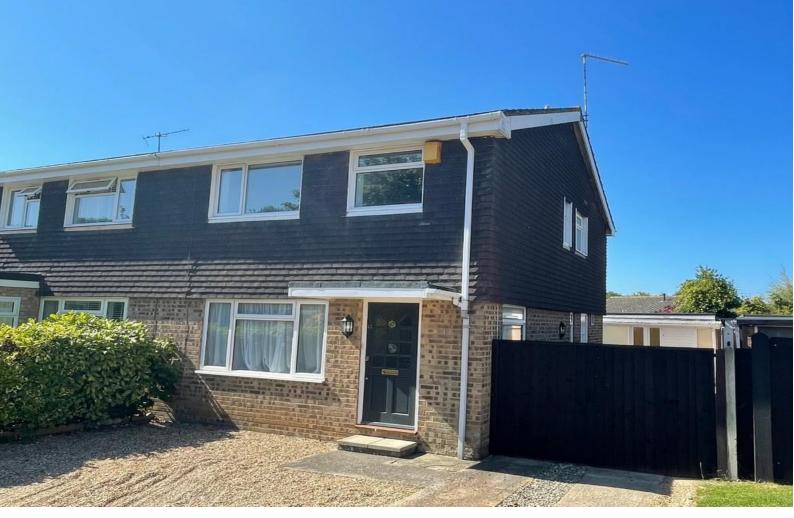

- Semi Detached House
- 4 Bedrooms
- Ground Floor Cloakroom

- Electric Heating
- Large Private Drive
- Available Mid February
  2025
- Pet Premium £20pcm
- Council Tax Band 'D'
- EPC Rating: 'E'

27 The Haven, Littlehampton BN17 6NU £1,550 pcm

#### First Floor

Approx. 43.2 sq. metres (465.5 sq. feet)

Total area: approx. 86.5 sq. metres (931.0 sq. feet)

A 4 bedroom semi detached house with off road parking for several vehicles and a large feature "garden room". Pets considered with a £20pcm pet premium. Available Mid February 2025.