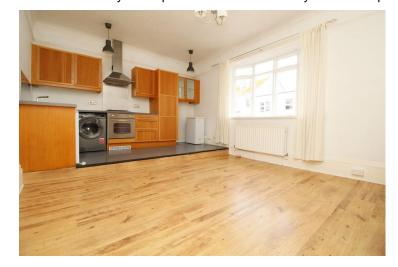

Set on the first floor of the building, accommodation comprises of entrance hall, a fantastic open plan bay fronted lounge / diner with feature fireplace, a raised kitchen area with integrated appliances, bathroom and a double bedroom with built-in wardrobes and shelves. The property also benefits from gas central heating, double glazing throughout, long lease and no onward chain

#### **FIRST FLOOR**

ENTRANCE HALL

BAY FRONTED LOUNGE / DINER 18' 2" x 12' 8" (5.54m x 3.86m) With feature fireplace

RAISED KITCHEN AREA

**BATHROOM** 

DOUBLE BEDROOM 12' 2" x 9' 2" (3.71m x 2.79m) With built-in wardrobes & shelves