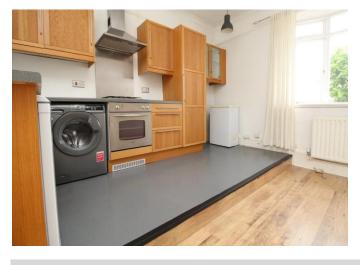

Set on the first floor of the building, accommodation comprises of entrance hall, a fantastic open plan bay fronted lounge / diner with feature fireplace, a raised kitchen area with integrated appliances, bathroom and a double bedroom with built-in wardrobes and shelves. The property also benefits from gas central heating, double glazing throughout, long lease and no onward chain

#### **FIRST FLOOR**

ENTRANCE HALL

BAY FRONTED LOUNGE / DINER 18' 2" x 12' 8" (5.54m x 3.86m) With feature fireplace

RAISED KITCHEN AREA

**BATHROOM** 

DOUBLE BEDROOM 12' 2" x 9' 2" (3.71m x 2.79m) With built-in wardrobes & shelves