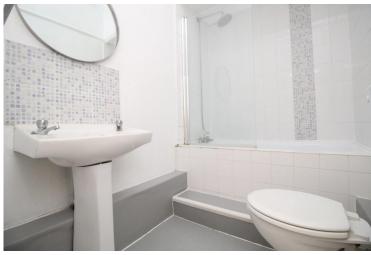

Set on the first floor of the building, accommodation comprises of entrance hall, a fantastic open plan bay fronted lounge / diner with feature fireplace, a raised kitchen area with integrated appliances, bathroom and a double bedroom with built-in wardrobes and shelves. The property also benefits from gas central heating, double glazing throughout, long lease and no onward chain

#### **FIRST FLOOR**

ENTRANCE HALL

BAY FRONTED LOUNGE / DINER 18' 2" x 12' 8" (5.54m x 3.86m) With feature fireplace

RAISED KITCHEN AREA

**BATHROOM** 

DOUBLE BEDROOM 12' 2" x 9' 2" (3.71m x 2.79m) With built-in wardrobes & shelves