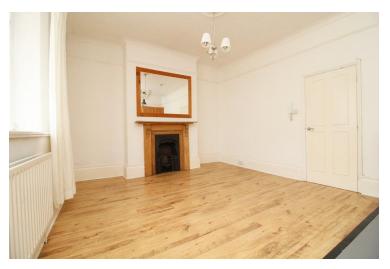

Set on the first floor of the building, accommodation comprises of entrance hall, a fantastic open plan bay fronted lounge / diner with feature fireplace, a raised kitchen area with integrated appliances, bathroom and a double bedroom with built-in wardrobes and shelves. The property also benefits from gas central heating, double glazing throughout, long lease and no onward chain

#### **FIRST FLOOR**

ENTRANCE HALL

BAY FRONTED LOUNGE / DINER 18' 2" x 12' 8" (5.54m x 3.86m) With feature fireplace

RAISED KITCHEN AREA

**BATHROOM** 

DOUBLE BEDROOM 12' 2" x 9' 2" (3.71m x 2.79m) With built-in wardrobes & shelves