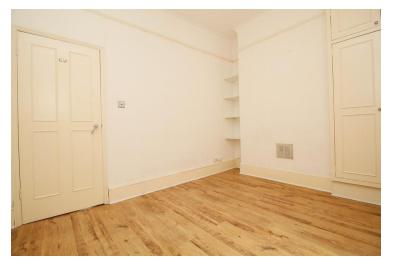

Set on the first floor of the building, accommodation comprises of entrance hall, a fantastic open plan bay fronted lounge / diner with feature fireplace, a raised kitchen area with integrated appliances, bathroom and a double bedroom with built-in wardrobes and shelves. The property also benefits from gas central heating, double glazing throughout, long lease and no onward chain

#### **FIRST FLOOR**

ENTRANCE HALL

BAY FRONTED LOUNGE / DINER 18' 2" x 12' 8" (5.54m x 3.86m) With feature fireplace

RAISED KITCHEN AREA

**BATHROOM** 

DOUBLE BEDROOM 12' 2" x 9' 2" (3.71m x 2.79m) With built-in wardrobes & shelves