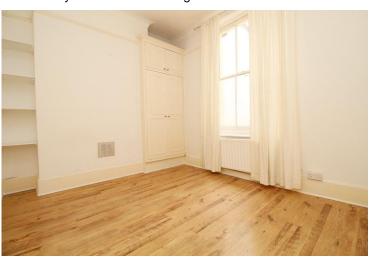

Set on the first floor of the building, accommodation comprises of entrance hall, a fantastic open plan bay fronted lounge / diner with feature fireplace, a raised kitchen area with integrated appliances, bathroom and a double bedroom with built-in wardrobes and shelves. The property also benefits from gas central heating, double glazing throughout, long lease and no onward chain

#### **FIRST FLOOR**

ENTRANCE HALL

BAY FRONTED LOUNGE / DINER 18' 2" x 12' 8" (5.54m x 3.86m) With feature fireplace

RAISED KITCHEN AREA

**BATHROOM** 

DOUBLE BEDROOM 12' 2" x 9' 2" (3.71m x 2.79m) With built-in wardrobes & shelves