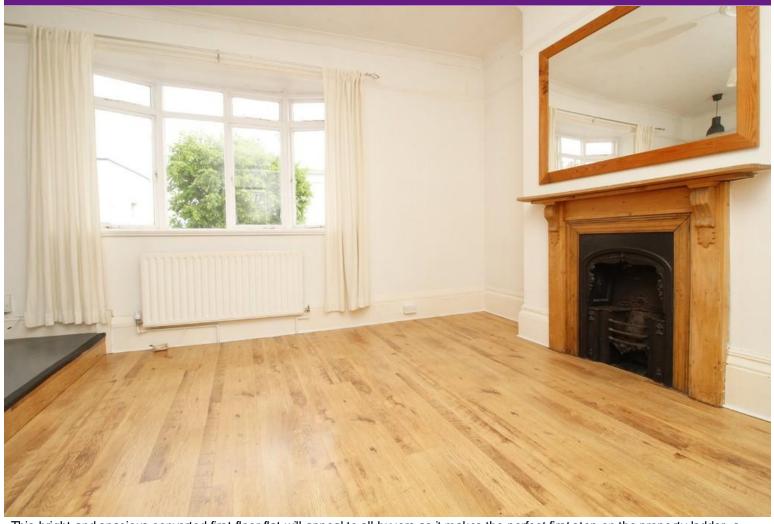

Set on the first floor of the building, accommodation comprises of entrance hall, a fantastic open plan bay fronted lounge / diner with feature fireplace, a raised kitchen area with integrated appliances, bathroom and a double bedroom with built-in wardrobes and shelves. The property also benefits from gas central heating, double glazing throughout, long lease and no onward chain

#### **FIRST FLOOR**

ENTRANCE HALL

BAY FRONTED LOUNGE / DINER 18' 2" x 12' 8" (5.54m x 3.86m) With feature fireplace

RAISED KITCHEN AREA

**BATHROOM** 

DOUBLE BEDROOM 12' 2" x 9' 2" (3.71m x 2.79m) With built-in wardrobes & shelves