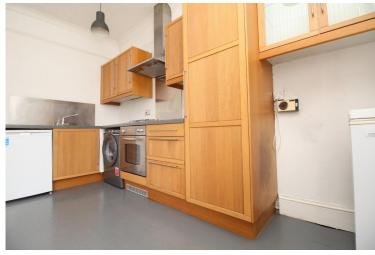

Set on the first floor of the building, accommodation comprises of entrance hall, a fantastic open plan bay fronted lounge / diner with feature fireplace, a raised kitchen area with integrated appliances, bathroom and a double bedroom with built-in wardrobes and shelves. The property also benefits from gas central heating, double glazing throughout, long lease and no onward chain

#### **FIRST FLOOR**

ENTRANCE HALL

BAY FRONTED LOUNGE / DINER 18' 2" x 12' 8" (5.54m x 3.86m) With feature fireplace

RAISED KITCHEN AREA

**BATHROOM** 

DOUBLE BEDROOM 12' 2" x 9' 2" (3.71m x 2.79m) With built-in wardrobes & shelves