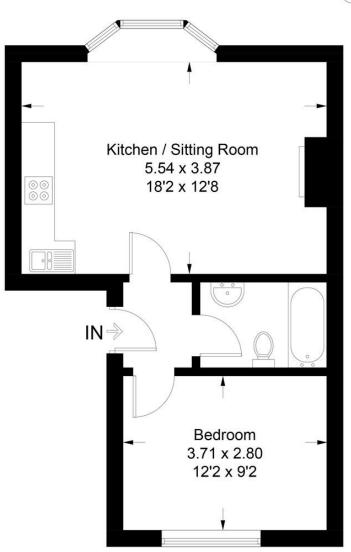

#### Buckingham Road, Brighton, BN1 3RH

Approximate Gross Internal Area = 38.7 sq m / 416 sq ft

#### First Floor

Illustration for identification purposes only, measurements are approximate, not to scale. Imageplansurveys @ 2022

#### **FIRST FLOOR**

ENTRANCE HALL

BAY FRONTED LOUNGE / DINER 18' 2" x 12' 8" (5.54m x 3.86m) With feature fireplace

RAISED KITCHEN AREA

**BATHROOM** 

DOUBLE BEDROOM 12' 2" x 9' 2" (3.71m x 2.79m) With built-in wardrobes & shelves