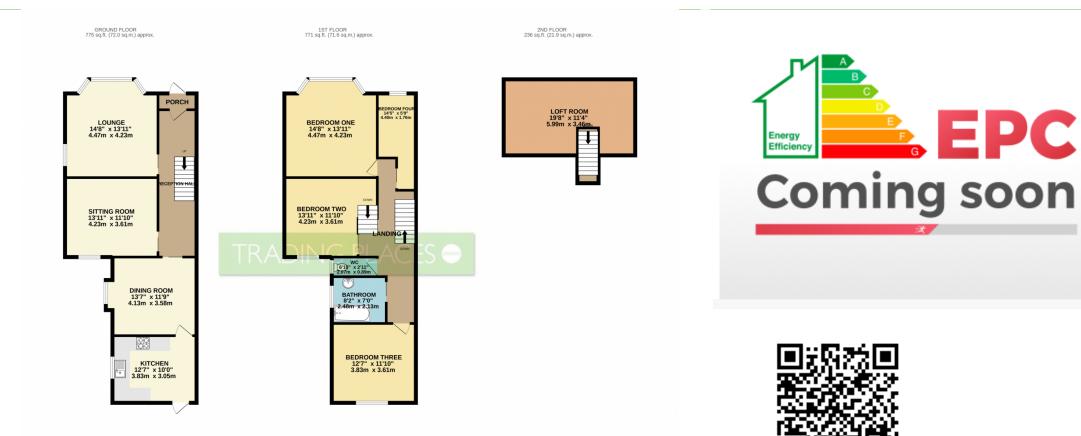

#### Offers over £450,000 Whitelake Avenue, Flixton, M41

TOTAL FLOOR AREA : 1783 sq.ft. (165.6 sq.m.) approx. While devely dilenge has been made to encour be used only to the operation of the measurements of discost, which could be an advected on the second of the second on the second of the s