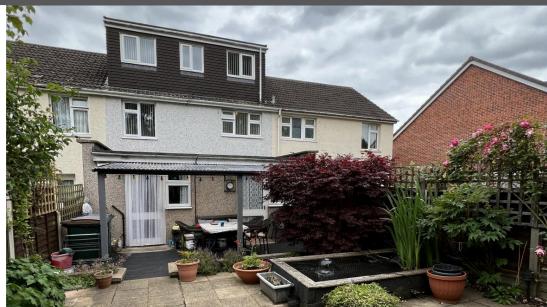

Outside are low-maintenance gardens to front and rear, with the rear coming with a wooden shed with a covered decked area. Energy Rating C.

Please view our virtual 360 viewing before booking a viewing.

Good to know:

Rear flat roof extension built-in 1996 with a new flat roof 2018.

Dormer loft extension with building regs done in 2014.

Combi Boiler - Brand - Ideal. Age approximately 7 years old. Serviced each year. Located in the kitchen.