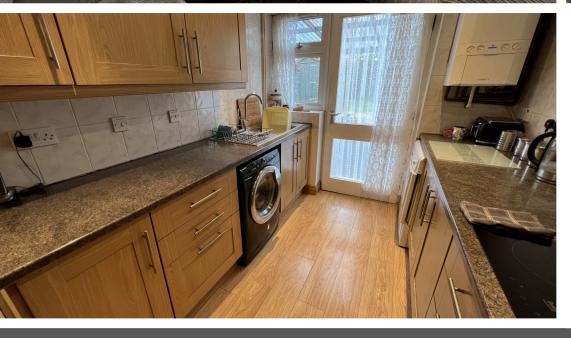

\*\*SIX BEDROOMS\*\*NO CHAIN\*\* An extended six-bedroom terraced family home located in the popular area of Henley Green for sale with no onwards chain. Briefly comprising of entrance hallway, lounge with feature gas fireplace, open plan kitchen/diner with electric oven, hob and space for appliances, rear reception room/ground floor bedroom with large ensuite shower room with electric shower and direct access to the rear garden.

Good to know:

Rear flat roof extension built-in 1996 with a new flat roof 2018.

Dormer loft extension with building regs done in 2014.

Combi Boiler - Brand - Ideal. Age approximately 7 years old. Serviced each year. Located in the kitchen.