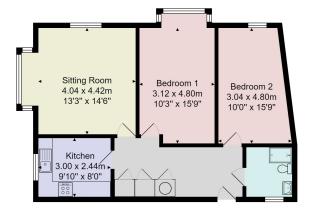

Tenure - Leasehold

Council Tax Band - D

Total Area: 75.2 m² ... 809 ft²

All measurements are approximate and for display purposes only.

No liability is accepted by either the agency or Box Property Solutions Ltd as to the exact measurements of the rooms.

Box Property Solutions Ltd retains the copyright on this plan and allows agents to use it with agreed permission.