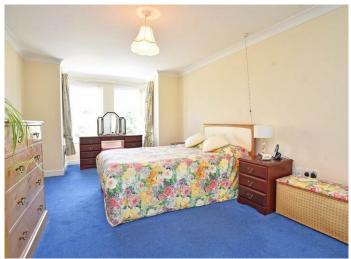

#### **BEDROOM 1**

A large bedroom with bay window and electric heater. Fitted wardrobes.