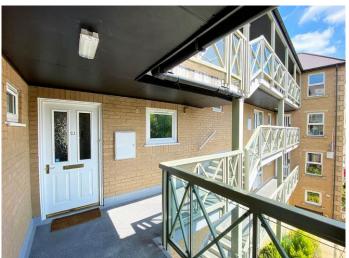

# GROUND FLOOR COMMUNAL ENTRANCE

With recently refurbished residents' lounge and lift to the upper floors. Front key entrance, accessible via the residents' lounge off East Parade.

#### **OUTSIDE**

The development stands in its own grounds with communal gardens. Residents' and visitors' parking in a private car park to the rear.