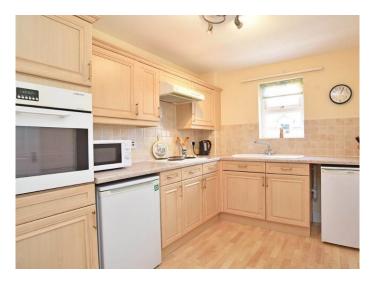

#### **KITCHEN**

Having a range of wall and base units and work surfaces with inset sink. Electric hob, extractor hood above, integrated electric oven and space for fridge, freezer or washing machine. Window to side.