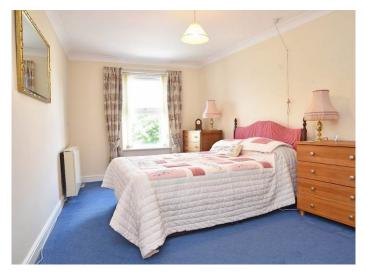

#### **SITTING ROOM**

A spacious reception room with bay window and further window to side. Two electric storage heaters and fireplace with electric fire.

#### **BEDROOM 1**

A large bedroom with bay window and electric heater. Fitted wardrobes.

#### **BEDROOM 2**

A further good-sized bedroom with electric heater and window