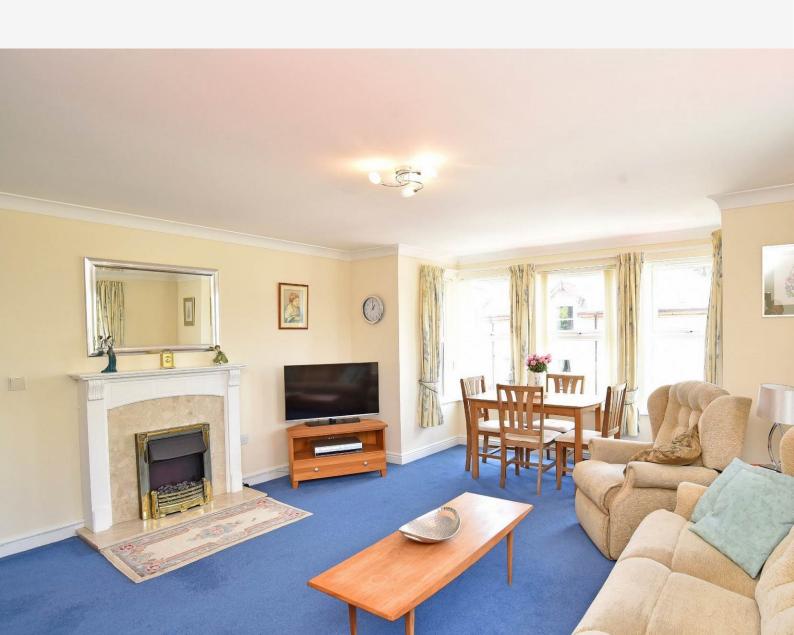

#### **SITTING ROOM**

A spacious reception room with bay window and further window to side. Two electric storage heaters and fireplace with electric fire.