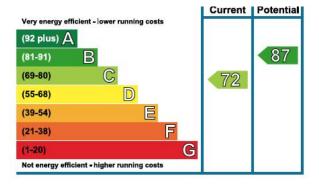

## **DESCRIPTION**

FURNISHED - Studio apartment located in the Heart of Newcastle City Centre. The property is ideal for those looking to work close by and being in the City Centre the apartment is ideally placed for commuting. The apartment is warmed via electric heating and the building has its own free to use laundry room.