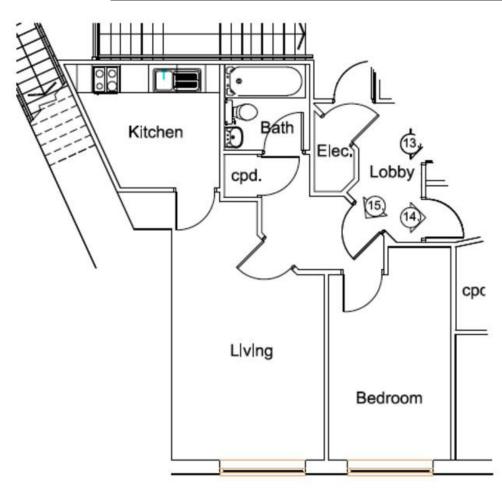

## **DESCRIPTION**

FURNISHED - Studio apartment located in the Heart of Newcastle City Centre. The property is ideal for those looking to work close by and being in the City Centre the apartment is ideally placed for commuting. The apartment is warmed via electric heating and the building has its own free to use laundry room.