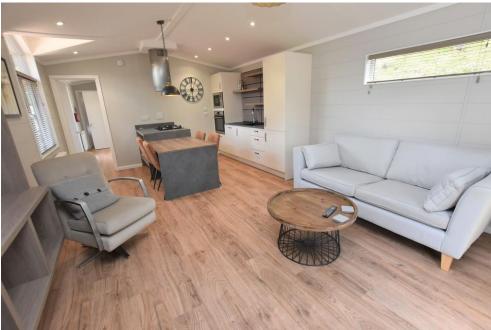

### Property summary

We are delighted to bring to the market this immaculate TWO BEDROOM HOLIDAY LODGE situated within The Moorings area of Parc Royale resort in the village of Blair Atholl.

The property is situated on an elevated site with large area of decking to enjoy Al Fresco dining all year around.

The accommodation comprises entrance hall with cupboard; open plan living/dining/kitchen with fitted appliances including a wine cooler, oven, hob, fridge/freezer, and dishwasher.

There is a feature fireplace within the lounge and door leading to the main decking area. The bathroom has a modern white suite and is adjacent to the twin bedroom. The principal bedroom has a walk-in dressing area and En-suite shower room in white.