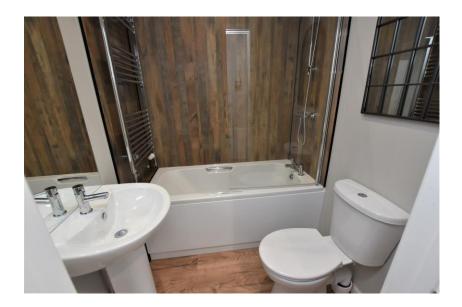

The accommodation comprises entrance hall with cupboard; open plan living/dining/kitchen with fitted appliances including a wine cooler, oven, hob, fridge/freezer, and dishwasher.

There is a feature fireplace within the lounge and door leading to the main decking area. The bathroom has a modern white suite and is adjacent to the twin bedroom. The principal bedroom has a walk-in dressing area and En-suite shower room in white.