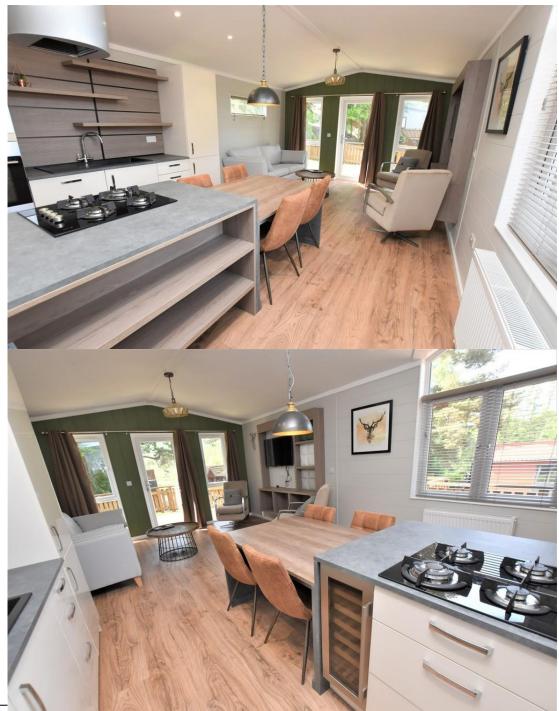

### Property summary

We are delighted to bring to the market this immaculate TWO BEDROOM HOLIDAY LODGE situated within The Moorings area of Parc Royale resort in the village of Blair Atholl.

The property is situated on an elevated site with large area of decking to enjoy Al Fresco dining all year around.

The accommodation comprises entrance hall with cupboard; open plan living/dining/kitchen with fitted appliances including a wine cooler, oven, hob, fridge/freezer, and dishwasher.

There is a feature fireplace within the lounge and door leading to the main decking area. The bathroom has a modern white suite and is adjacent to the twin bedroom. The principal bedroom has a walk-in dressing area and En-suite shower room in white.