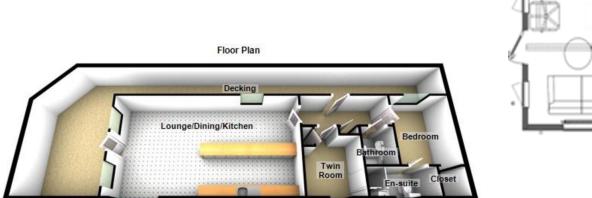

### Floorplans

#### Property Room Sizes

OPEN PLAN KITCHEN/DINING/LOUNGE 20' 2" X 12' 11" (6.15M X 3.94M) HALL 13' 5" X 3' 1" (4.09M X 0.94M) BEDROOM 8' 11" X 8' 8" (2.72M X 2.64M) DRESSING AREA 3' 10" X 3' 7" (1.17M X 1.09M) EN-SUITE SHOWER ROOM 9' 9" X 3' 7" (2.97M X 1.09M) TWIN ROOM 9' 6" X 7' 10" (2.9M X 2.39M) BATHROOM 5' 5" X 5' 2" (1.65M X 1.57M)