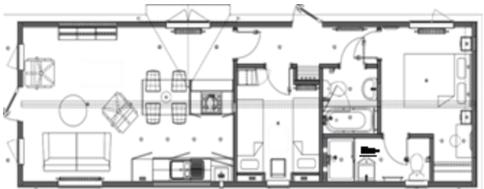

### Floorplans

#### Property Room Sizes

OPEN PLAN KITCHEN/DINING/LOUNGE 20' 2" X 12' 11" (6.15M X 3.94M) HALL 13' 5" X 3' 1" (4.09M X 0.94M) BEDROOM 8' 11" X 8' 8" (2.72M X 2.64M) DRESSING AREA 3' 10" X 3' 7" (1.17M X 1.09M) EN-SUITE SHOWER ROOM 9' 9" X 3' 7" (2.97M X 1.09M) TWIN ROOM 9' 6" X 7' 10" (2.9M X 2.39M) BATHROOM 5' 5" X 5' 2" (1.65M X 1.57M)