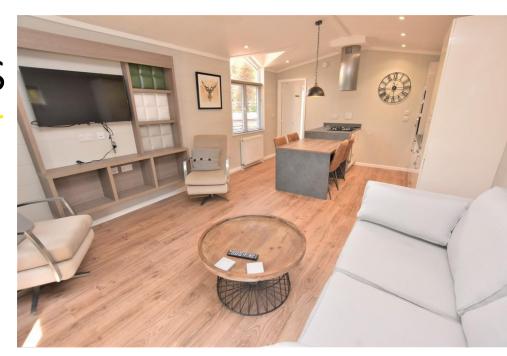

### Property summary

We are delighted to bring to the market this immaculate TWO BEDROOM HOLIDAY LODGE situated within The Moorings area of Parc Royale resort in the village of Blair Atholl.

The property is situated on an elevated site with large area of decking to enjoy Al Fresco dining all year around.

The accommodation comprises entrance hall with cupboard; open plan living/dining/kitchen with fitted appliances including a wine cooler, oven, hob, fridge/freezer, and dishwasher.

There is a feature fireplace within the lounge and door leading to the main decking area. The bathroom has a modern white suite and is adjacent to the twin bedroom. The principal bedroom has a walk-in dressing area and En-suite shower room in white.