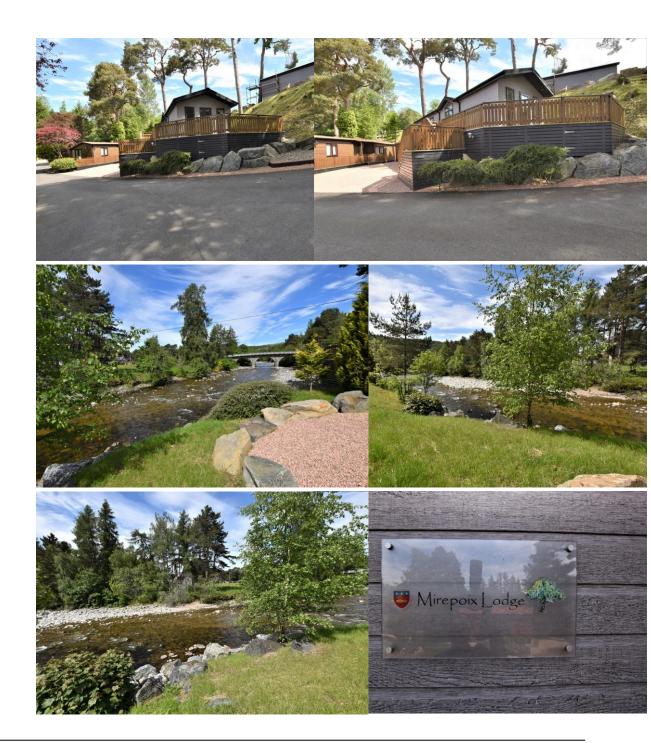

# Buy your next home with Next Home

Leading Perthshire Estate Agency

Mirepoix Lodge, The Moorings@Parc Royale, Bridge Of Tilt, Pitlochry, PH18 5TE

Fixed Price £139,950

# About the area

On site there is the Steading Spa complex with swimming pool, Jacuzzi, steam room and gym currently undergoing a full re-furnishment & extension to include additional new facilities.

The Loft restaurant is also available onsite for dining and drinks. The stunning village of Blair Atholl is set amidst the beautiful Perthshire countryside and a wide range of outdoor activities are available in and around the area including walking, fishing, bowling, golfing, and horse riding.

There is a range of local amenities within the village including a post office, store, newsagent, hotel with restaurant, garage, and Old Mill tearoom together with gift shops and a fish and chip shop/restaurant.

The village is bypassed by the A9 trunk route providing quick access to the North and South. Blair Atholl is served with a railway station and the overnight Inverness to London sleeper stops in Pitlochry which is located approximately 6 miles to the South.

### Property summary

We are delighted to bring to the market this immaculate TWO BEDROOM HOLIDAY LODGE situated within The Moorings area of Parc Royale resort in the village of Blair Atholl.

The property is situated on an elevated site with large area of decking to enjoy Al Fresco dining all year around.