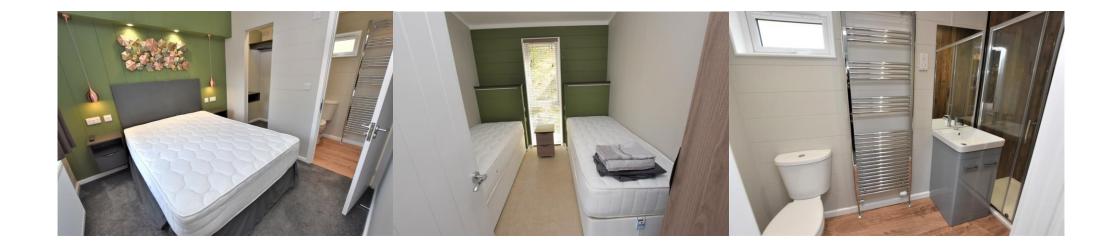

The accommodation comprises entrance hall with cupboard; open plan living/dining/kitchen with fitted appliances including a wine cooler, oven, hob, fridge/freezer, and dishwasher.

There is a feature fireplace within the lounge and door leading to the main decking area. The bathroom has a modern white suite and is adjacent to the twin bedroom. The principal bedroom has a walk-in dressing area and En-suite shower room in white.