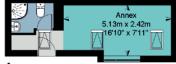

Outbuildings consist of a gym, complete with a sauna and shower room; and a one-bedroom annex with en suite shower and WC which provides excellent ancillary accommodation. There is a home office neatly nestled to the side of garden with gigaclear connection.

#### Hillacres, Colesbourne, Gloucestershire

 Approximate IPMS2 Floor Area

 House
 181 sq metres / 1948 sq feet

 Attic Space
 47 sq metres / 506 sq feet

 Summerhouse
 8 sq metres / 86 sq feet

 Annex
 17 sq metres / 183 sq feet

 Gym
 26 sq metres / 280 sq feet

Total 279 sq metres / 3003 sq feet (House Includes Limited Use Area (Attic Space Includes Limited Use Area 35 sq metres / 376 sq feet)

Gym

Annex

Simply Plans Ltd © 2020 07890 327 241 Job No SP1935