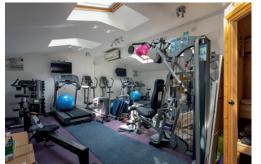

Outbuildings consist of a gym, complete with a sauna and shower room; and a one-bedroom annex with en suite shower and WC which provides excellent ancillary accommodation. There is a home office neatly nestled to the side of garden with gigaclear connection.