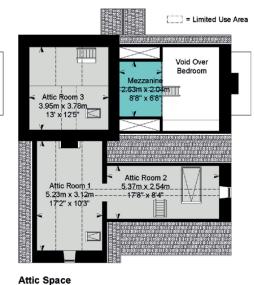

#### Hillacres, Colesbourne, Gloucestershire

 Approximate IPMS2 Floor Area

 House
 181 sq metres / 1948 sq feet

 Attic Space
 47 sq metres / 506 sq feet

 Summerhouse
 8 sq metres / 86 sq feet

 Annex
 17 sq metres / 183 sq feet

 Gym
 26 sq metres / 280 sq feet

Total 279 sq metres / 3003 sq feet (House Includes Limited Use Area (Attic Space Includes Limited Use Area 35 sq metres / 376 sq feet)

Gym

Annex

Simply Plans Ltd © 2020 07890 327 241 Job No SP1935

This plan is for identification and guidance purposes only. Drawn in accordance with R.I.C.S guidelines.

Not to scale unless specified.

IPMS = International Property Measurement Standard

Outbuildings

Not Shown In Actual Location Or Orientation