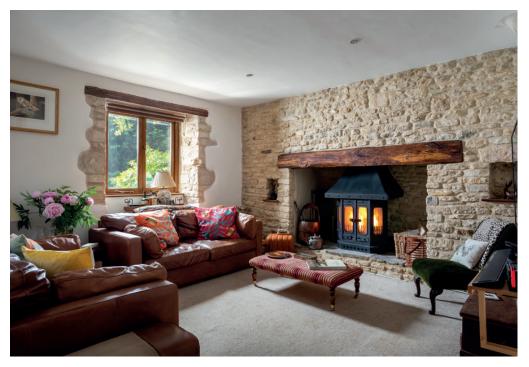

The sitting room is the perfect spot for

relaxing with a good book after supper or for watching a family movie on a lazy Sunday afternoon in front of the roaring wood burner. The dining area is great for larger dinner parties.