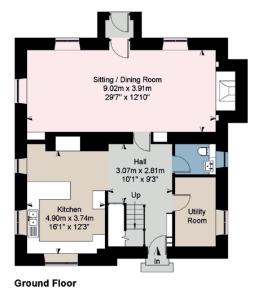

#### Hillacres, Colesbourne, Gloucestershire

 Approximate IPMS2 Floor Area

 House
 181 sq metres / 1948 sq feet

 Attic Space
 47 sq metres / 506 sq feet

 Summerhouse
 8 sq metres / 86 sq feet

 Annex
 17 sq metres / 183 sq feet

 Gym
 26 sq metres / 280 sq feet

Total 279 sq metres / 3003 sq feet (House Includes Limited Use Area (Attic Space Includes Limited Use Area 35 sq metres / 376 sq feet)

Gym

Annex

Simply Plans Ltd © 2020 07890 327 241 Job No SP1935

This plan is for identification and guidance purposes only. Drawn in accordance with R.I.C.S guidelines.

Not to scale unless specified.

IPMS = International Property Measurement Standard

Outbuildings

Not Shown In Actual Location Or Orientation