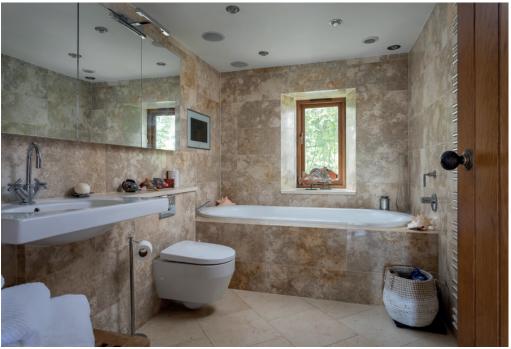

playrooms/reading rooms and relaxing spaces. These could equally be used for further storage. The family bathroom is superbly equipped with a built in TV ideal for wallowing in the bath, and there is a separate shower room with power jet shower across the landing.