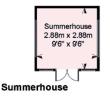

Outbuildings consist of a gym, complete with a sauna and shower room; and a one-bedroom annex with en suite shower and WC which provides excellent ancillary accommodation. There is a home office neatly nestled to the side of garden with gigaclear connection.

#### Hillacres, Colesbourne, Gloucestershire

 Approximate IPMS2 Floor Area

 House
 181 sq metres / 1948 sq feet

 Attic Space
 47 sq metres / 506 sq feet

 Summerhouse
 8 sq metres / 86 sq feet

 Annex
 17 sq metres / 183 sq feet

 Gym
 26 sq metres / 280 sq feet

Total 279 sq metres / 3003 sq feet (House Includes Limited Use Area (Attic Space Includes Limited Use Area 35 sq metres / 376 sq feet)

Gym

Annex

Simply Plans Ltd © 2020 07890 327 241 Job No SP1935