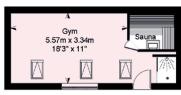

Outbuildings consist of a gym, complete with a sauna and shower room; and a one-bedroom annex with en suite shower and WC which provides excellent ancillary accommodation. There is a home office neatly nestled to the side of garden with gigaclear connection.

#### Hillacres, Colesbourne, Gloucestershire

 Approximate IPMS2 Floor Area

 House
 181 sq metres / 1948 sq feet

 Attic Space
 47 sq metres / 506 sq feet

 Summerhouse
 8 sq metres / 86 sq feet

 Annex
 17 sq metres / 183 sq feet

 Gym
 26 sq metres / 280 sq feet

Total 279 sq metres / 3003 sq feet (House Includes Limited Use Area (Attic Space Includes Limited Use Area 35 sq metres / 376 sq feet)

Gym

Annex

Simply Plans Ltd © 2020 07890 327 241 Job No SP1935