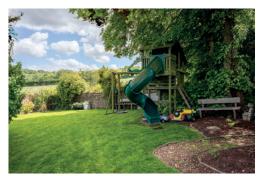

Outside, the landscaped gardens, enclosed by a pretty Cotswold stone wall, are predominantly laid to lawn, with vibrant herbaceous borders, fruit trees and elegant beehives. The garden is a true haven of peace and tranquility with various seating areas and the terrace comes into its own for summer BBQs.