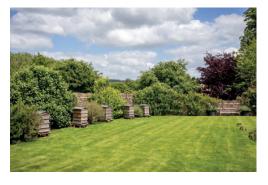

Outside, the landscaped gardens, enclosed by a pretty Cotswold stone wall, are predominantly laid to lawn, with vibrant herbaceous borders, fruit trees and elegant beehives. The garden is a true haven of peace and tranquility with various seating areas and the terrace comes into its own for summer BBQs.