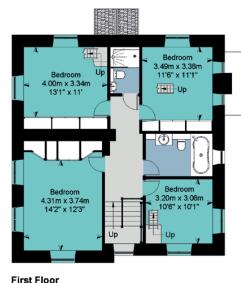

#### Hillacres, Colesbourne, Gloucestershire

 Approximate IPMS2 Floor Area

 House
 181 sq metres / 1948 sq feet

 Attic Space
 47 sq metres / 506 sq feet

 Summerhouse
 8 sq metres / 86 sq feet

 Annex
 17 sq metres / 183 sq feet

 Gym
 26 sq metres / 280 sq feet

Total 279 sq metres / 3003 sq feet (House Includes Limited Use Area (Attic Space Includes Limited Use Area 35 sq metres / 376 sq feet)

Gym

Annex

Simply Plans Ltd © 2020 07890 327 241 Job No SP1935

This plan is for identification and guidance purposes only. Drawn in accordance with R.I.C.S guidelines.

Not to scale unless specified.

IPMS = International Property Measurement Standard

Outbuildings

Not Shown In Actual Location Or Orientation