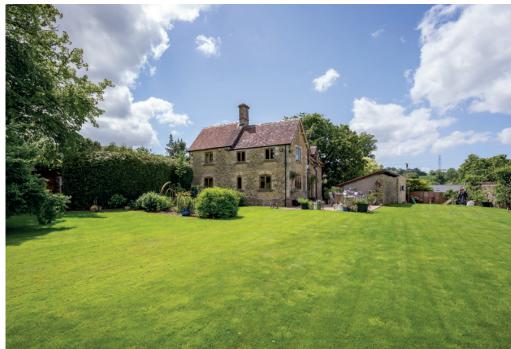

#### Description

Hillacres is a beautiful Cotswold home superbly located in Colesbourne close to local amenities. Beautifully renovated, careful thought has been put into creating welcoming spaces adapted to contemporary living with fabulous locally sourced oak, cosy corners, ample storage and underfloor heating throughout.

Outside, the landscaped gardens, enclosed by a pretty Cotswold stone wall, are predominantly laid to lawn, with vibrant herbaceous borders, fruit trees and elegant beehives. The garden is a true haven of peace and tranquility with various seating areas and the terrace comes into its own for summer BBQs.