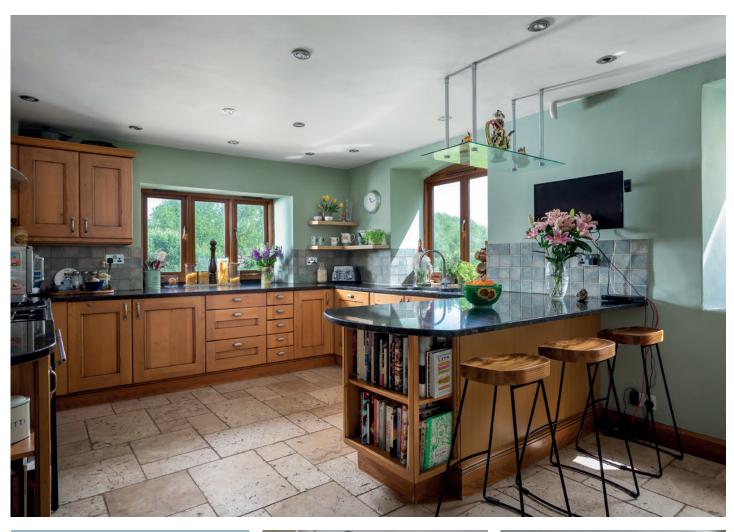

The kitchen is clearly the heart of the house and a fabulous space in which to entertain family and friends and enjoy informal gatherings. It is well equipped with a super range oven and plenty of worktop space.