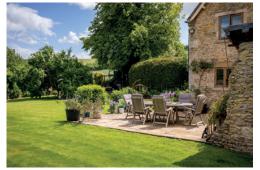

Outside, the landscaped gardens, enclosed by a pretty Cotswold stone wall, are predominantly laid to lawn, with vibrant herbaceous borders, fruit trees and elegant beehives. The garden is a true haven of peace and tranquility with various seating areas and the terrace comes into its own for summer BBQs.