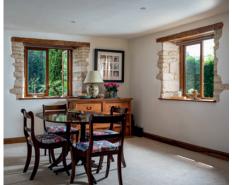

The sitting room is the perfect spot for

relaxing with a good book after supper or for watching a family movie on a lazy Sunday afternoon in front of the roaring wood burner. The dining area is great for larger dinner parties.