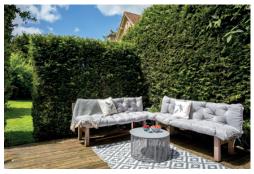

Outside, the landscaped gardens, enclosed by a pretty Cotswold stone wall, are predominantly laid to lawn, with vibrant herbaceous borders, fruit trees and elegant beehives. The garden is a true haven of peace and tranquility with various seating areas and the terrace comes into its own for summer BBQs.