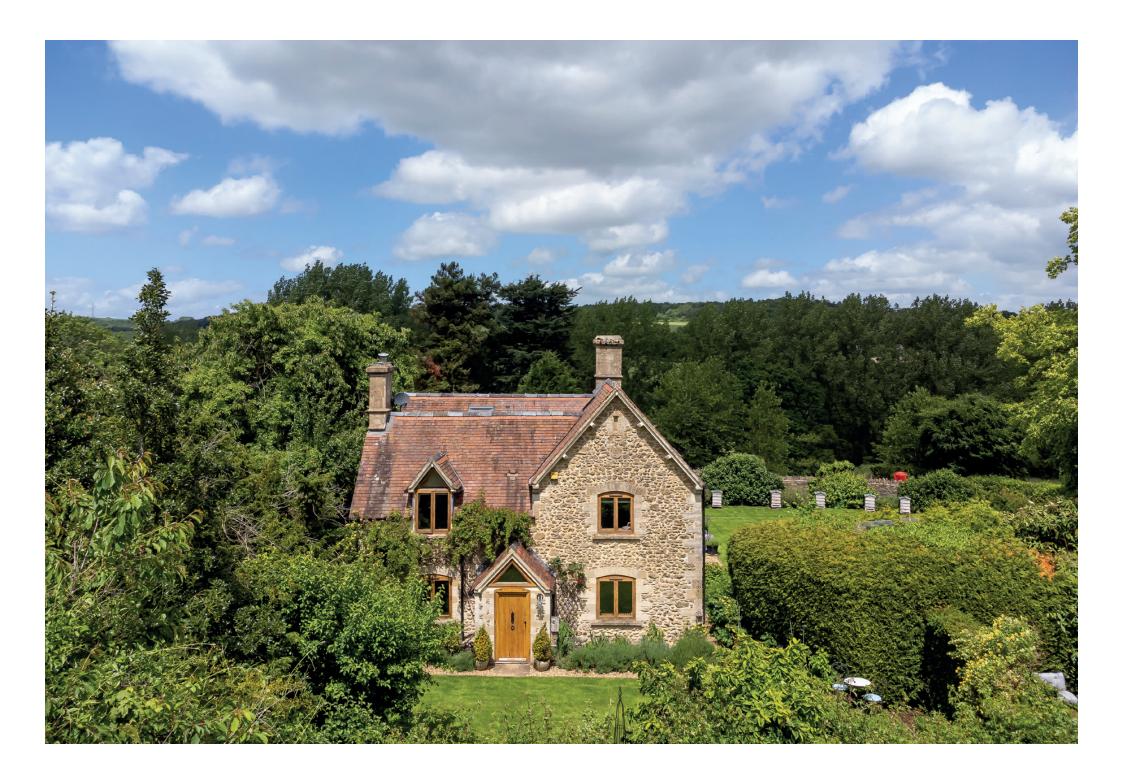

### A fabulous village house in the heart of The Cotswolds

#### Description

Hillacres is a beautiful Cotswold home superbly located in Colesbourne close to local amenities. Beautifully renovated, careful thought has been put into creating welcoming spaces adapted to contemporary living with fabulous locally sourced oak, cosy corners, ample storage and underfloor heating throughout.

Outside, the landscaped gardens, enclosed by a pretty Cotswold stone wall, are predominantly laid to lawn, with vibrant herbaceous borders, fruit trees and elegant beehives. The garden is a true haven of peace and tranquility with various seating areas and the terrace comes into its own for summer BBQs.