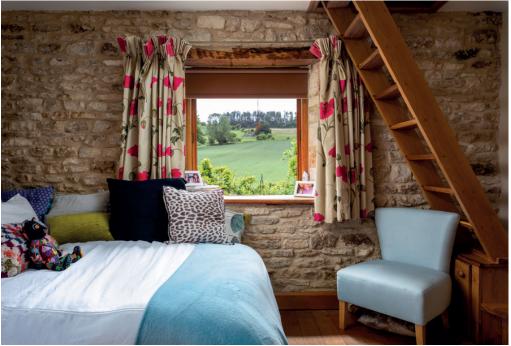

The ground floor also has a handy cloakroom and a utility room, ideal for muddy wellies and copious amounts of family laundry!

Upstairs comprises the master bedroom with bespoke built-in wardrobes and beautiful views over the gardens. Across the landing are three further bedrooms, each with wonderful attic dens which have been beautifully crafted as

playrooms/reading rooms and relaxing spaces. These could equally be used for further storage. The family bathroom is superbly equipped with a built in TV ideal for wallowing in the bath, and there is a separate shower room with power jet shower across the landing.