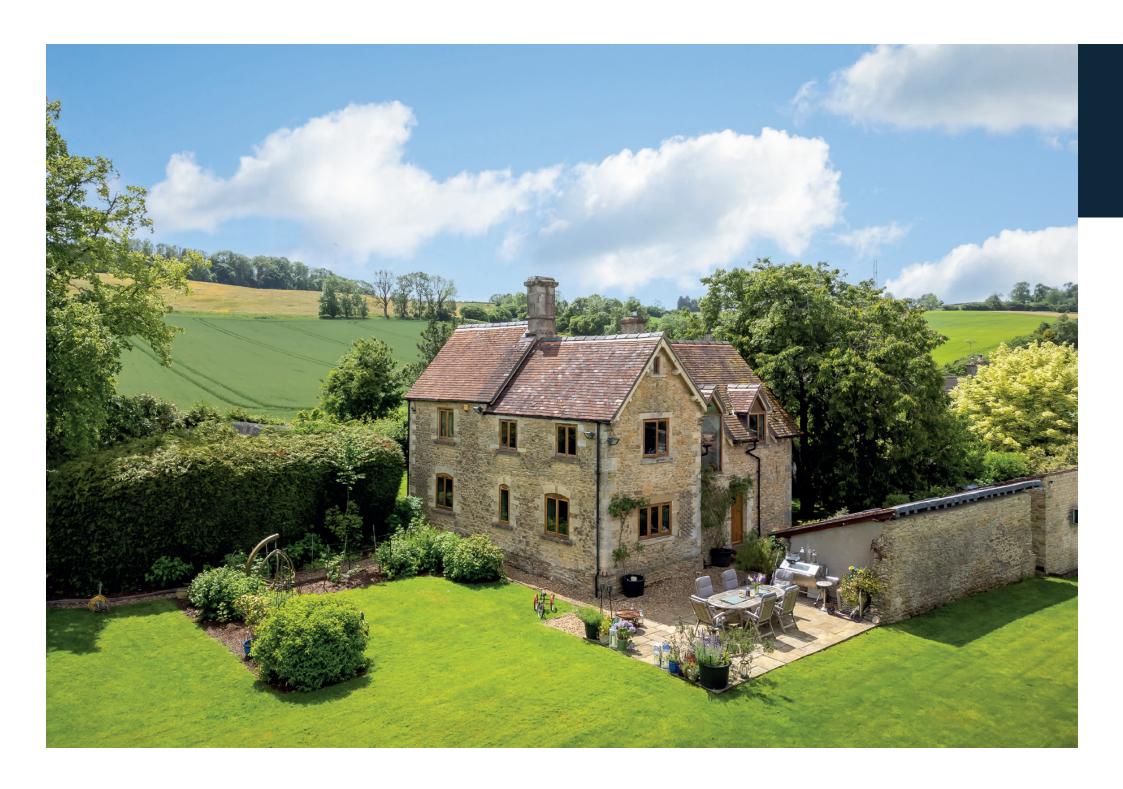

### A fabulous village house in the heart of The Cotswolds

#### Description

Hillacres is a beautiful Cotswold home superbly located in Colesbourne close to local amenities. Beautifully renovated, careful thought has been put into creating welcoming spaces adapted to contemporary living with fabulous locally sourced oak, cosy corners, ample storage and underfloor heating throughout.

Outside, the landscaped gardens, enclosed by a pretty Cotswold stone wall, are predominantly laid to lawn, with vibrant herbaceous borders, fruit trees and elegant beehives. The garden is a true haven of peace and tranquility with various seating areas and the terrace comes into its own for summer BBQs.

To the front, the driveway offers private parking.

Although now lapsed, planning permission has previously been granted for a substantial garden room. Ref: L/01281/FUL.