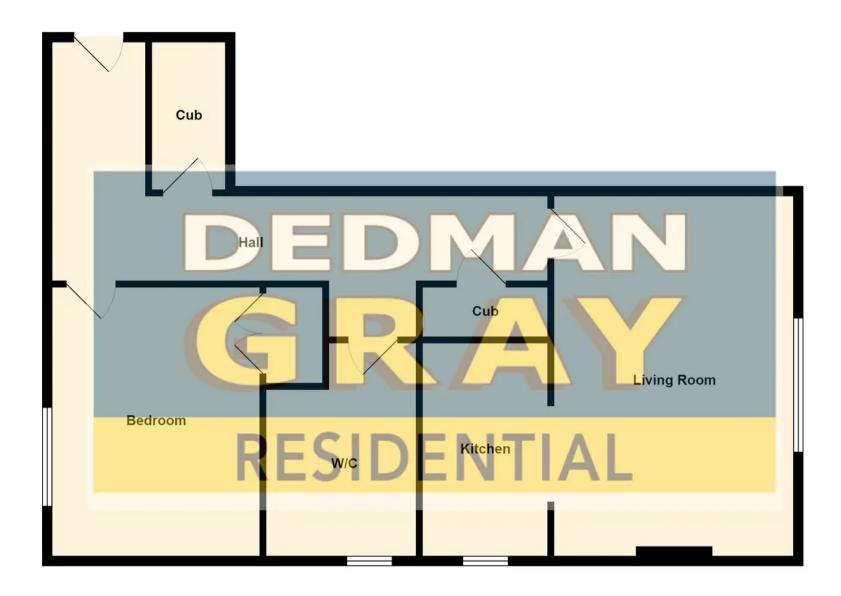

#### **Communal Entrance**

Via communal doors, stairs and lift to all floors, own front door leading to:

## **Entrance Hall**

Wall mounted storage heater, security entry phone system, large walk in storage cupboard, built in airing cupboard housing hot water tank and immersion heater and shelving.

## Lounge

14' 6" x 9' 6" (4.42m x 2.90m)

Double glazed window to rear with views overlooking the well kept communal garden, feature fireplace, wall mounted storage heater, coving to textured ceiling, arch leading to:

#### Kitchen

8' 4" x 5' 9" (2.54m x 1.75m)

Double glazed window to side, range of base and eye level units with concealed lighting, stainless steel sink unit with mixer taps inset into worktop, built in oven and electric induction hob with extractor fan above, recess for fridge, plumbing for washing machine, lino flooring, coving to textured ceiling.

### **Bedroom**

11' 11" x 8' 5" (3.63m x 2.57m)

Double glazed window to front with lovely views over the communal garden, fitted wardrobe with further storage above, further built in cupboard, wall mounted storage heater, coving to textured ceiling.

#### Bathroom

8' 1" x 5' 4" (2.46m x 1.63m)

Obscure double glazed window to side, three piece suite comprising panelled bath with shower over, wash hand basin with mixer taps, low flush wc, heated towel rail, textured ceiling, lino flooring.