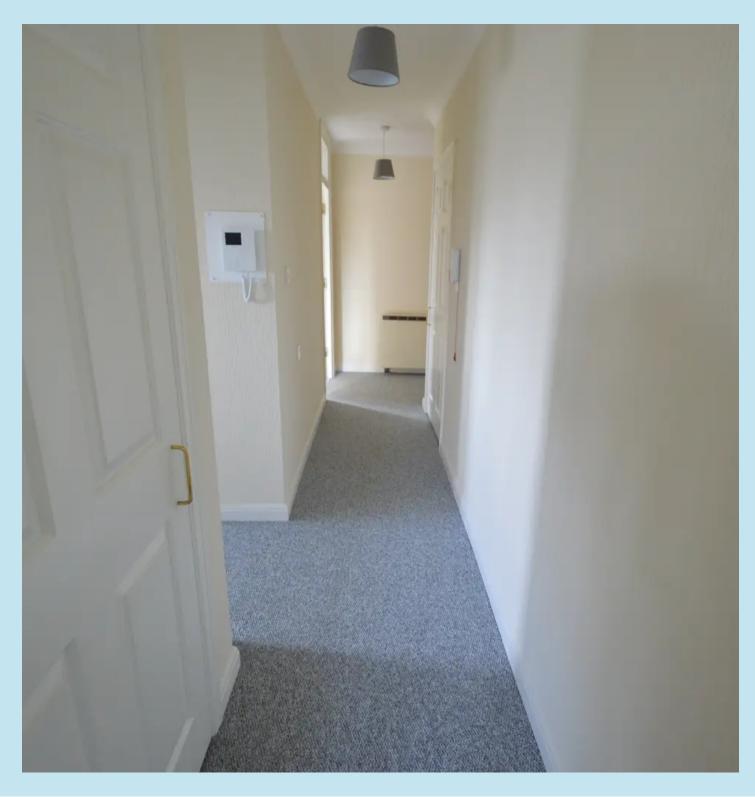

## **Entrance Hall**

Wall mounted storage heater, security entry phone system, large walk in storage cupboard, built in airing cupboard housing hot water tank and immersion heater and shelving.