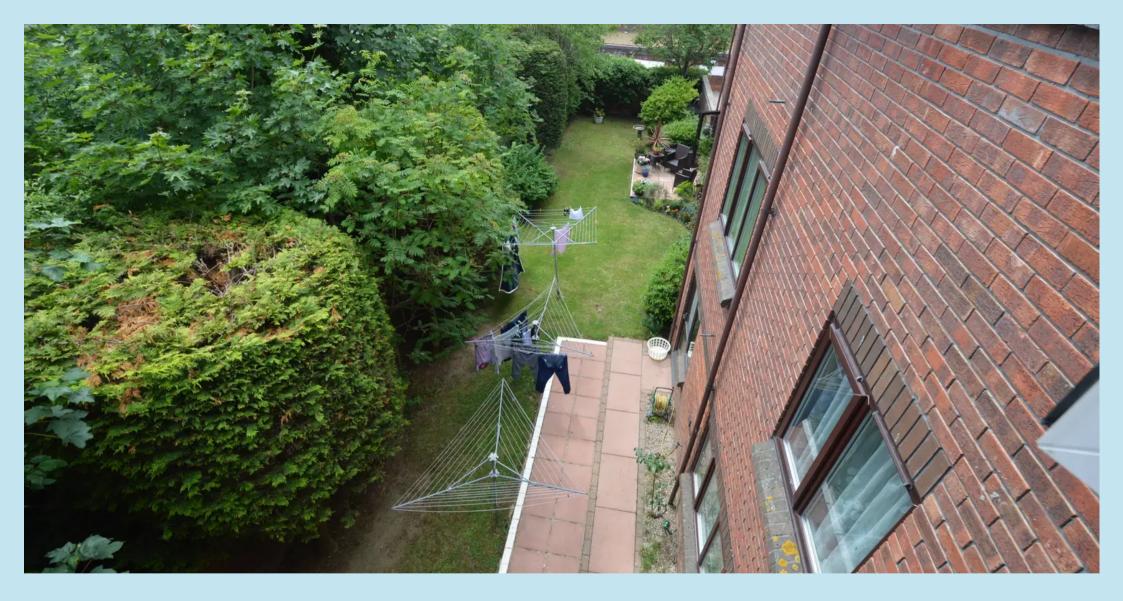

# COMMUNAL GARDEN

Well kept communal gardens, mainly laid to lawn with flower and shrub borders.