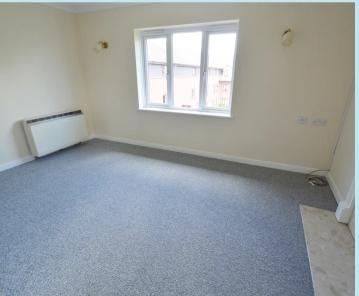

### **Bedroom**

11' 11" x 8' 5" (3.63m x 2.57m)

Double glazed window to front with lovely views over the communal garden, fitted wardrobe with further storage above, further built in cupboard, wall mounted storage heater, coving to textured ceiling.