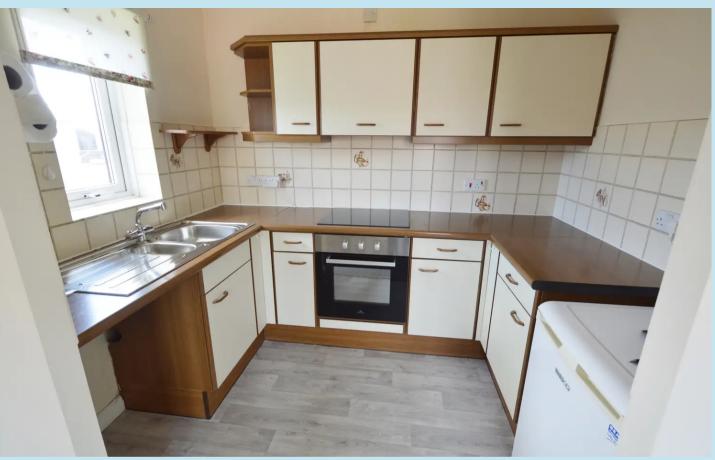

#### Kitchen

8' 4" x 5' 9" (2.54m x 1.75m)

Double glazed window to side, range of base and eye level units with concealed lighting, stainless steel sink unit with mixer taps inset into worktop, built in oven and electric induction hob with extractor fan above, recess for fridge, plumbing for washing machine, lino flooring, coving to textured ceiling.