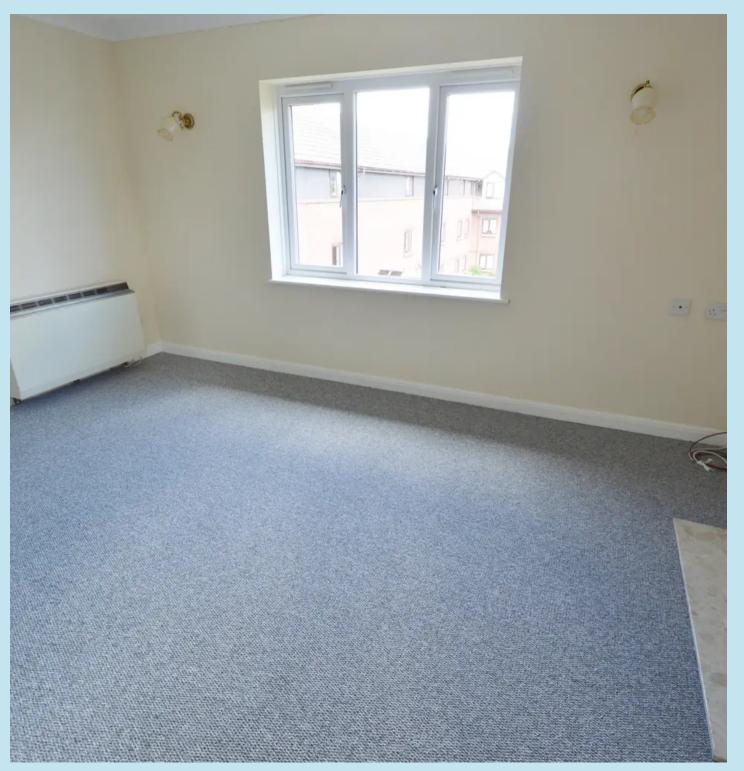

### **Bedroom**

11' 11" x 8' 5" (3.63m x 2.57m)

Double glazed window to front with lovely views over the communal garden, fitted wardrobe with further storage above, further built in cupboard, wall mounted storage heater, coving to textured ceiling.