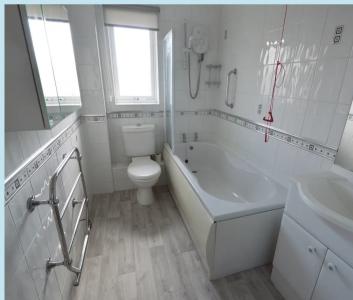

#### Bathroom

8' 1" x 5' 4" (2.46m x 1.63m)

Obscure double glazed window to side, three piece suite comprising panelled bath with shower over, wash hand basin with mixer taps, low flush wc, heated towel rail, textured ceiling, lino flooring.