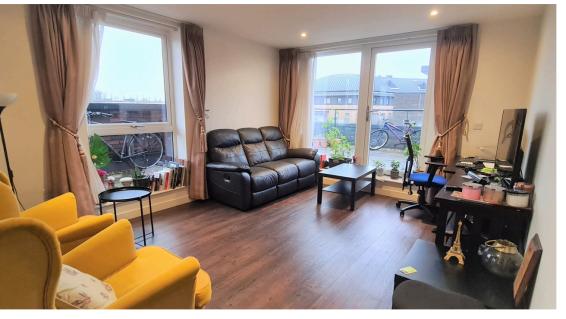

KITCHEN -- 7'03 x 14'06 -- Wooden Floors, Stainless Steel Mixer Sink With Mixer Tap, Granite Work Tops, Fitted Wall & Base Units, Gas Oven, Electric Hob, Extractor Fan, Fridge Freezer

LOUNGE -- 11'10 x 24'11 -- Wooden Floors, Large Double Glazed Windows To Side & Rear Aspect, Double Glazed Doors To Balcony, Integrated TV/Satellite/FM/DAB Port, Access To Balcony