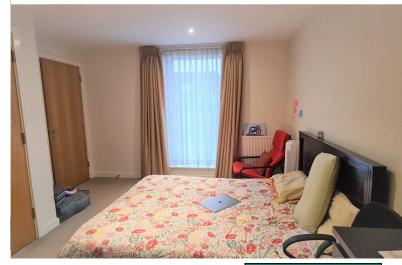

BATHROOM -- 4'06 x 7'10 -- Tiled Floors, Tiled Walls, Lower Flush W/C, Sink With Mixer Tap, Small Radiator, Shower, Integrated Shelves, Fitted Mirror To Wall

**BEDROOM 1 -- 14'03 x 11'10** -- Carpet Floors, Double Glazed Door To Side Aspect, Small Radiator, Built-In Wardrobe, Integrated TV/Satellite/FM/DAB Port, Door To En-Suite, Access To Balcony

**BEDROOM 2 -- 10'07 x 13'07** - Carpet Floors, Small Radiator, Double Glazed Door To Rear Aspect, Access To Balcony, Integrated TV/Satellite/FM/DAB Port

STORAGE CUPBOARD 2 -- 4'06 x 4'07

BEDROOM 3 -- Carpet Floors, Small Radiator, Double Glazed To Side & Rear Aspect, Access To Balcony