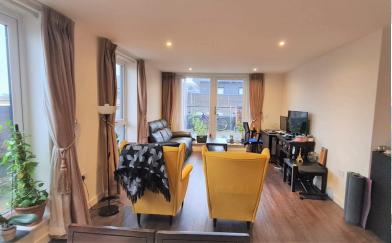

KITCHEN -- 7'03 x 14'06 -- Wooden Floors, Stainless Steel Mixer Sink With Mixer Tap, Granite Work Tops, Fitted Wall & Base Units, Gas Oven, Electric Hob, Extractor Fan, Fridge Freezer

LOUNGE -- 11'10 x 24'11 -- Wooden Floors, Large Double Glazed Windows To Side & Rear Aspect, Double Glazed Doors To Balcony, Integrated TV/Satellite/FM/DAB Port, Access To Balcony