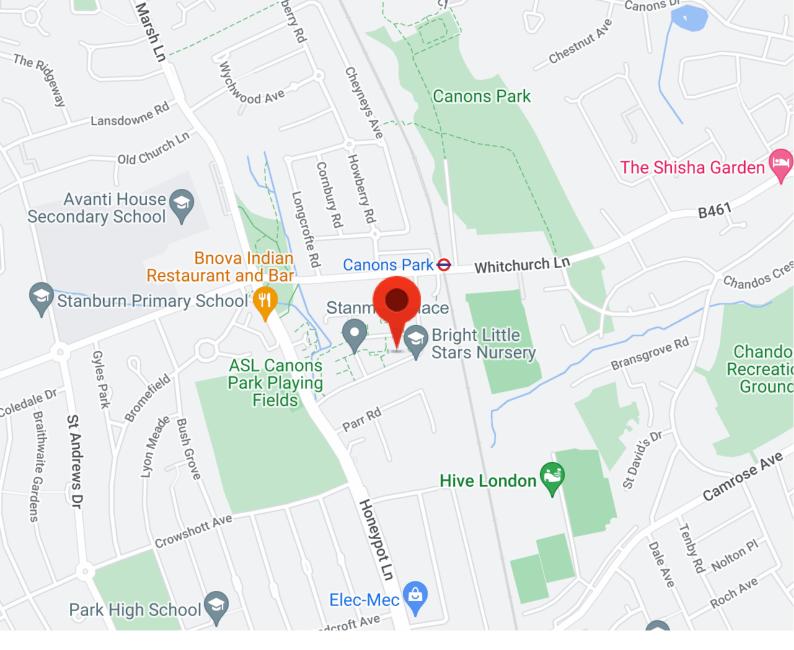

## Offers over £700,000

**TENURE : LEASEHOLD** 

Letchworth Road, Stanmore HA7

Bedrooms : 3 Bathrooms : 2 Reception Rooms : 1

ULTRA MODERN PENTHOUSE SECURE ENTRY SYSTEM

DUAL ASPECT BALCONY LIFT

CONCIERGE & GYM FACILITIES

EASY ACCESS TO JUBILEE UNDERGROUND LINE

Mantlestates 2A Church Hill Road,East Barnet,EN4 8TB info@mantlestates.com |

Mantlestates are pleased to offer this ULTRA MODERN THREE DOUBLE BEDROOM PENTHOUSE APPARTEMENT set in this modern complex with LARGE BALCONY on 3 aspects. Modern fitted kitchen with fitted appliances, large lounge with dining area & en-suite to the main bedroom. Also with over 900 years remaining on the lease & allocated parking. Short walk to Canons Park Train station, Lift, Concierge & Gym Facilities.