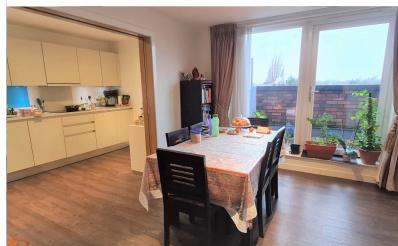

KITCHEN -- 7'03 x 14'06 -- Wooden Floors, Stainless Steel Mixer Sink With Mixer Tap, Granite Work Tops, Fitted Wall & Base Units, Gas Oven, Electric Hob, Extractor Fan, Fridge Freezer

LOUNGE -- 11'10 x 24'11 -- Wooden Floors, Large Double Glazed Windows To Side & Rear Aspect, Double Glazed Doors To Balcony, Integrated TV/Satellite/FM/DAB Port, Access To Balcony