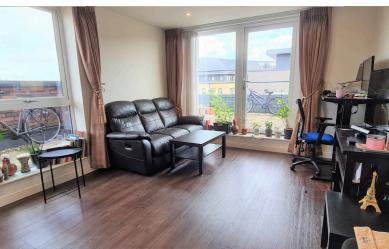

KITCHEN -- 7'03 x 14'06 -- Wooden Floors, Stainless Steel Mixer Sink With Mixer Tap, Granite Work Tops, Fitted Wall & Base Units, Gas Oven, Electric Hob, Extractor Fan, Fridge Freezer

LOUNGE -- 11'10 x 24'11 -- Wooden Floors, Large Double Glazed Windows To Side & Rear Aspect, Double Glazed Doors To Balcony, Integrated TV/Satellite/FM/DAB Port, Access To Balcony