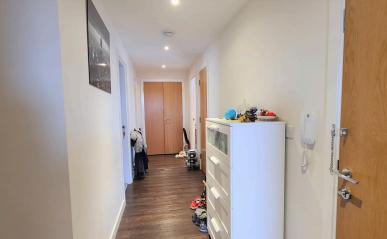

-- Tiled Floors, Tiled Walls, Lower Flush W/C, Sink With Mixer Tap, Small Radiator, Bath, Fitted Shelves To Wall, Fitted Base Unit, Fitted Mirror To Wall

STORAGE CUPBOARD 1 -- 4'05 x 4'02 -- Wooden Floors, New Combi-Boiler, Fitted Shelf

**BEDROOM 2 -- 10'07 x 13'07** - Carpet Floors, Small Radiator, Double Glazed Door To Rear Aspect, Access To Balcony, Integrated TV/Satellite/FM/DAB Port

STORAGE CUPBOARD 2 -- 4'06 x 4'07

BEDROOM 3 -- Carpet Floors, Small Radiator, Double Glazed To Side & Rear Aspect, Access To Balcony



Mantlestates 2A Church Hill Road,East Barnet,EN4 8TB info@mantlestates.com |



Mantlestates 2A Church Hill Road,East Barnet,EN4 8TB info@mantlestates.com |

<u>0208 275 1555</u>











Mantlestates 2A Church Hill Road,East Barnet,EN4 8TB info@mantlestates.com |

















Mantlestates 2A Church Hill Road,East Barnet,EN4 8TB info@mantlestates.com |