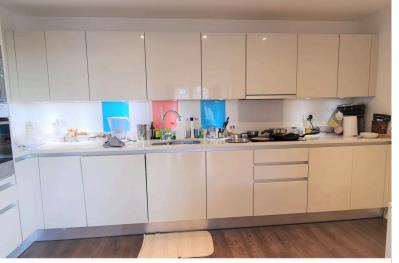

KITCHEN -- 7'03 x 14'06 -- Wooden Floors, Stainless Steel Mixer Sink With Mixer Tap, Granite Work Tops, Fitted Wall & Base Units, Gas Oven, Electric Hob, Extractor Fan, Fridge Freezer

LOUNGE -- 11'10 x 24'11 -- Wooden Floors, Large Double Glazed Windows To Side & Rear Aspect, Double Glazed Doors To Balcony, Integrated TV/Satellite/FM/DAB Port, Access To Balcony