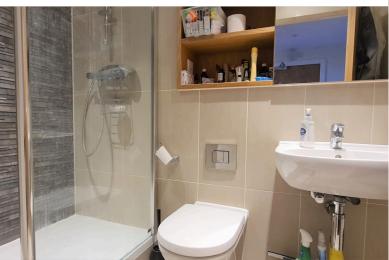

BATHROOM -- 4'06 x 7'10 -- Tiled Floors, Tiled Walls, Lower Flush W/C, Sink With Mixer Tap, Small Radiator, Shower, Integrated Shelves, Fitted Mirror To Wall

**BEDROOM 1 -- 14'03 x 11'10** -- Carpet Floors, Double Glazed Door To Side Aspect, Small Radiator, Built-In Wardrobe, Integrated TV/Satellite/FM/DAB Port, Door To En-Suite, Access To Balcony

**EN-SUITE -- 7'09 x 6'06** -- Tiled Floors, Tiled Walls, Lower Flush W/C, Sink With Mixer Tap, Small Radiator, Bath, Fitted Shelves To Wall, Fitted Base Unit, Fitted Mirror To Wall

STORAGE CUPBOARD 1 -- 4'05 x 4'02 -- Wooden Floors, New Combi-Boiler, Fitted Shelf