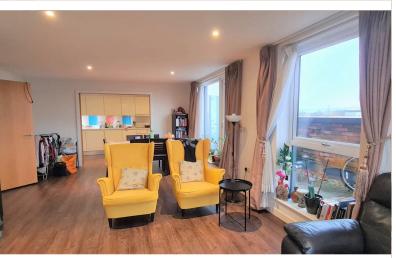

KITCHEN -- 7'03 x 14'06 -- Wooden Floors, Stainless Steel Mixer Sink With Mixer Tap, Granite Work Tops, Fitted Wall & Base Units, Gas Oven, Electric Hob, Extractor Fan, Fridge Freezer

LOUNGE -- 11'10 x 24'11 -- Wooden Floors, Large Double Glazed Windows To Side & Rear Aspect, Double Glazed Doors To Balcony, Integrated TV/Satellite/FM/DAB Port, Access To Balcony