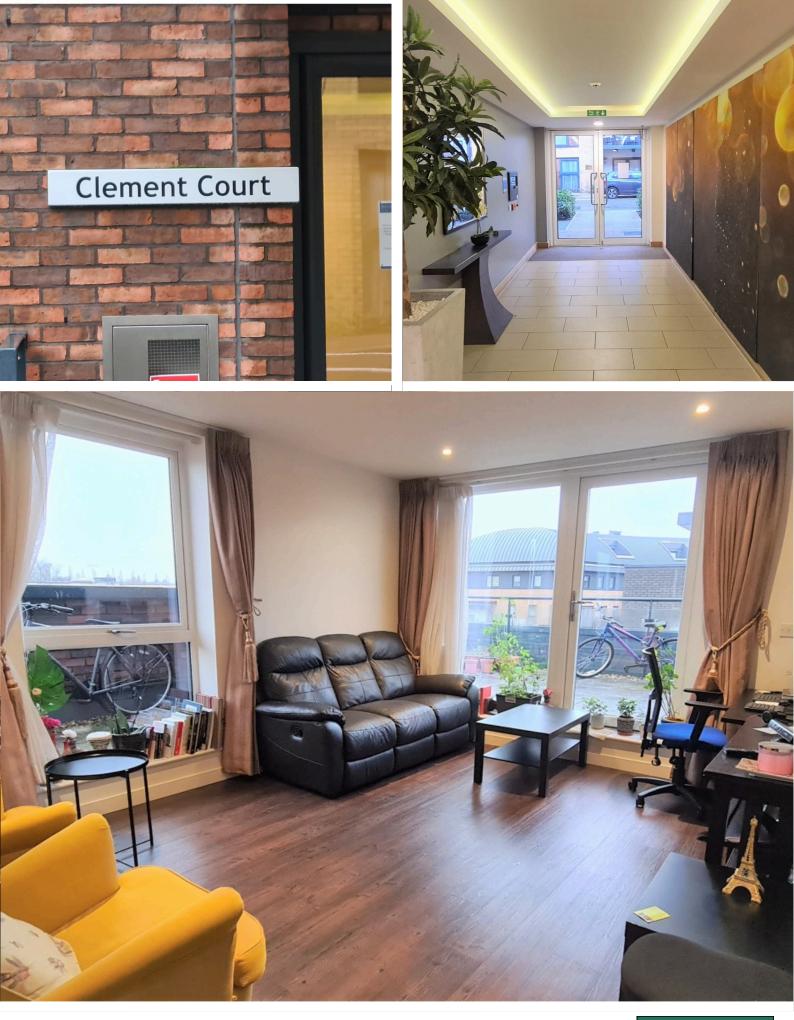

EASY ACCESS TO JUBILEE UNDERGROUND LINE

Mantlestates 2A Church Hill Road,East Barnet,EN4 8TB info@mantlestates.com |

Mantlestates are pleased to offer this ULTRA MODERN THREE DOUBLE BEDROOM PENTHOUSE APPARTEMENT set in this modern complex with LARGE BALCONY on 3 aspects. Modern fitted kitchen with fitted appliances, large lounge with dining area & en-suite to the main bedroom. Also with over 900 years remaining on the lease & allocated parking. Short walk to Canons Park Train station, Lift, Concierge & Gym Facilities.

KITCHEN -- 7'03 x 14'06 -- Wooden Floors, Stainless Steel Mixer Sink With Mixer Tap, Granite Work Tops, Fitted Wall & Base Units, Gas Oven, Electric Hob, Extractor Fan, Fridge Freezer

LOUNGE -- 11'10 x 24'11 -- Wooden Floors, Large Double Glazed Windows To Side & Rear Aspect, Double Glazed Doors To Balcony, Integrated TV/Satellite/FM/DAB Port, Access To Balcony