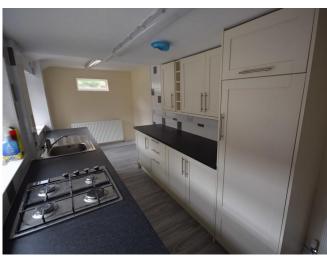

## **Munro Street, Stoke-on-Trent**

Mid Terraced House, 2 bedroom, 1 bathroom

£750 pcm

Date available: 25th January 2025

Deposit: £865 Unfurnished

Council Tax band: A

- Mid terraced house
- Open plan lounge and dining room
- Kitchen breakfast room
- 2 large double bedrooms
- First floor bathroom
- Rear garden
- Council tax band A