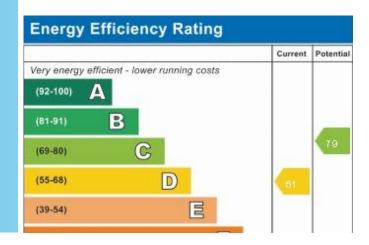

## **Munro Street, Stoke-on-Trent**

Mid Terraced House, 2 bedroom, 1 bathroom

£750 pcm

Date available: 25th January 2025

Deposit: £865 Unfurnished

Council Tax band: A

- Mid terraced house
- Open plan lounge and dining room
- Kitchen breakfast room
- 2 large double bedrooms
- First floor bathroom
- Rear garden
- Council tax band A