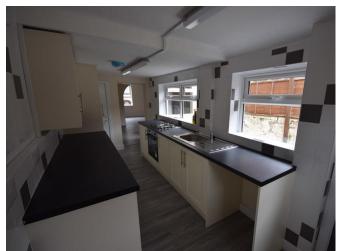

## **Munro Street, Stoke-on-Trent**

Mid Terraced House, 2 bedroom, 1 bathroom

£750 pcm

Date available: 25th January 2025

Deposit: £865 Unfurnished

Council Tax band: A

- Mid terraced house
- Open plan lounge and dining room
- Kitchen breakfast room
- 2 large double bedrooms
- First floor bathroom
- Rear garden
- Council tax band A