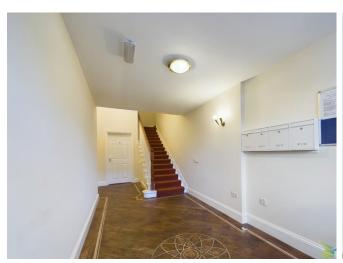

## **INTERNALLY**

COMMUNAL ENTRANCE With post boxes and stair access to other apartments.

ENTRANCE LOBBY Vinyl flooring, two large storage cupboards (one housing water tank).

ENTRANCE HALL 18' 5" x 3' 7" (5.61m x 1.09m) Wall mounted electric heater and vinyl flooring.