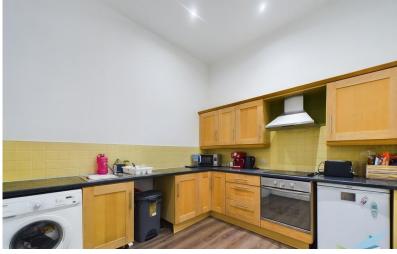

LOUNGE 15' 3" x 13' 1" (4.65m x 3.99m) To rear aspect. Vinyl flooring, wall mounted electric heater and two sash windows.

KITCHEN 10' 7" x 9' 5" (3.23m x 2.87m) Range of wall, base and drawer units with stainless steel inset sink unit, mixer tap, tiled splash backs, laminate work surfaces, ceramic hob, electric oven, stainless steel extractor hood, laminate flooring and inset lighting.