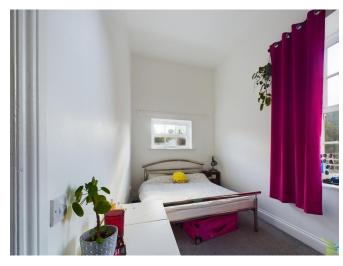

BEDROOM 1 14' 6" x 7' 4" (4.42m x 2.24m) To rear aspect. Wall mounted electric heater and two sash windows.

BEDROOM 2 10' 8" x 7' 3" (3.25m x 2.21m) To rear aspect. Wall mounted electric heater and sash window.