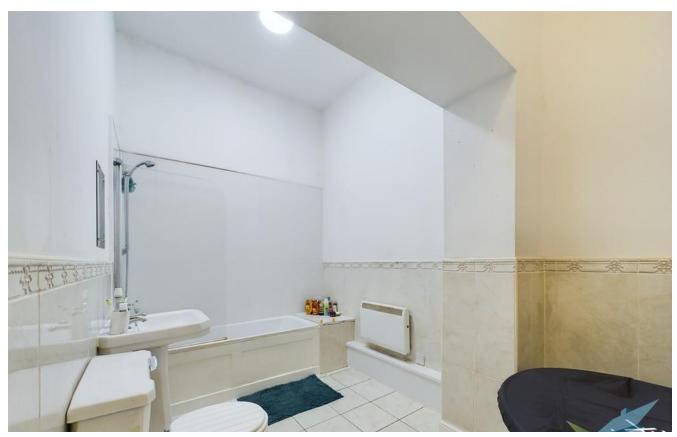

BATHROOM Part tiled. White suite comprising: low level WC, pedestal wash hand basin, panelled bath with traditional mixer shower tap, glazed shower screen, extractor, tiled flooring and wall mounted electric heater.