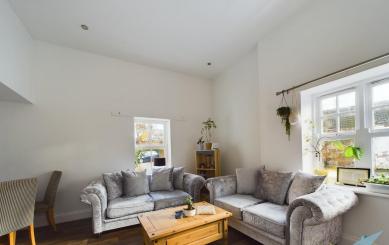

LOUNGE 15' 3" x 13' 1" (4.65m x 3.99m) To rear aspect. Vinyl flooring, wall mounted electric heater and two sash windows.

KITCHEN 10' 7" x 9' 5" (3.23m x 2.87m) Range of wall, base and drawer units with stainless steel inset sink unit, mixer tap, tiled splash backs, laminate work surfaces, ceramic hob, electric oven, stainless steel extractor hood, laminate flooring and inset lighting.