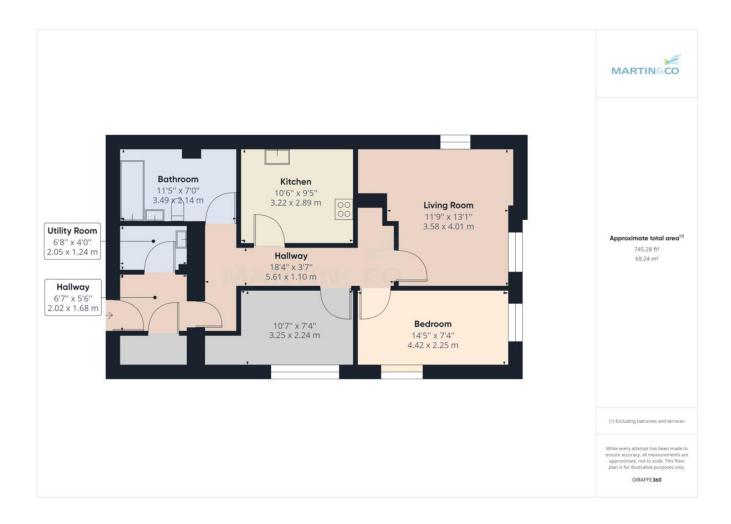

## **INTERNALLY**

COMMUNAL ENTRANCE With post boxes and stair access to other apartments.

ENTRANCE LOBBY Vinyl flooring, two large storage cupboards (one housing water tank).

ENTRANCE HALL 18' 5" x 3' 7" (5.61m x 1.09m) Wall mounted electric heater and vinyl flooring.

LOUNGE 15' 3" x 13' 1" (4.65m x 3.99m) To rear aspect. Vinyl flooring, wall mounted electric heater and two sash windows.

KITCHEN 10' 7" x 9' 5" (3.23m x 2.87m) Range of wall, base and drawer units with stainless steel inset sink unit, mixer tap, tiled splash backs, laminate work surfaces, ceramic hob, electric oven, stainless steel extractor hood, laminate flooring and inset lighting.

BEDROOM 1 14' 6" x 7' 4" (4.42m x 2.24m) To rear aspect. Wall mounted electric heater and two sash windows.

BEDROOM 2 10' 8" x 7' 3" (3.25m x 2.21m) To rear aspect. Wall mounted electric heater and sash window.

BATHROOM Part tiled. White suite comprising: low level WC, pedestal wash hand basin, panelled bath with traditional mixer shower tap, glazed shower screen, extractor, tiled flooring and wall mounted electric heater.

EXTERNALLY Off road parking bays.

Martin & Co Guisborough 83 Westgate • • Guisborough • TS14 6AF 01287 631254

83 Westgate • • Guisborough • TS14 6AF
T: 01287 631254 • E: Guisborough@martinco.com http://www.martinco.com