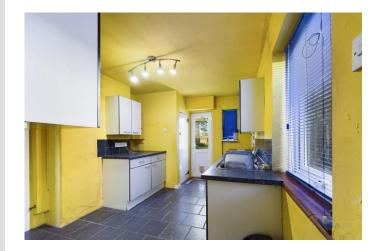

#### **KITCHEN**

12' 9" x 9' 11" (3.89m x 3.02m) Radiator, Tiled floor, Work surfaces with cupboards and drawers incorporating stainless steel single drainer sink unit, space for cooker and space and plumbing for washing machine, Wall mounted Baxi gas boiler. door to outside