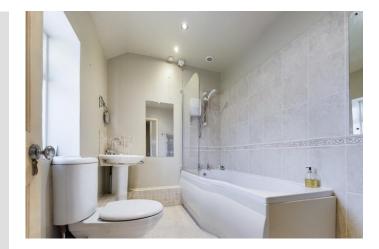

#### BATHROOM

7' 11" x 6' 3" (2.41m x 1.91m) Towel rail, WC, Pedestal basin, Panelled bath with shower over and shower screen. Part tiled walls and recessed lighting. extractor fan.