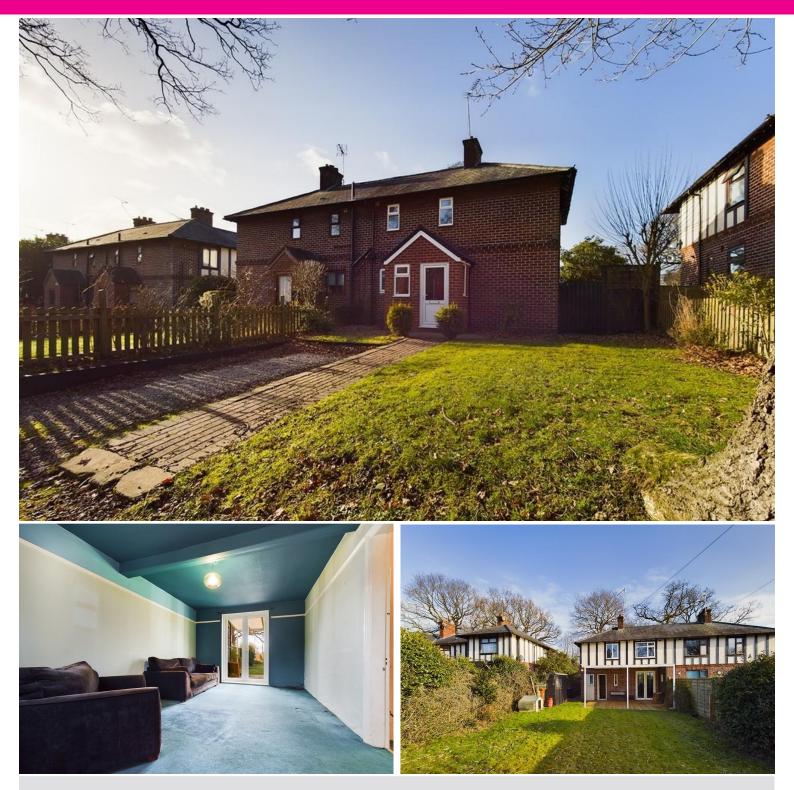

## £238,500

A character filled two bedroom semi-detached home located on the outskirts of the popular rural village of Great Barrow. Stunning countryside views this property comprises; entrance hall, living area, kitchen, two double bedrooms, bathroom and attractive gardens to front & rear. NO ONWARD CHAIN

#### LIVING ROOM

16' 2" x 10' 11" (4.93m x 3.33m) Radiator, picture rail, and double doors to outside and door to

#### GARDEN

To the front there is an attractive area with well kept lawn and gravelled parking area and paved pathways.

To the rear is a good sized covered decking area with lighting and a good sized lawn with numerous mature plants and shrubs. outside water tap.