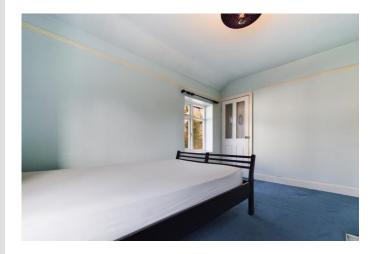

'0" (1.91m x 0.91m) Access to roof void

#### BATHROOM

7' 11" x 6' 3" (2.41m x 1.91m) Towel rail, WC, Pedestal basin, Panelled bath with shower over and shower screen. Part tiled walls and recessed lighting. extractor fan.

#### **BEDROOM ONE**

12' 9" x 9' 11" (3.89m x 3.02m) Radiator, picture rail, Open hearth fire place with tiled hearth and surround, over stairs cupboard

#### **BEDROOM TWO**

10' 11" x 9' 6" (3.33m x 2.9m) Radiator and picture rail

#### GARDEN

To the front there is an attractive area with well kept lawn and gravelled parking area and paved pathways.

To the rear is a good sized covered decking area with lighting and a good sized lawn with numerous mature plants and shrubs. outside water tap.

#### PARKING

off road parking to the front of the property



















for illustration only not to scale Plan produced using PlanUp.

### Tenure

Freehold

# **Council Tax Band**

В

## **Viewing Arrangements**

If you wish to make an appointment to view this or any other property that we have for offer please call us on 01244 345664

## **Contact Details**

40 Lower Bridge Street Chester Cheshire CH1 1RS

www.changing-home.co.uk jeremy@changing-home.co.uk 01244 345664



Agents Note: Whilst every care has been taken to prepare these sales particulars, they are for guidance purposes only. All measurements are approximate are for general guidance purposes only and whilst every care has been taken to ensure their accuracy, they should not be relied upon and potential buyers are advised to recheck the measurements