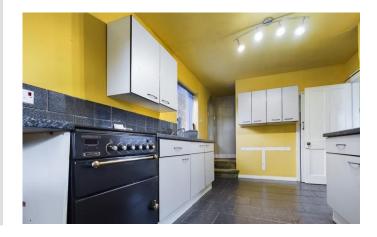

#### **KITCHEN**

12' 9" x 9' 11" (3.89m x 3.02m) Radiator, Tiled floor, Work surfaces with cupboards and drawers incorporating stainless steel single drainer sink unit, space for cooker and space and plumbing for washing machine, Wall mounted Baxi gas boiler. door to outside