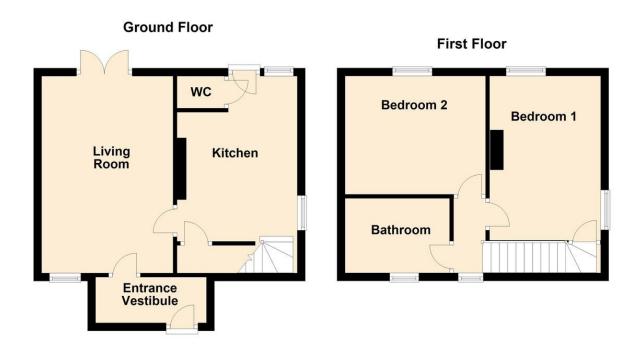

#### HALL

3' 5" x 6' 4" (1.04m x 1.93m) With wall light point and door to

#### LIVING ROOM

16' 2" x 10' 11" (4.93m x 3.33m) Radiator, picture rail, and double doors to outside and door to

#### **KITCHEN**

12' 9" x 9' 11" (3.89m x 3.02m) Radiator, Tiled floor, Work surfaces with cupboards and drawers incorporating stainless steel single drainer sink unit, space for cooker and space and plumbing for washing machine, Wall mounted Baxi gas boiler. door to outside

#### WC

2'9" x 3'8" (0.84m x 1.12m) **LANDING** 6'3" x 3'0" (1.91m x 0.91m) Access to roof void

#### BATHROOM

7' 11" x 6' 3" (2.41m x 1.91m) Towel rail, WC, Pedestal basin, Panelled bath with shower over and shower screen. Part tiled walls and recessed lighting. extractor fan.

#### **BEDROOM ONE**

12' 9" x 9' 11" (3.89m x 3.02m) Radiator, picture rail, Open hearth fire place with tiled hearth and surround, over stairs cupboard

#### **BEDROOM TWO**

10' 11" x 9' 6" (3.33m x 2.9m) Radiator and picture rail

#### PARKING

off road parking to the front of the property

for illustration only not to scale Plan produced using PlanUp.