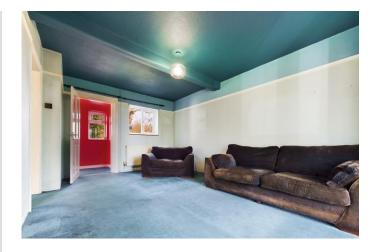

#### LIVING ROOM

16' 2" x 10' 11" (4.93m x 3.33m) Radiator, picture rail, and double doors to outside and door to