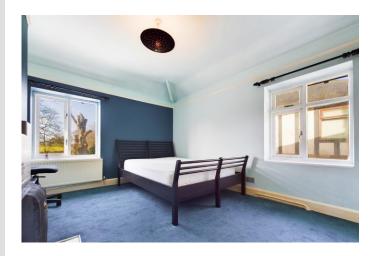

#### **BEDROOM ONE**

12' 9" x 9' 11" (3.89m x 3.02m) Radiator, picture rail, Open hearth fire place with tiled hearth and surround, over stairs cupboard