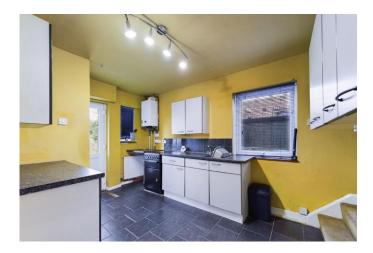

#### **KITCHEN**

12' 9" x 9' 11" (3.89m x 3.02m) Radiator, Tiled floor, Work surfaces with cupboards and drawers incorporating stainless steel single drainer sink unit, space for cooker and space and plumbing for washing machine, Wall mounted Baxi gas boiler. door to outside