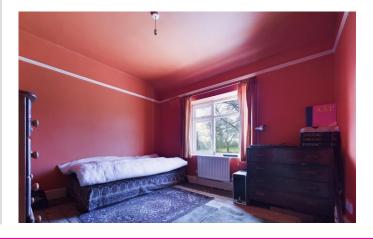

#### LIVING ROOM

16' 2" x 10' 11" (4.93m x 3.33m) Radiator, picture rail, and double doors to outside and door to