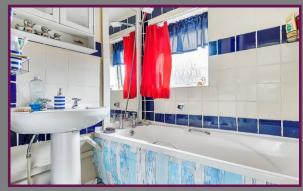

Entering the property the hallway leads to a modern fitted kitchen finished in a light beech finish. The kitchen leads to the lounge/dining room and offers a great spacious environment.

Upstairs you have two very spacious bedrooms that each easily accommodate a double bed and the third bedroom that is a spacious single with a dual aspect windows.

- Semi Detached Home
- Three Bedrooms
- Generous Lounge/Dining Room
- Fitted Kitchen
- Fitted Bathroom
- Double Glazed Windows
- Front & Rear Gardens
- Off Street Parking
- Desirable Central Location
- Viewings Highly Recommended