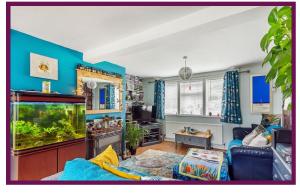

Entering the property the hallway leads to a modern fitted kitchen finished in a light beech finish. The kitchen leads to the lounge/dining room and offers a great spacious environment.

Upstairs you have two very spacious bedrooms that each easily accommodate a double bed and the third bedroom that is a spacious single with a dual aspect windows.