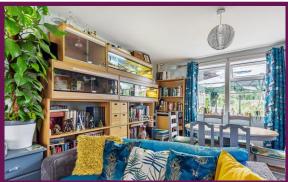

Entering the property the hallway leads to a modern fitted kitchen finished in a light beech finish. The kitchen leads to the lounge/dining room and offers a great spacious environment.

Upstairs you have two very spacious bedrooms that each easily accommodate a double bed and the third bedroom that is a spacious single with a dual aspect windows.