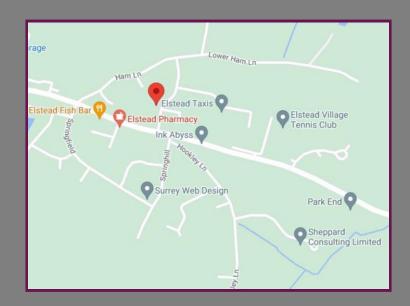

## Location

Elstead is set amongst miles of open countryside and common land, laced with footpaths and bridleways, ideal for lovely country walks. The property is situated conveniently in the centre of the village, with its village shop, three pubs, doctor's surgery, church and school. There is a real sense of community with the village hall, tennis, football and cricket clubs. Elstead is virtually mid-way between the larger market towns of Godalming and Farnham, with the neighbouring village of Milford providing additional amenities, access onto the A3, and the nearest mainline station, serving Waterloo in 50 minutes.