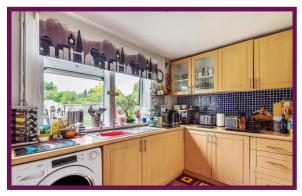

Entering the property the hallway leads to a modern fitted kitchen finished in a light beech finish. The kitchen leads to the lounge/dining room and offers a great spacious environment.

Upstairs you have two very spacious bedrooms that each easily accommodate a double bed and the third bedroom that is a spacious single with a dual aspect windows.