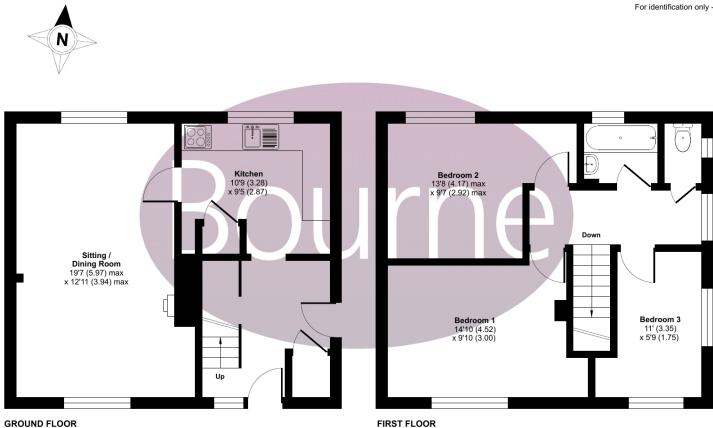

## Floor Plan

## Broomfield, Elstead, GU8

Approximate Area = 896 sq ft / 83 sq m

For identification only - Not to scale

Floor plan produced in accordance with RICS Property Measurement Standards incorporating International Property Measurement Standards (IPMS2 Residential). @ nichecom 2022. Produced for Bourne Estate Agents. REF: 854450.