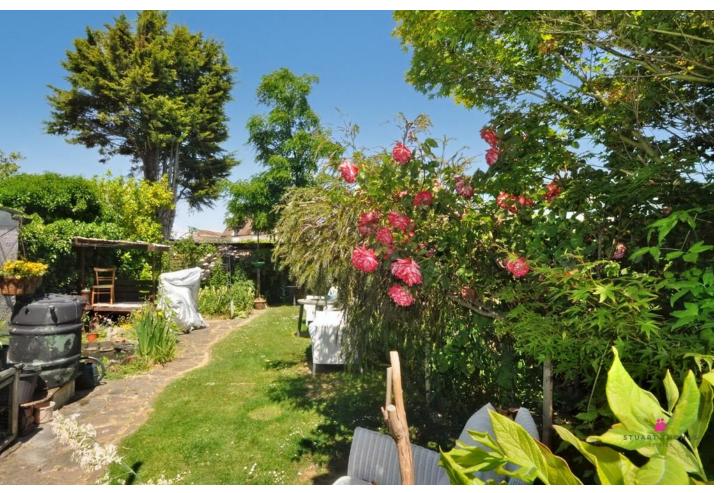

## REAR GARDEN

This established rear garden is laid to lawn with a crazy paved patio. Ornamental pond. Outside water supply. Brick built storage shed. Side access to the front.

AGENTS NOTE
Tenure freehold
Council Tax Band C
Castle Point Borough Council