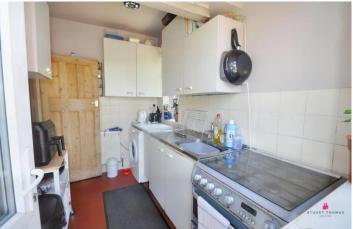

#### KITCHEN

9' 2" x 5' 10" (2.8m x 1.8 plus recessm) Fitted with eye and base level storage cupboards. Space and plumbing for a washing machine. Radiator. Double glazed window to the side. Double glazed window and door to the rear garden.