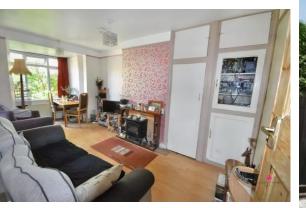

### LOUNGE/DINER

 $18' \ 4'' \ x \ 9' \ 10'' \ (5.6 \ into the baym x \ 3.0m)$  Double glazed bay window to the rear. Radiator. Built in lead light glazed storage cupboard. Further built in storage cupboards.