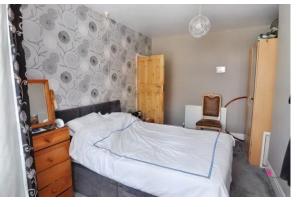

#### BEDROOM ON E

15' 8"  $\times$  9' 10" (4.8 into the bay m  $\times$  3.0m) Double glazed bay window to the front. Double radiator.

### **BEDROOM TWO**

 $9' 6'' \times 5' 10'' (2.9m \times 1.8m)$  Double glazed window to the front. Radiator.