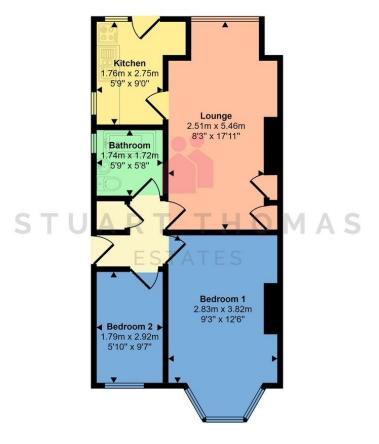

#### Approx Gross Internal Area 47 sq m / 504 sq ft

## Floorplan

This floorplan is only for illustrative purposes and is not to scale. Measurements of rooms, doors, windows, and any items are approximate and no responsibility is taken for any error, omission or mis-statement. I cons of items such as bathroom suites are representations only and may not look like to real items. Made with Made Snappy 360.