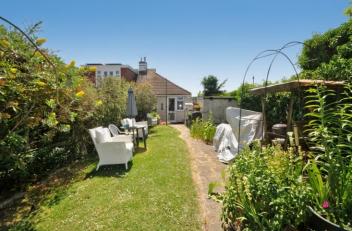

## REAR GARDEN

This established rear garden is laid to lawn with a crazy paved patio. Ornamental pond. Outside water supply. Brick built storage shed. Side access to the front.

AGENTS NOTE
Tenure freehold
Council Tax Band C
Castle Point Borough Council