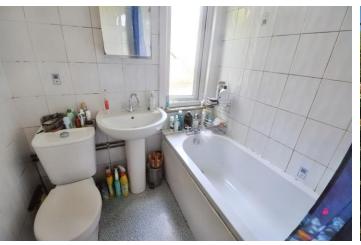

#### **BATHROOM**

With a 3 piece white suite comprising a low level wc pedestal wash hand basin and a panelled bath with a mixer tap and independent shower over. Heated towel rail. Obscure double glazed window to the side.