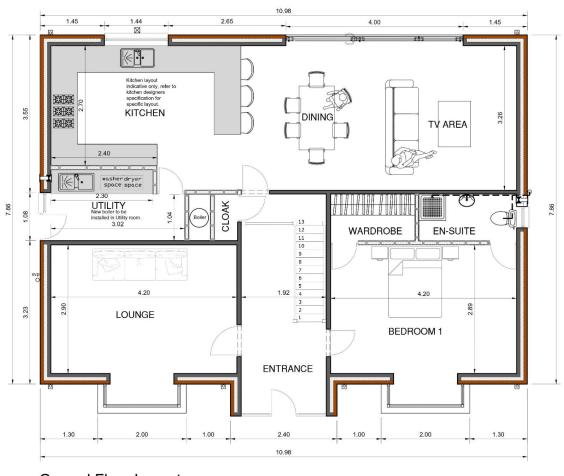

#### **Property Floor Plans**

1 Ashcroft Fold, Chorley Road, Westhoughton, Bolton, BL5 3YJ

Ground Floor Layout (SCALE 1:50)

#### 1 Ashcroft Fold, Chorley Road, Westhoughton, Bolton, BL5 3YJ

Your opportunity to own a brand new four bedroom bungalow in one of the most popular areas of Bolton!

The ground floor consists of a beautiful hallway, lounge, large kitchen/living space and a double bedrooms with an en-suite.