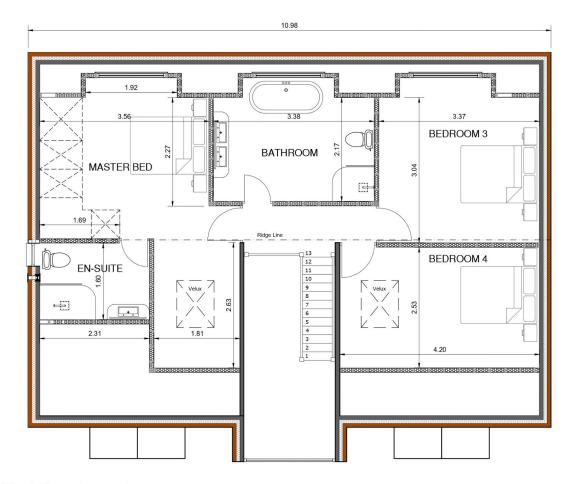

#### **Property Floor Plans**

1 Ashcroft Fold, Chorley Road, Westhoughton, Bolton, BL5 3YJ

First Floor Layout (SCALE 1:50)

To the first floor we have three double bedrooms, one with an en-suite and a family bathroom.

The properties are due to be completed in 2023 so please do not hesitate to contact Harrisons for any further information.