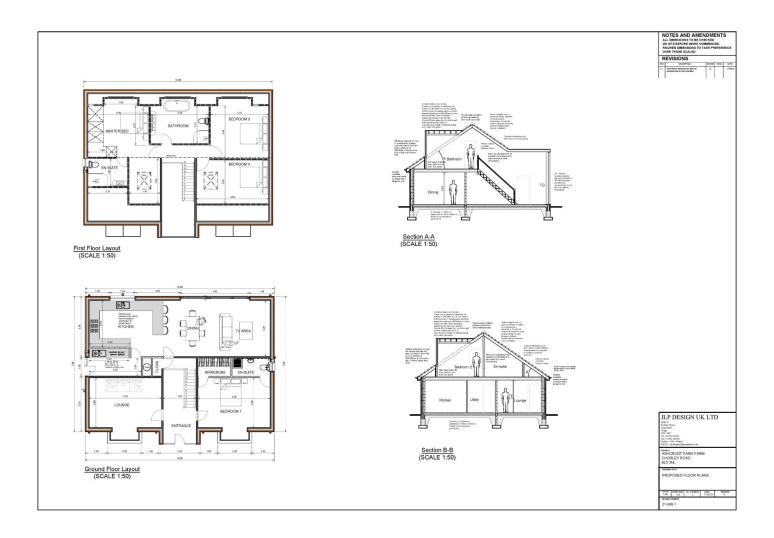

## **Property Floor Plans**

1 Ashcroft Fold, Chorley Road, Westhoughton, Bolton, BL5 3YJ

#### **Property Floor Plans**

1 Ashcroft Fold, Chorley Road, Westhoughton, Bolton, BL5 3YJ

First Floor Layout (SCALE 1:50)

#### **Property Floor Plans**

1 Ashcroft Fold, Chorley Road, Westhoughton, Bolton, BL5 3YJ

Ground Floor Layout (SCALE 1:50)

#### 1 Ashcroft Fold, Chorley Road, Westhoughton, Bolton, BL5 3YJ

Your opportunity to own a brand new four bedroom bungalow in one of the most popular areas of Bolton!

The ground floor consists of a beautiful hallway, lounge, large kitchen/living space and a double bedrooms with an en-suite.

To the first floor we have three double bedrooms, one with an en-suite and a family bathroom.

The properties are due to be completed in 2023 so please do not hesitate to contact Harrisons for any further information.