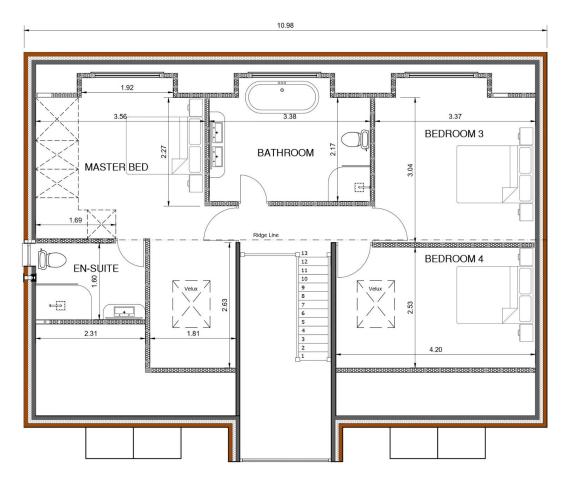

### **Property Floor Plans**

2 Ashcroft Fold, Chorley Road, Westhoughton, Bolton, BL5 3YJ

First Floor Layout (SCALE 1:50)

### **Property Floor Plans**

2 Ashcroft Fold, Chorley Road, Westhoughton, Bolton, BL5 3YJ

Creation Date 06/03/2023

To the first floor we have three double bedrooms, one with an en-suite and a family bathroom.

The properties are due to be completed in 2023 so please do not hesitate to contact Harrisons for any further information.