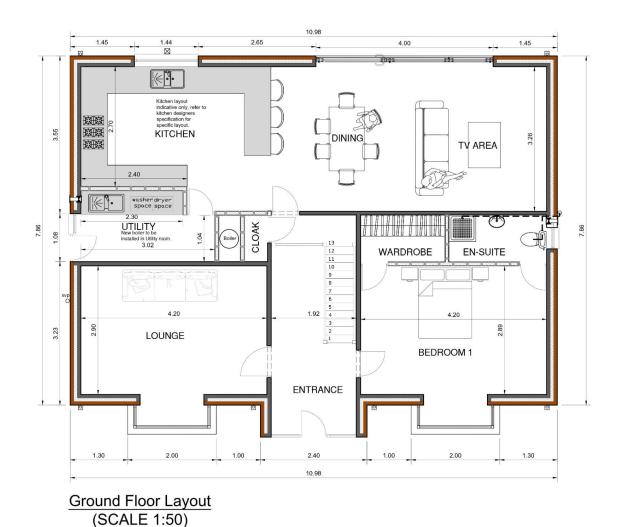

## **Property Floor Plans**

2 Ashcroft Fold, Chorley Road, Westhoughton, Bolton, BL5 3YJ

### 2 Ashcroft Fold, Chorley Road, Westhoughton, Bolton, BL5 3YJ

Your opportunity to own a brand new four bedroom bungalow in one of the most popular areas of Bolton!

The ground floor consists of a beautiful hallway, lounge, large kitchen/living space and a double bedrooms with an en-suite.