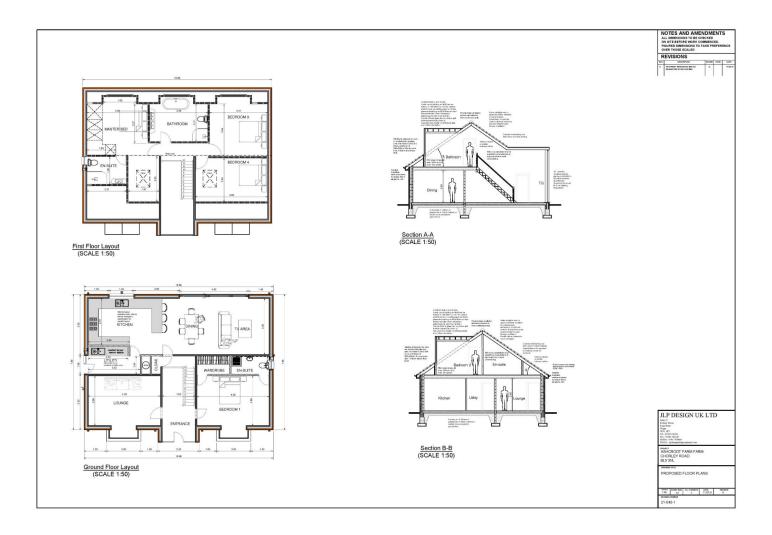

### **Property Floor Plans**

2 Ashcroft Fold, Chorley Road, Westhoughton, Bolton, BL5 3YJ

First Floor Layout (SCALE 1:50)

### **Property Floor Plans**

2 Ashcroft Fold, Chorley Road, Westhoughton, Bolton, BL5 3YJ

Creation Date 06/03/2023

### 2 Ashcroft Fold, Chorley Road, Westhoughton, Bolton, BL5 3YJ

Your opportunity to own a brand new four bedroom bungalow in one of the most popular areas of Bolton!

The ground floor consists of a beautiful hallway, lounge, large kitchen/living space and a double bedrooms with an en-suite.

To the first floor we have three double bedrooms, one with an en-suite and a family bathroom.

The properties are due to be completed in 2023 so please do not hesitate to contact Harrisons for any further information.