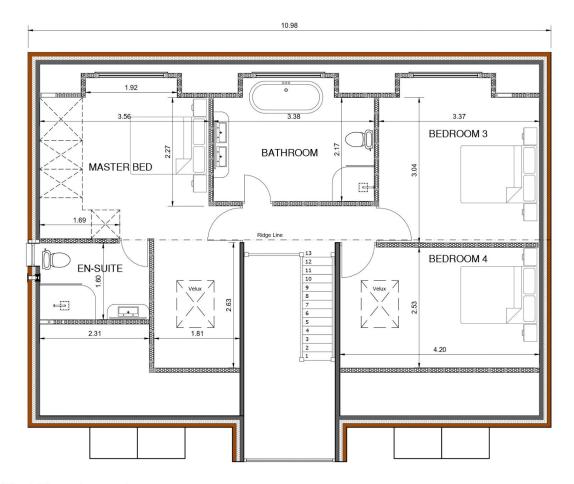

### **Property Floor Plans**

5 Ashcroft Fold, Chorley Road, Westhoughton, Bolton, BL5 3YJ

First Floor Layout (SCALE 1:50)

### **Property Floor Plans**

5 Ashcroft Fold, Chorley Road, Westhoughton, Bolton, BL5 3YJ

Creation Date 06/03/2023

To the first floor we have three double bedrooms, one with an en-suite and a family bathroom.

The properties are due to be completed in 2023 so please do not hesitate to contact Harrisons for any further information.