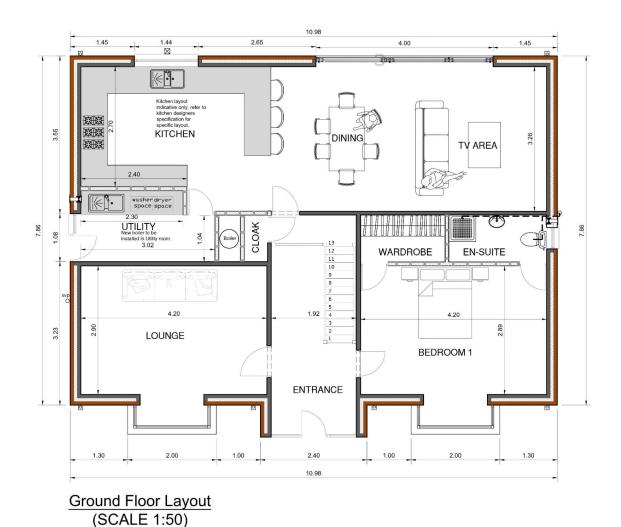

### **Property Floor Plans**

5 Ashcroft Fold, Chorley Road, Westhoughton, Bolton, BL5 3YJ

### **Property Floor Plans**

5 Ashcroft Fold, Chorley Road, Westhoughton, Bolton, BL5 3YJ

Creation Date 06/03/2023

### 5 Ashcroft Fold, Chorley Road, Westhoughton, Bolton, BL5 3YJ

Your opportunity to own a brand new four bedroom bungalow in one of the most popular areas of Bolton!

The ground floor consists of a beautiful hallway, lounge, large kitchen/living space and a double bedrooms with an en-suite.