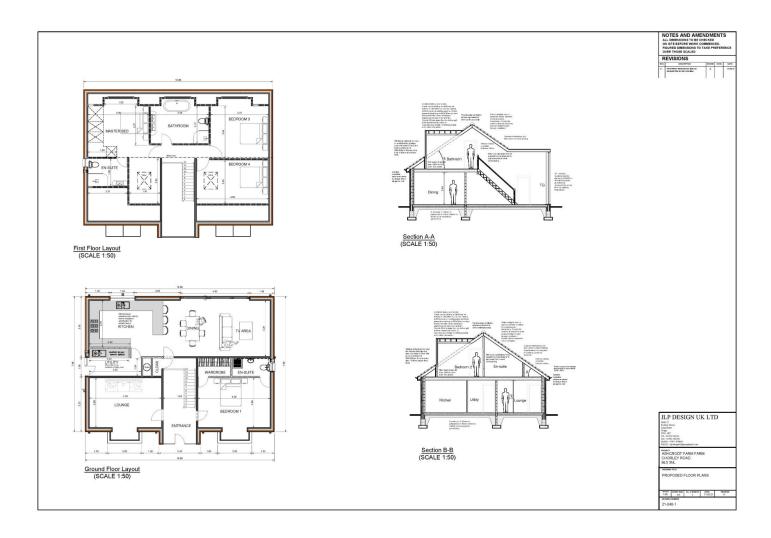

### **Property Floor Plans**

5 Ashcroft Fold, Chorley Road, Westhoughton, Bolton, BL5 3YJ

First Floor Layout (SCALE 1:50)

### 5 Ashcroft Fold, Chorley Road, Westhoughton, Bolton, BL5 3YJ

Your opportunity to own a brand new four bedroom bungalow in one of the most popular areas of Bolton!

The ground floor consists of a beautiful hallway, lounge, large kitchen/living space and a double bedrooms with an en-suite.

To the first floor we have three double bedrooms, one with an en-suite and a family bathroom.

The properties are due to be completed in 2023 so please do not hesitate to contact Harrisons for any further information.