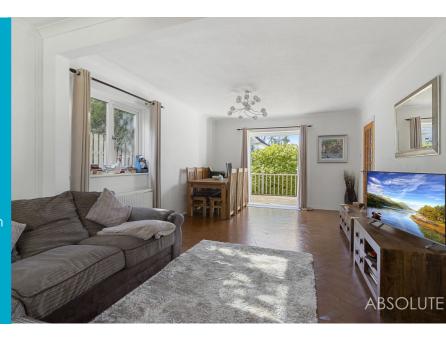

A spacious 3 bed detached dormer style bungalow with accommodation briefly comprising entrance vestibule opening to reception hallway with useful storage area, downstairs cloakroom/wc, separate downstairs bathroom/wc, spacious lounge/diner with access to the front timber decked sun terrace and modern fitted kitchen with wood block work surfaces and integrated appliances. On the first floor there are 2 further double bedrooms and a modern fitted shower room/wc. Outside there is parking for up to 3 cars with the driveway leading to a single garage with electrically operated roller shutter door & mezzanine storage level. From the lounge/diner there is access to an enclosed front terrace offering a good deal of privacy. In the rear garden which is enclosed by mature hedging, there is a covered area and steps lead up to a level garden laid to artificial grass and timber decked with a further raised garden area.