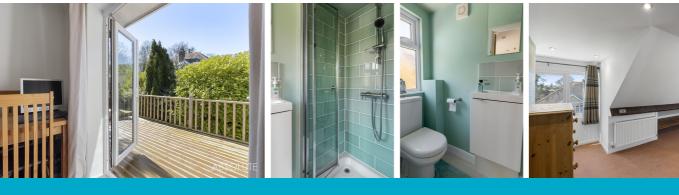

A spacious 3 bed detached dormer style bungalow with accommodation briefly comprising entrance vestibule opening to reception hallway with useful storage area, downstairs cloakroom/wc, separate downstairs bathroom/wc, spacious lounge/diner with access to the front timber decked sun terrace and modern fitted kitchen with wood block work surfaces and integrated appliances. On the first floor there are 2 further double bedrooms and a modern fitted shower room/wc. Outside there is parking for up to 3 cars with the driveway leading to a single garage with electrically operated roller shutter door & mezzanine storage level. From the lounge/diner there is access to an enclosed front terrace offering a good deal of privacy. In the rear garden which is enclosed by mature hedging, there is a covered area and steps lead up to a level garden laid to artificial grass and timber decked with a further raised garden area.