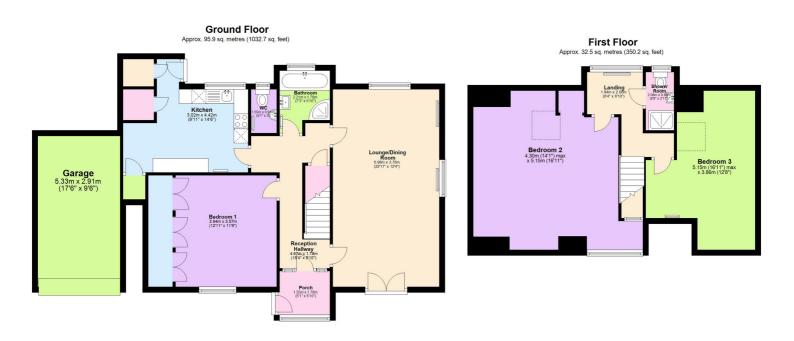

A spacious 3 bed detached dormer style bungalow with accommodation briefly comprising entrance vestibule opening to reception hallway with useful storage area, downstairs cloakroom/wc, separate downstairs bathroom/wc, spacious lounge/diner with access to the front timber decked sun terrace and modern fitted kitchen with wood block work surfaces and integrated appliances. On the first floor there are 2 further double bedrooms and a modern fitted shower room/wc. Outside there is parking for up to 3 cars with the driveway leading to a single garage with electrically operated roller shutter door & mezzanine storage level. From the lounge/diner there is access to an enclosed front terrace offering a good deal of privacy. In the rear garden which is enclosed by mature hedging, there is a covered area and steps lead up to a level garden laid to artificial grass and timber decked with a further raised garden area.

An internal viewing is highly recommended to fully appreciate the size, position and condition this property boasts.

What3Words
UPRN:

https://w3w.co/lived.erupt.locker

agents notes: Council Tax Band: D

Total area: approx. 128.5 sq. metres (1382.9 sq. feet)