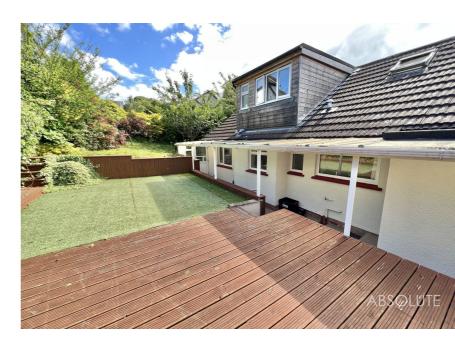

A spacious 3 bed detached dormer style bungalow with accommodation briefly comprising entrance vestibule opening to reception hallway with useful storage area, downstairs cloakroom/wc, separate downstairs bathroom/wc, spacious lounge/diner with access to the front timber decked sun terrace and modern fitted kitchen with wood block work surfaces and integrated appliances. On the first floor there are 2 further double bedrooms and a modern fitted shower room/wc. Outside there is parking for up to 3 cars with the driveway leading to a single garage with electrically operated roller shutter door & mezzanine storage level. From the lounge/diner there is access to an enclosed front terrace offering a good deal of privacy. In the rear garden which is enclosed by mature hedging, there is a covered area and steps lead up to a level garden laid to artificial grass and timber decked with a further raised garden area.