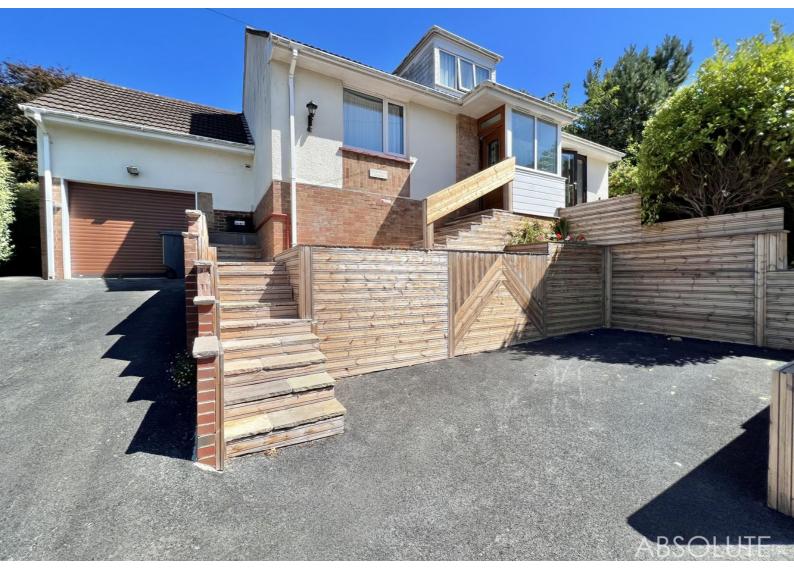

A spacious 3 bed detached dormer style bungalow with accommodation briefly comprising entrance vestibule opening to reception hallway with useful storage area, downstairs cloakroom/wc, separate downstairs bathroom/wc, spacious lounge/diner with access to the front timber decked sun terrace and modern fitted kitchen with wood block work surfaces and integrated appliances. On the first floor there are 2 further double bedrooms and a modern fitted shower room/wc. Outside there is parking for up to 3 cars with the driveway leading to a single garage with electrically operated roller shutter door & mezzanine storage level. From the lounge/diner there is access to an enclosed front terrace offering a good deal of privacy. In the rear garden which is enclosed by mature hedging, there is a covered area and steps lead up to a level garden laid to artificial grass and timber decked with a further raised garden area.

A Bright and Airy Three
Bedroom Detached Dormer
Bungalow With Ample Parking &
A Single Garage, Located
Close To Both Grammar
Schools...

High Noon is located in a desirable residential area situated within easy access of highly regarded local schools, including Torbay Boys and Girls Grammar Schools.