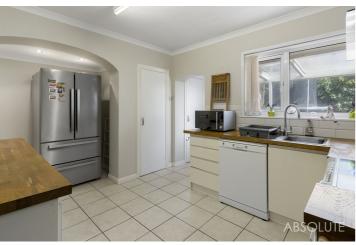

A spacious 3 bed detached dormer style bungalow with accommodation briefly comprising entrance vestibule opening to reception hallway with useful storage area, downstairs cloakroom/wc, separate downstairs bathroom/wc, spacious lounge/diner with access to the front timber decked sun terrace and modern fitted kitchen with wood block work surfaces and integrated appliances. On the first floor there are 2 further double bedrooms and a modern fitted shower room/wc. Outside there is parking for up to 3 cars with the driveway leading to a single garage with electrically operated roller shutter door & mezzanine storage level. From the lounge/diner there is access to an enclosed front terrace offering a good deal of privacy. In the rear garden which is enclosed by mature hedging, there is a covered area and steps lead up to a level garden laid to artificial grass and timber decked with a further raised garden area.