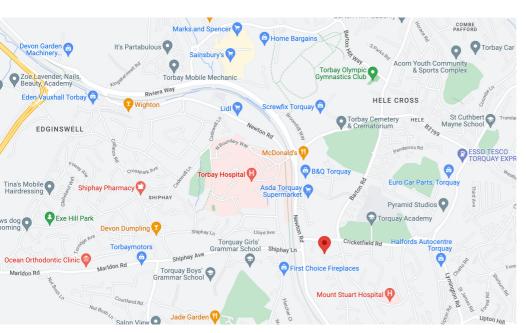

A Bright and Airy Three
Bedroom Detached Dormer
Bungalow With Ample Parking &
A Single Garage, Located
Close To Both Grammar
Schools...

High Noon is located in a desirable residential area situated within easy access of highly regarded local schools, including Torbay Boys and Girls Grammar Schools.

The ever popular Wren Retail Park is also within close proximity, with its fantastic array of supermarkets, home furnishing stores and more. Only a short drive away is the beautiful Torquay seafront and deep water marina, with their enviable selection of restaurants, cafes, shops, facilities and amenities.