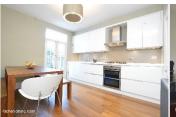

## lewis white

Delightful Victorian home with 3 bedrooms, ground floor bathroom, sitting room, kitchen/dining room and a courtyard garden.

The entrance hall leads to the sitting room which has a lovely bay window and fireplace. To the rear the kitchen/dining room has white high gloss units and 5 burner gas hob. At the back of the house on the ground floor the bathroom has a white suite, double aspect windows and another fireplace.