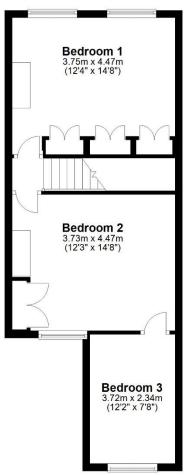

On the first floor bedroom 1 has 2 sash windows and fitted wardrobes. Bedroom 2 is another double bedroom and gives access to bedroom 3.