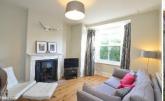

## lewis white

Delightful Victorian home with 3 bedrooms, ground floor bathroom, sitting room, kitchen/dining room and a courtyard garden.

The entrance hall leads to the sitting room which has a lovely bay window and fireplace. To the rear the kitchen/dining room has white high gloss units and 5 burner gas hob. At the back of the house on the ground floor the bathroom has a white suite, double aspect windows and another fireplace.