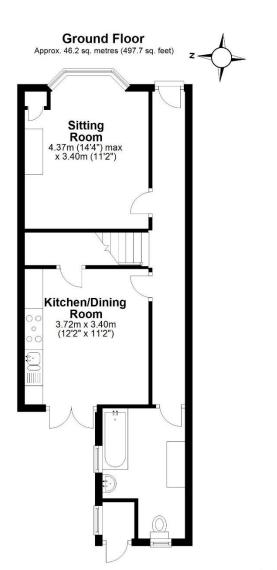

## lewis white

Delightful Victorian home with 3 bedrooms, ground floor bathroom, sitting room, kitchen/dining room and a courtyard garden.

The entrance hall leads to the sitting room which has a lovely bay window and fireplace. To the rear the kitchen/dining room has white high gloss units and 5 burner gas hob. At the back of the house on the ground floor the bathroom has a white suite, double aspect windows and another fireplace.

Total area: approx. 93.5 sq. metres (1006.6 sq. feet)

Produced by Lewis White, not to scale and indicative only Plan produced using PlanUp.

Council tax band: D

**EPC Rating:** E