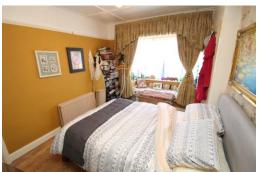

KITCHEN 14' 9" x 9' (4.5m x 2.74m)

SUN ROOM 10' 3" x 6' 7" (3.12m x 2.01m)

BEDROOM ONE 14' 10" x 9' 2" (4.52m x 2.79m) Max into bay

BEDROOM TWO 12' 2" x 11' 10" (3.71m x 3.61m)

BEDROOM THREE 14' 2" x 6' 8" (4.32m x 2.03m)