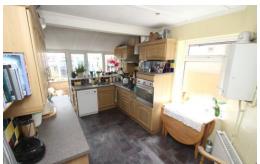

KITCHEN 14' 9" x 9' (4.5m x 2.74m)

SUN ROOM 10' 3" x 6' 7" (3.12m x 2.01m)

BEDROOM ONE 14' 10" x 9' 2" (4.52m x 2.79m) Max into bay

BEDROOM TWO 12' 2" x 11' 10" (3.71m x 3.61m)

BEDROOM THREE 14' 2" x 6' 8" (4.32m x 2.03m)