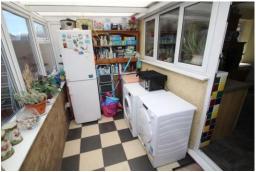

KITCHEN 14' 9" x 9' (4.5m x 2.74m)

SUN ROOM 10' 3" x 6' 7" (3.12m x 2.01m)

BEDROOM ONE 14' 10" x 9' 2" (4.52m x 2.79m) Max into bay

BEDROOM TWO 12' 2" x 11' 10" (3.71m x 3.61m)

BEDROOM THREE 14' 2" x 6' 8" (4.32m x 2.03m)