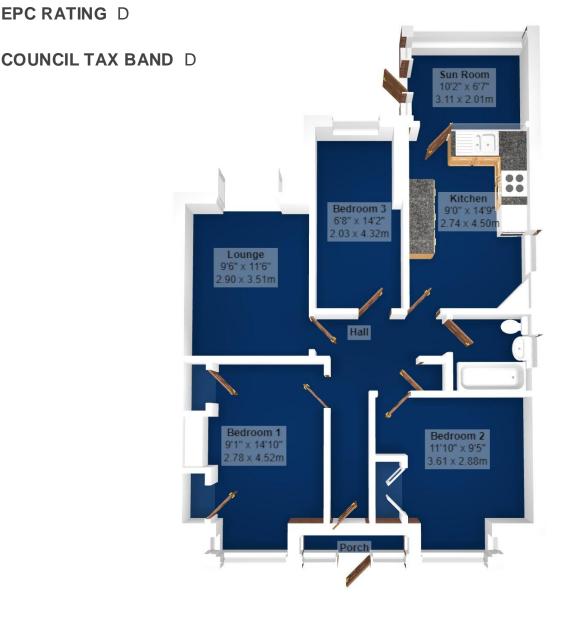

## 3 The Crossways, Littlehampton, BN17 7NJ

£340,000

Littlehampton Office 01903 719333 69 High Street, Littlehampton, BN17 SEJ property @molicafranklin.co.uk

Lettings Management Office 01903 719444 69a High Street, Littlehampton, BN17 5EJ lettings@molicafranklin.co.uk LOUNGE 11' 6" x 9' 6" (3.51m x 2.9m)

KITCHEN 14' 9" x 9' (4.5m x 2.74m)

SUN ROOM 10' 3" x 6' 7" (3.12m x 2.01m)

BEDROOM ONE 14' 10" x 9' 2" (4.52m x 2.79m) Max into bay

BEDROOM TWO 12' 2" x 11' 10" (3.71m x 3.61m)

BEDROOM THREE 14' 2" x 6' 8" (4.32m x 2.03m)

BATHROOM 5' 10" x 5' 9" (1.78m x 1.75m)

**EPC RATING** D

Total Area: 835 ft2 ... 77.6 m2

Whilst every attempt has been made to ensure the accuracy of the floor plan contained here, measurements are approximate and no responsibility is taken for error, omission or mis-statement. This plan is for illustrative purposes only and should be used as such by any prospective purchaser. Created by Jtm 2022