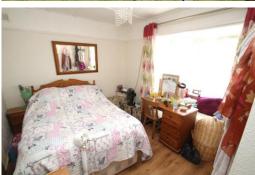

KITCHEN 14' 9" x 9' (4.5m x 2.74m)

SUN ROOM 10' 3" x 6' 7" (3.12m x 2.01m)

BEDROOM ONE 14' 10" x 9' 2" (4.52m x 2.79m) Max into bay

BEDROOM TWO 12' 2" x 11' 10" (3.71m x 3.61m)

BEDROOM THREE 14' 2" x 6' 8" (4.32m x 2.03m)