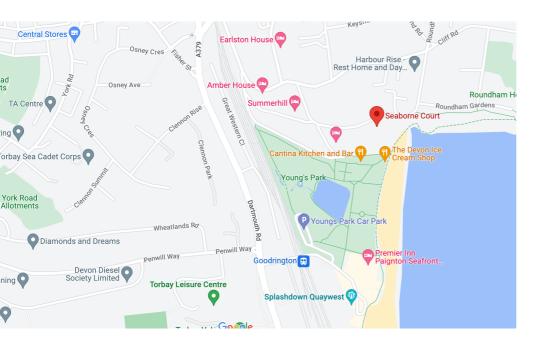

Situated in the favoured residential area of Roundham overlooking North Sands beach and promenade, Youngs Park and along the coastline taking in the heritage steam railway line. Roundham offers fantastic amenities including beachside al fresco dining, watersports, bars and cafes. The picturesque harbourside is located over the headland via the South West coast path. The property would make a lovely permanent or second home.