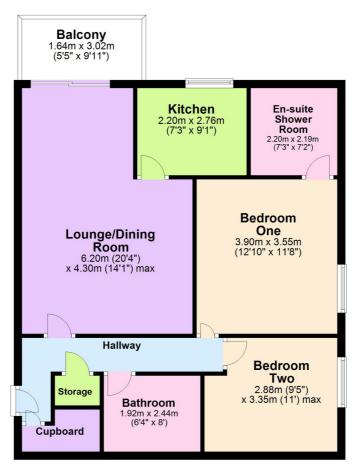

## Top Floor

Approx. 72.3 sq. metres (778.5 sq. feet)

Total area: approx. 72.3 sq. metres (778.5 sq. feet)