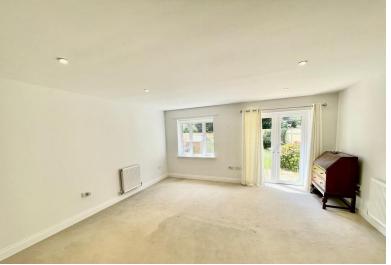

- Semi Detached House
- 3 Bedrooms
- En Suite ShowerRoom/WC
- South Rear Garden
- 2 Allocated Parking Spaces
- Available Immediately
- Pet Premium £20 pcm
- Council Tax Band 'C'
- EPC Rating: 'B'

10 Kelen Gardens, Littlehampton BN17 7FS £1,400 pcm



#### **Ground Floor** Approx. 42.7 sq. metres (459.2 sq. feet)



# First Floor

Approx. 42.7 sq. metres (459.2 sq. feet)



Total area: approx. 85.3 sq. metres (918.3 sq. feet)

Modern three bedroom semi detached house with en suite shower room/WC to bedroom one and an additional bathroom/WC. Features include gas central heating, ground floor cloakroom, double glazing, modern kitchen with some built in appliances, south facing rear garden and 2 allocated parking spaces. Pets considered. Council Tax Band 'C'

# **ENTRANCE HALL**

#### GRO