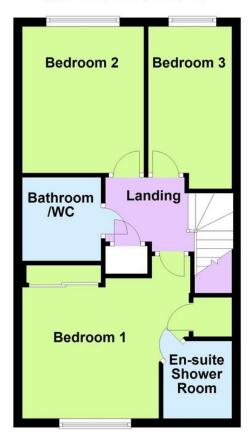

# First Floor

Approx. 42.7 sq. metres (459.2 sq. feet)

Total area: approx. 85.3 sq. metres (918.3 sq. feet)

Modern three bedroom semi detached house with en suite shower room/WC to bedroom one and an additional bathroom/WC. Features include gas central heating, ground floor cloakroom, double glazing, modern kitchen with some built in appliances, south facing rear garden and 2 allocated parking spaces. Pets considered. Council Tax Band 'C'

# **BEDROOM 1**

10' x 8' 11 min" (3.05m x 2.72m)

# **EN SUITE SHOWER ROOMWC**

#### **BEDROOM 2**

10' 11" x 9' 1" (3.33m x 2.77m)

#### **BEDROOM 3**

12' 1" x 6' 2 max" (3.68m x 1.88m)