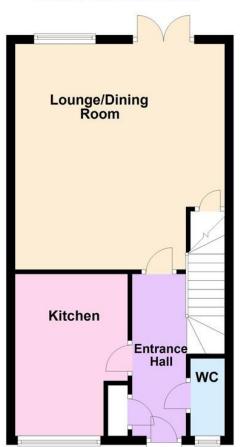

#### **Ground Floor** Approx. 42.7 sq. metres (459.2 sq. feet)

# **ENTRANCE HALL**

#### GROUND FLOOR CLOAKROOM

### **KITCHEN**

12' x 8' 5" (3.66m x 2.57m)

# LOUNGE/DINING ROOM

16' 10" x 15' 8" (5.13m x 4.78m)