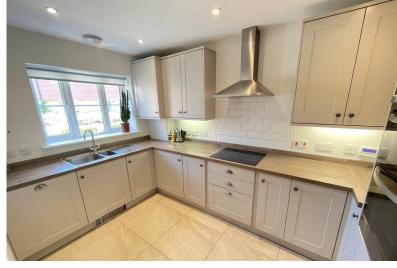

- Semi Detached House
- 3 Bedrooms
- En Suite ShowerRoom/WC
- South Rear Garden
- 2 Allocated Parking Spaces
- Available Immediately
- Pet Premium £20 pcm
- Council Tax Band 'C'
- EPC Rating: 'B'

10 Kelen Gardens, Littlehampton BN17 7FS £1,400 pcm



#### **Ground Floor** Approx. 42.7 sq. metres (459.2 sq. feet)



# First Floor

Approx. 42.7 sq. metres (459.2 sq. feet)



Total area: approx. 85.3 sq. metres (918.3 sq. feet)

Modern three bedroom semi detached house with en suite shower room/WC to bedroom one and an additional bathroom/WC. Features include gas central heating, ground floor cloakroom, double glazing, modern kitchen with some built in appliances, south facing rear garden and 2 allocated parking spaces. Pets considered. Council Tax Band 'C'

# **ENTRANCE HALL**

#### GROUN