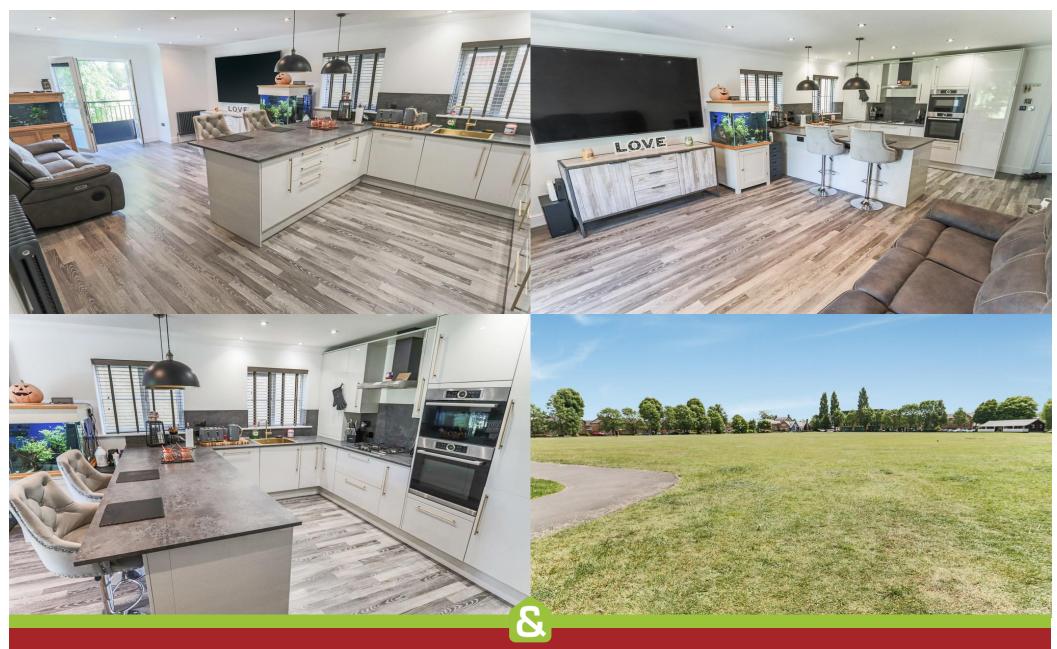

In addition to the excellent location this completely refurbished Luxury Apartment benefits from Two Double Bedrooms with Master enjoying Juliette Balcony overlooking the cricket green, Modern Bathroom, Spacious and Bright Open Plan Living Area with well-fitted Kitchen and double doors to second Juliette Balcony boasting attractive views. The property offers Allocated Parking Space, Double Glazed Windows and Gas Central Heating.

- Luxury Apartment
- Sought After Location
- Two Double Bedrooms
- Modern Bathroom
- SpaciouOpen Plan Living Accommodation
- Completely Refurbished
- Double Glazed and Gas Central Heating
- Allocated Parking
- Communal Grounds
- Viewing Strongly Recommended