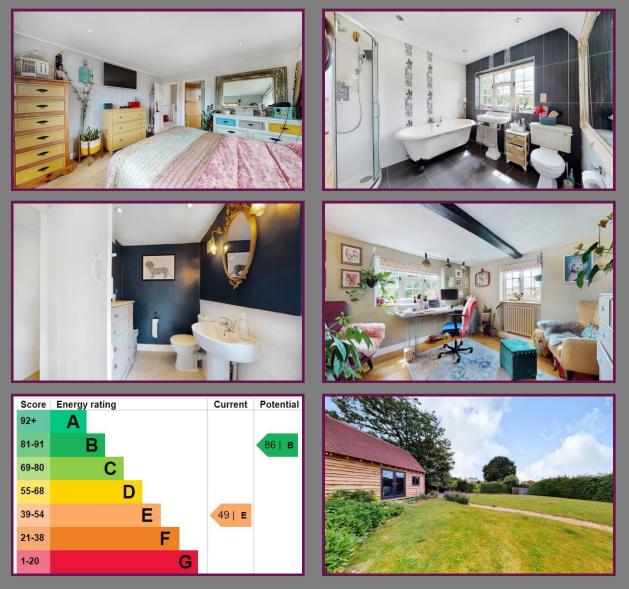

Being two workers cottages, the property has two stair cases leading to the first floor. On the first floor the double aspect Principle bedroom has a southerly outlook and a fully tiled en suite bathroom with a four piece suite. There is a family bathroom and three further bedrooms all being doubles, of which two benefit from built in cupboards. The property retains some lovely features including wall and ceiling beams, two staircases and refurbished period windows.

Outside the property is a large rear enclosed garden which is mainly laid to lawn and a southerly facing patio area and features one of the most impressive enhancements that the current owners have made to the property; that being the outbuilding. Whilst it could be classified as a home office, it is over 20 feet in length and with plumbing and electrics for a shower, toilet and a kitchenette it can easily be classed as an annexe .There is also gated access for off road parking for several cars.