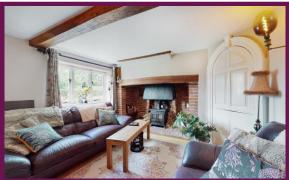

## Northchapel, Petworth, West Sussex, GU28 9HX

Potlands Cottage, formally two workers cottages combined into one is a delicate blend of character and modern features.

Upon entering this cottage you are instantly greeted with light and spacious boot room which leads into the hallway with doors to all rooms. The dining room (which the Vendors currently use as an office) is the first reception room which boasts the dual aspect position giving plenty of natural light and being of a good size for entertaining. The next reception room is the living room, again being of a good size, and on entering your eye is immediately drawn to the beautiful inglenook fireplace with log burning stove.