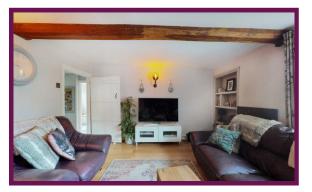

## Northchapel, Petworth, West Sussex, GU28 9HX

Potlands Cottage, formally two workers cottages combined into one is a delicate blend of character and modern features.

Upon entering this cottage you are instantly greeted with light and spacious boot room which leads into the hallway with doors to all rooms. The dining room (which the Vendors currently use as an office) is the first reception room which boasts the dual aspect position giving plenty of natural light and being of a good size for entertaining. The next reception room is the living room, again being of a good size, and on entering your eye is immediately drawn to the beautiful inglenook fireplace with log burning stove.