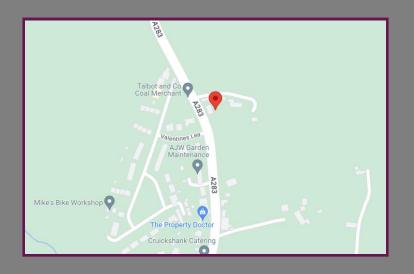

## Location

Northchapel is a particularly attractive West Sussex village situated approximately 5 miles south east of Haslemere and 6 miles north of Petworth. The village still retains its primary school, Church, local store, public house and surrounding the village are many acres of beautiful countryside and farmland. The nearest main line station will be found in Haslemere (Waterloo approximately 50 minutes). For major shopping, the town of Guildford is approximately 18 miles to the north, whilst Chichester is approximately 15 miles to the South.