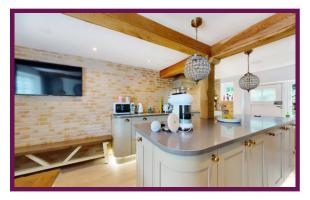

The main feature of the downstairs is the impressive 20ft kitchen/dining room with a beautiful granite island also boasting the dual aspect position with doors to both front and rear of the property and log burner. The kitchen comprises a mixture of under counter cabinets and floor to ceiling illuminated cupboards, built-in dishwasher and Belfast sink. To complete the downstairs accommodation there is a utility room, larder and storage cupboards housing the fridge freezer and a cloakroom comprising a low level w/c and wash hand basin.