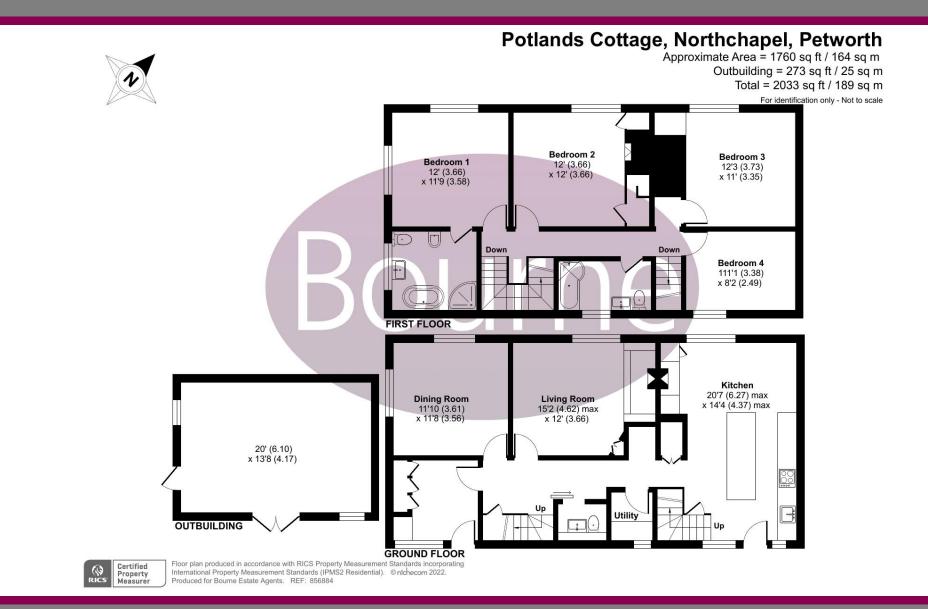

## Floor Plan

## Northchapel, Petworth, West Sussex, GU28 9HX

Potlands Cottage, formally two workers cottages combined into one is a delicate blend of character and modern features.

Upon entering this cottage you are instantly greeted with light and spacious boot room which leads into the hallway with doors to all rooms. The dining room (which the Vendors currently use as an office) is the first reception room which boasts the dual aspect position giving plenty of natural light and being of a good size for entertaining. The next reception room is the living room, again being of a good size, and on entering your eye is immediately drawn to the beautiful inglenook fireplace with log burning stove.

The main feature of the downstairs is the impressive 20ft kitchen/dining room with a beautiful granite island also boasting the dual aspect position with doors to both front and rear of the property and log burner. The kitchen comprises a mixture of under counter cabinets and floor to ceiling illuminated cupboards, built-in dishwasher and Belfast sink. To complete the downstairs accommodation there is a utility room, larder and storage cupboards housing the fridge freezer and a cloakroom comprising a low level w/c and wash hand basin.

Being two workers cottages, the property has two stair cases leading to the first floor. On the first floor the double aspect Principle bedroom has a southerly outlook and a fully tiled en suite bathroom with a four piece suite. There is a family bathroom and three further bedrooms all being doubles, of which two benefit from built in cupboards. The property retains some lovely features including wall and ceiling beams, two staircases and refurbished period windows.

Outside the property is a large rear enclosed garden which is mainly laid to lawn and a southerly facing patio area and features one of the most impressive enhancements that the current owners have made to the property; that being the outbuilding. Whilst it could be classified as a home office, it is over 20 feet in length and with plumbing and electrics for a shower, toilet and a kitchenette it can easily be classed as an annexe .There is also gated access for off road parking for several cars.