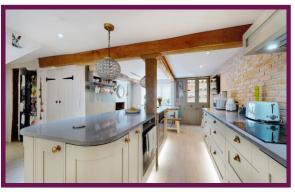

The main feature of the downstairs is the impressive 20ft kitchen/dining room with a beautiful granite island also boasting the dual aspect position with doors to both front and rear of the property and log burner. The kitchen comprises a mixture of under counter cabinets and floor to ceiling illuminated cupboards, built-in dishwasher and Belfast sink. To complete the downstairs accommodation there is a utility room, larder and storage cupboards housing the fridge freezer and a cloakroom comprising a low level w/c and wash hand basin.