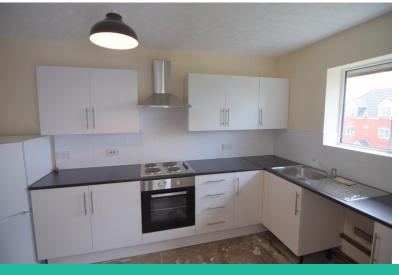

#### **KITCHEN**

11' 77" x 7' 38" (5.31m x 3.1m) A range of modern fitted wall and base units with complementary work surfaces. Tiled splash backs. Stainless steel sink unit with mixer tap. Integrated electric hob, oven and extractor over. Plumber for washing machine. Wall mounted boiler. Central heating radiator. Freestanding fridge/freezer.