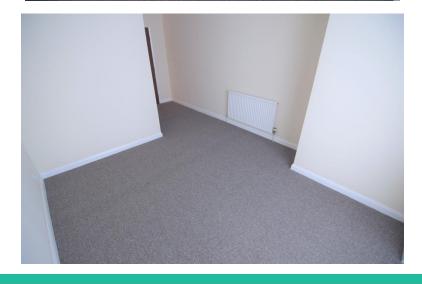

#### BEDROOM 1

20' 10" x 10' 73" ( $6.35m \times 4.9m$ )(at widest points) Double glazed window to the front. Central heating radiator.

#### BEDROOM 2

10' 97" x 9' 72" (5.51m x 4.57m) Double glazed window to the front. Central heating radiator.