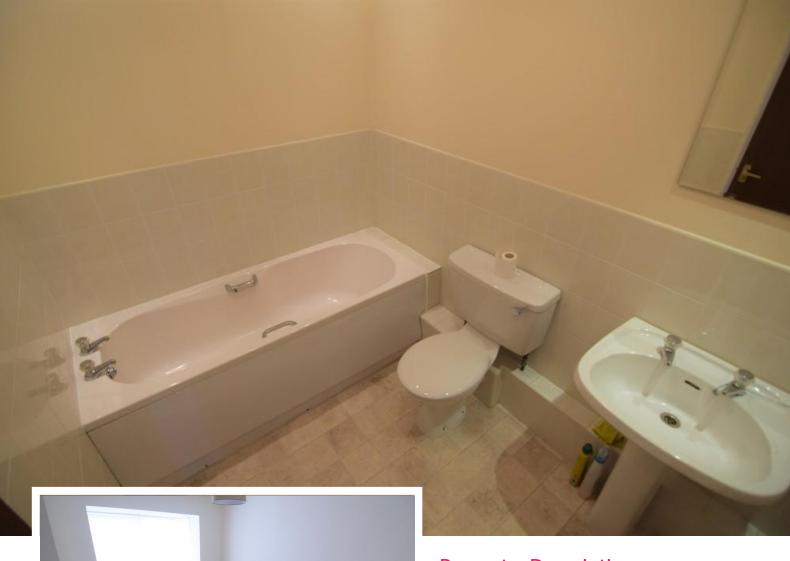

#### BATHROOM

7' 8" x 5' 5" (2.34m x 1.65m) Three piece suite comprising panelled bath, pedestal wash hand basin and low flush wc. Half tiled elevations.

#### **EN SUITE**

5' 54" x 5' 27" (2.9m x 2.21m) Three piece suite comprising shower cubicle, low flush wc and pedestal wash hand basin. Half tiled elevations.