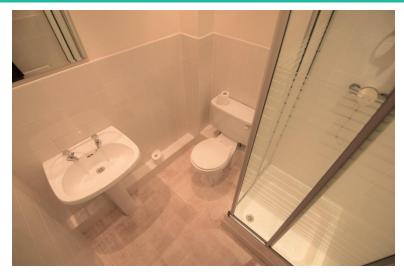

#### **EN SUITE**

5' 54" x 5' 27" (2.9m x 2.21m) Three piece suite comprising shower cubicle, low flush wc and pedestal wash hand basin. Half tiled elevations.