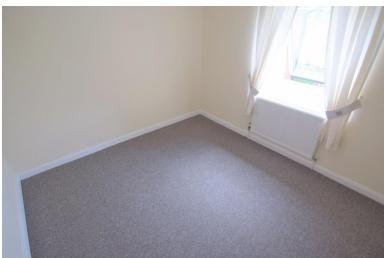

#### BEDROOM 1

20' 10" x 10' 73" ( $6.35m \times 4.9m$ )(at widest points) Double glazed window to the front. Central heating radiator.

#### BEDROOM 2

10' 97" x 9' 72" (5.51m x 4.57m) Double glazed window to the front. Central heating radiator.