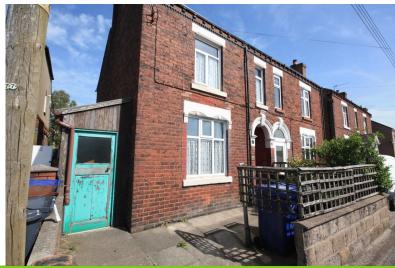

# COVERED ENTRANCE PORCH

24' 0" x 3' 11" (7.32m x 1.19m) Attached to side of the house, timber walls and doors.

### **FORECOURT**

To the front, potential small parking space.