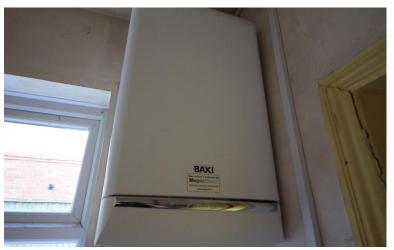

#### KITCHEN

10' 5" x 7' 3" (3.18m x 2.21m) Fitted base with a inset sink, wall mounted Baxi Platinum gas central heating boiler. Window to the side and external access door. Radiator.