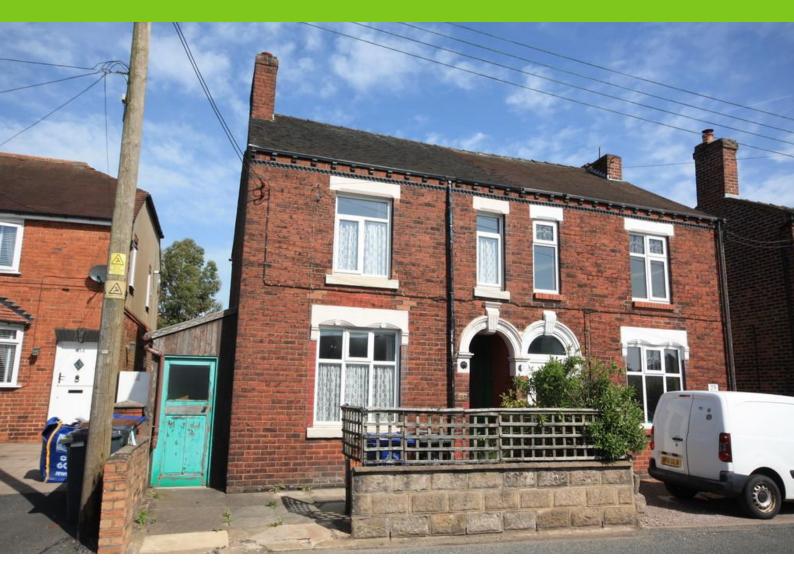

# **Long Lane**

Harriseahead, ST7 4LH

- MATURE SEMI DET HOUSE
- NO CHAIN
- GOOD SIZED ACCOMMODATION
- HALLWAY, LOUNGE

- DINING ROOM & KITCHEN
- THREE GOOD SIZED BEDROOMS
- UPVC D/G, GCH MODERN BOILER

£159,995

#### **INTRO**

Shaw's & Co are delighted to offer a good sized mature semi detached house with many features & some further potential, this well proportioned house comprises entrance hallway, lounge with an open fire, dining room, a kitchen which requires updating, a ground floor bathroom, three large bedrooms and potential to create a first floor bathroom. No chain, majority UPVC double glazing & gas central heating from a modern boiler. Externally a useful attached 23 long porch, forecourt to the front with potential for a small parking space, a paved rear garden area with borders. The property is within easy access to lots of facilities & road & rail links, lots of countryside close by, viewing essential without further delay. (draft details)

### **FORECOURT**

To the front, potential small parking space.