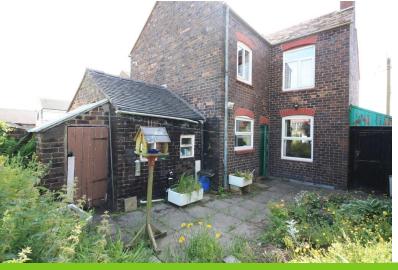

# REAR GARDEN AREA

A paved rear garden area.

# COVERED ENTRANCE PORCH

24' 0" x 3' 11" (7.32m x 1.19m) Attached to side of the house, timber walls and doors.