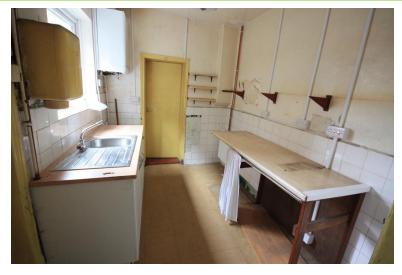

#### KITCHEN

10' 5" x 7' 3" (3.18m x 2.21m) Fitted base with a inset sink, wall mounted Baxi Platinum gas central heating boiler. Window to the side and external access door. Radiator.