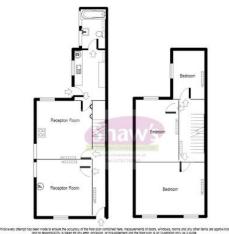

#### **ENTRANCE HALL**

Minton effect tiled floor, radiator, staircase to the first floor. Coving to the ceiling. Electric consumer unit. We understand the property had a re-wire in 2018.

#### LOUNGE

12' 4" x 12' 0" (3.76m x 3.66m) With window to the front, radiator, fireplace and open fire. Timber window to the side.

#### DINING ROOM

 $12' \ 8'' \ x \ 12' \ 3'' \ (3.86 m \ x \ 3.73 m)$  Window to the rear, chimney breast with solid fuel Rayburn Arga, radiator, under stairs pantry area.

#### KITCHEN

10' 5" x 7' 3" (3.18m x 2.21m) Fitted base with a inset sink, wall mounted Baxi Platinum gas central heating boiler. Window to the side and external access door. Radiator.

#### GROUND FLOOR BATHROOM

7' 10" x 5' 7" (2.39m x 1.7m) Fitted panelled bath, low level w.c, wash hand basin, two timber windows to the side, access to small loft.

# FIRST FLOOR LANDING

Radiator, access to the loft, radiator.

# BEDROOM ONE

 $15'5" \times 12'4" (4.7m \times 3.76m)$  Window to the front, radiator, Antique style fireplace. Potential space to create a first floor shower room.

## BEDROOM TWO

12' 9 " x 9' <math display="inline">8 " (3.89m x 2.95 m) Window to the rear, radiator, fitted cupboard.

# BEDROOM THREE

10' 3" x 7' 5" (3.12m x 2.26m) Window to the side, radiator.