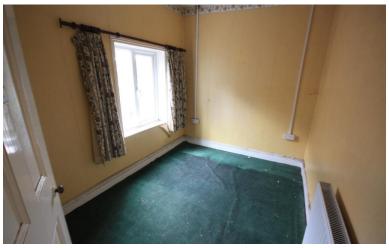

# BEDROOM ONE

 $15'5" \times 12'4" (4.7m \times 3.76m)$  Window to the front, radiator, Antique style fireplace. Potential space to create a first floor shower room.

## BEDROOM TWO

12' 9 " x 9' <math display="inline">8 " (3.89m x 2.95 m) Window to the rear, radiator, fitted cupboard.

# BEDROOM THREE

10' 3" x 7' 5" (3.12m x 2.26m) Window to the side, radiator.