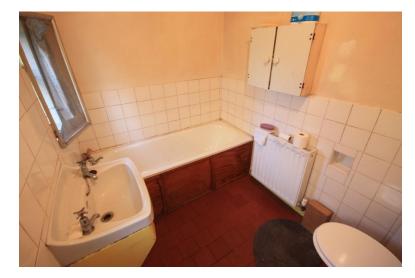

#### GROUND FLOOR BATHROOM

7' 10" x 5' 7" (2.39m x 1.7m) Fitted panelled bath, low level w.c, wash hand basin, two timber windows to the side, access to small loft.