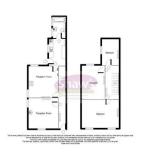

#### **ENTRANCE HALL**

Minton effect tiled floor, radiator, staircase to the first floor. Coving to the ceiling. Electric consumer unit. We understand the property had a re-wire in 2018.

#### LOUNGE

12' 4" x 12' 0" (3.76m x 3.66m) With window to the front, radiator, fireplace and open fire. Timber window to the side.

#### DINING ROOM

 $12' \ 8'' \ x \ 12' \ 3'' \ (3.86 m \ x \ 3.73 m)$  Window to the rear, chimney breast with solid fuel Rayburn Arga, radiator, under stairs pantry area.

#### KITCHEN

10' 5" x 7' 3" (3.18m x 2.21m) Fitted base with a inset sink, wall mounted Baxi Platinum gas central heating boiler. Window to the side and external access door. Radiator.

#### GROUND FLOOR BATHROOM

7' 10" x 5' 7" (2.39m x 1.7m) Fitted panelled bath, low level w.c, wash hand basin, two timber windows to the side, access to small loft.

# FIRST FLOOR LANDING

Radiator, access to the loft, radiator.

# BEDROOM ONE

 $15'5" \times 12'4" (4.7m \times 3.76m)$  Window to the front, radiator, Antique style fireplace. Potential space to create a first floor shower room.

## BEDROOM TWO

12' 9 " x 9' <math display="inline">8 " (3.89m x 2.95 m) Window to the rear, radiator, fitted cupboard.

# BEDROOM THREE

10' 3" x 7' 5" (3.12m x 2.26m) Window to the side, radiator.