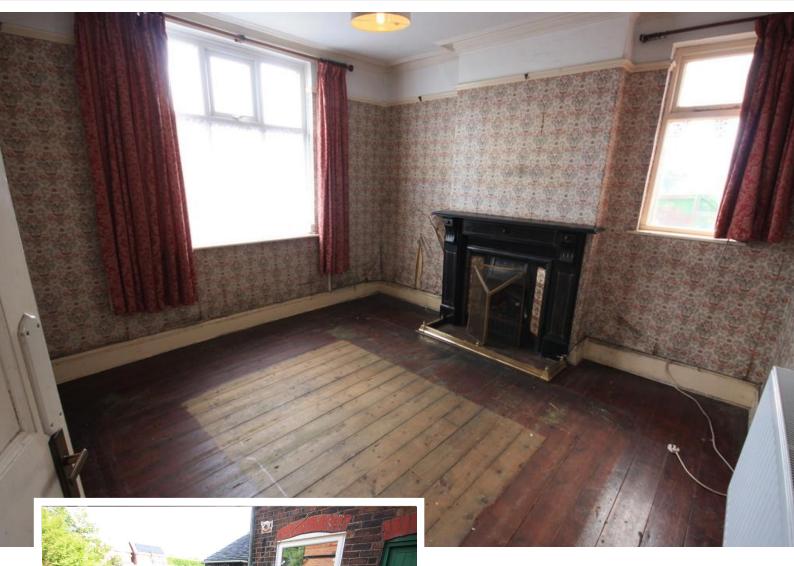

#### LOUNGE

12' 4" x 12' 0" (3.76m x 3.66m) With window to the front, radiator, fireplace and open fire. Timber window to the side.

#### DINING ROOM

 $12' \ 8'' \ x \ 12' \ 3'' \ (3.86 m \ x \ 3.73 m)$  Window to the rear, chimney breast with solid fuel Rayburn Arga, radiator, under stairs pantry area.