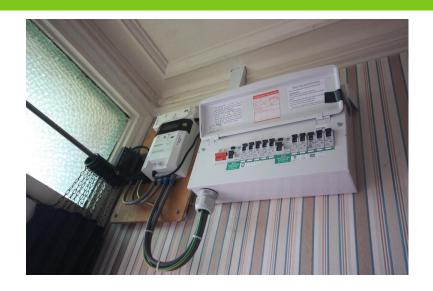

#### **ENTRANCE HALL**

Minton effect tiled floor, radiator, staircase to the first floor. Coving to the ceiling. Electric consumer unit. We understand the property had a re-wire in 2018.