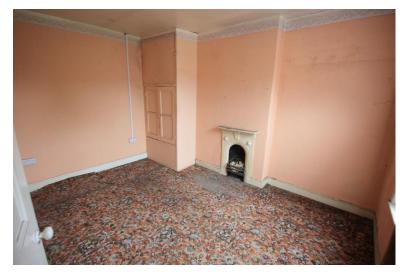

#### LOUNGE

12' 4" x 12' 0" (3.76m x 3.66m) With window to the front, radiator, fireplace and open fire. Timber window to the side.