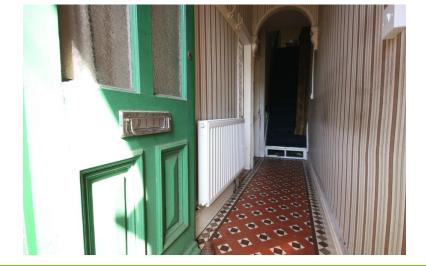

#### **ENTRANCE HALL**

Minton effect tiled floor, radiator, staircase to the first floor. Coving to the ceiling. Electric consumer unit. We understand the property had a re-wire in 2018.